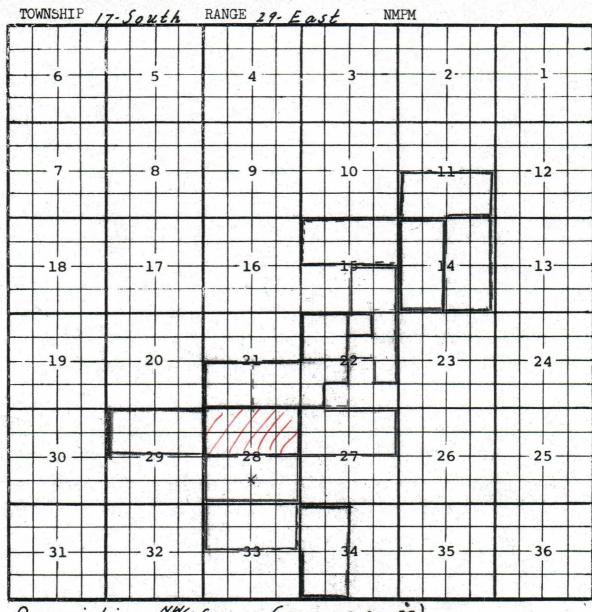

33350 DIAMONDBACKS STATE 13837 MACK ENERGY CORP OGRID Idn Prop Idn

: 001 Well No

3565 GL Elevation:

East/West Prop/Act(P/A) Township Range North/South U/L Sec

FTG 2040 F N FTG 2140 F E

29臣

17S

28

Form C-105 Revised 1-1-89

WELL API NO.

| PO Box 1980, Hobbs                            | , NM 88240      |            | VIL.         | 00110         | 2040 South                        | Pacheco                                           |             |              | 30                                            | )-015-33 <u>20</u>      | 3              |             |                 |
|-----------------------------------------------|-----------------|------------|--------------|---------------|-----------------------------------|---------------------------------------------------|-------------|--------------|-----------------------------------------------|-------------------------|----------------|-------------|-----------------|
| DISTRICT II<br>811 South First, Artes         | sia, NM 8821    | 0          |              | Santa F       | e, New 1                          |                                                   | o 87:       | 505          | 5                                             | . Indicate Ty           |                | те 🏻        | FEE             |
| DISTRICT III<br>1000 Rio Brazos Rd.,          | Aztec, NM 8°    | 7410       |              |               |                                   |                                                   |             |              |                                               | . State Oil & G<br>-514 | as Lease No.   |             |                 |
| NACE I                                        | COMPLET         |            | D DE         | COMPLE        | TION DE                           | ODT                                               | ANDI        | 00           | 80                                            | en est                  |                |             |                 |
| 1. Type of Well.                              | COMPLE          | ION O      | KKE          | COMPLE        | TION REF                          | ORI                                               | AND L       | .06          | 7                                             | Lease Name              | or Unit Agre   | ement N     | lame            |
| OIL WELL                                      | GAS             | WELL       | $\boxtimes$  | DRY           | OTHER                             |                                                   |             | 37 🛴         |                                               |                         |                |             |                 |
| b. Type of Completion                         |                 |            |              |               |                                   | 6214                                              | j.          |              | المري.                                        |                         |                |             |                 |
| WELL OVER                                     | Deep            | en 🗍       | PLUG<br>BACK |               | RESVR O                           | HEX                                               | ΄.          | 400c         | 3                                             |                         | O+4            |             |                 |
| 2. Name of Operator                           |                 |            |              |               | <del></del> /                     | <del>.                                     </del> | <i>Hitt</i> | - 10         |                                               | iamondbac               | cs State       |             |                 |
| •                                             |                 |            |              |               |                                   | 232                                               | 940         | EIVED        | JA E                                          | 5. WEII 140.            |                |             |                 |
| Mack Energy Corporate  3. Address of Operator |                 |            |              |               |                                   | 2                                                 | 700         | ARIL         |                                               | . Pool name             | or Wildcat     |             |                 |
| -                                             |                 | 211 004    | 60           |               |                                   | 13                                                | 000         |              | 77/6                                          | rayburg;At              | oka (Gae)      |             |                 |
| P.O. Box 960, Artes                           | 14, 14141 00    | 211-090    | 00           |               | <del></del>                       | _\_\\\\\\\\\\\\\\\\\\\\\\\\\\\\\\\\\\\            | n.          | ·            |                                               | rayourg,rit             | OKA (Cas)      |             |                 |
| Unit Letter                                   | <u>G</u> :      | 2040       | Feet         | From The -    | No                                | rth                                               | 21817       | 19131        | 2140                                          | Feet F                  | rom The        | Ea          | St Line         |
| Section                                       | 28              |            | Tow          | nship         | 17S                               | Range                                             |             | 29E          | NM                                            | РМ                      | Eddy           |             | County          |
| 10. Date Spudded                              | 11. Date TI     | Reache     | ed b         | 12. Date Co   | ompl. (Ready I                    | o Prod.)                                          |             | 13. Eleva    | ations (DF d                                  | RKB, RT, G.             | R, esc.) 1     | 4. Elev.    | Casinghead      |
| 2/16/2004                                     | 4/4             | /2004      |              |               | 5/28/200                          | 4                                                 |             |              | 358                                           | 2' RKB                  |                |             | 3565'           |
| 15. Total Depth                               | 16.             | Plug Bac   | k TD         |               | 17 If Multiple Co-<br>Many Zones? | mpl. How                                          |             | 18.          | Intervals                                     | Rotary Tool             | s i            | Cable 7     | Tools           |
| 11204                                         |                 | 1          | 0575         |               | Many Zones:                       |                                                   |             |              | Drilled By                                    | Y                       | es             |             |                 |
| 19. Producing Interval(s                      | s), of this com | pletion -  | Top, Bo      | ottom, Name   |                                   |                                                   |             | - · ·        |                                               |                         | 20. Was Direct | ional Su    | rvey Made       |
| 10380-10390', Atok                            | a               |            |              |               |                                   |                                                   |             |              |                                               |                         |                | Yes         | i               |
| 21. Type Electric and O<br>Gamma Ray, Neutro  | _               |            | log, Sp      | ectral Gar    | nma Rav                           |                                                   |             |              |                                               | 22. Was We              | II Cored<br>N  | o           |                 |
| 23.                                           | ,, <u></u>      |            |              |               |                                   |                                                   |             | <del> </del> |                                               |                         |                |             |                 |
|                                               |                 |            | CAS          | ING RE        | CORD (I                           |                                                   |             |              |                                               |                         |                | <del></del> |                 |
| CASING SIZE                                   | WEIC            | HT LB.     | ./FT.        |               | TH SET                            | HO                                                | OLE SI      |              | CEM                                           | ENTING R                | ECORD          | AM          | OUNT PULLED     |
| 13 3/8                                        |                 | 48         |              |               | 83                                | ļ                                                 | 17 1/2      |              | <u></u>                                       | 580 sx                  |                |             | None            |
| 9 5/8                                         |                 | 40         |              |               | 500                               |                                                   | 12 1/4      |              |                                               | 1790 sx                 |                | +           | None            |
| 5 1/2                                         |                 | 17         |              | 11            | 200                               |                                                   | 7 7/8       |              | <u> </u>                                      | 3280 sx                 |                | +           | None            |
|                                               |                 |            |              |               | -                                 |                                                   |             |              |                                               |                         |                | -           |                 |
| 24                                            |                 |            |              | n neco        |                                   |                                                   |             |              | <u> </u>                                      |                         |                |             | <del></del>     |
| 24.                                           | TOP.            |            |              | ER RECO       |                                   |                                                   |             |              | 25.                                           |                         | BING REC       |             |                 |
| SIZE                                          | TOP             |            | - 80         | ттом          | SACKS CE                          | MENT                                              | SC          | REEN         |                                               | SIZE                    | DEPTH S        |             | PACKER SET      |
|                                               |                 |            |              |               | ļ                                 |                                                   |             |              |                                               | 2 7/8                   | 1032           | 0           | 10328           |
| D. C                                          | 1./.            | <u>,</u>   |              |               | l                                 |                                                   | 1 0=        | A CYD        | CHOT F                                        | D A COLUDI              | CELARNIA       |             | EDSE ETC        |
| 26. Perforation reco                          | ora (interva    | ii, size,  | and n        | umber)        |                                   |                                                   |             | TH INT       |                                               | T                       |                |             | EEZE, ETC.      |
|                                               | 1029            | 0-1039     | O 45         | 40            |                                   |                                                   | —           | )-10390      |                                               |                         | 10% MS/M       |             | ERIAL USED      |
|                                               | 1030            | 0-1039     | 0,.43,       | 40            |                                   |                                                   |             | )-10390      |                                               | 106,000 S               |                | Cuiano      | raciu           |
|                                               |                 |            |              |               |                                   |                                                   | 10360       | 7-10390      | <u>,                                     </u> | 100,000 3               | CF N2          |             |                 |
|                                               |                 |            |              |               | DDADII                            | CTIO                                              | NI.         |              | <del></del>                                   | <u></u>                 |                |             |                 |
| Date First Production                         |                 | р,         | roductio     | n Mathod /F   | PRODU<br>Iowing, gas li           |                                                   |             | and tune     | numni                                         |                         | Wall Statu     | r (Prod     | or Shut-in)     |
| 5/30/2004                                     | 1               | •          | , od bette   | ii Mottiou (1 |                                   |                                                   | -           | una type     | . pump)                                       |                         | Well State     | Produ       | •               |
| Date of Test                                  | Hours Te        | L          | C            | hake Size     | Prod'n Fo                         | Flowing                                           | Sil - Bbl   |              | Gas - MC                                      | F V                     | Vater- Bbl.    | 11000       | Gas - Oil Ratio |
| 6/3/2004                                      | 1               | hours      | 1            |               | Test Perio                        |                                                   | 1           |              | 319                                           | 1                       | 1              |             | 319             |
| Flow Tubing Press.                            | Casing Pr       | ~          | C            | alculated 24- | Oil - Bbl.                        |                                                   |             | - MCF        |                                               | er- Bbl.                | Oil Gravi      | tv - API    |                 |
| 260#                                          |                 |            |              | our Rate      | 11                                |                                                   | 319         |              | 1                                             |                         |                | •           | (,              |
| 29. Disposition of Gas (                      | Sold, used for  | fuel. veni | ted. etc.    | ,             | 1*                                |                                                   | 1515        |              |                                               | Test W                  | itnessed By    |             |                 |
| Sold                                          |                 |            | ,            |               |                                   |                                                   |             |              |                                               |                         | Robert         | C. Ch       | ase             |
| 30. List Attachments                          |                 |            |              |               |                                   |                                                   |             |              |                                               |                         |                | <u> </u>    |                 |
| Deviation Survey an                           | d Logs          |            |              |               |                                   |                                                   |             |              |                                               |                         |                |             |                 |
| 31. I hereby certify th                       |                 | nation si  | hown o       | n both side:  | s of this form                    | n is true                                         | and co      | mplete t     | o the best                                    | of my knowl             | edge and beli  | ef          |                 |
| Signature O                                   | nyle!           | Sh         | enel         |               | inted<br>ame                      | Jerry \                                           | W. She      | пell         | Title                                         | Produc                  | tion Clerk     | Date        | , 6/29/2004     |
|                                               | <u>g</u>        |            |              |               |                                   |                                                   |             |              |                                               |                         |                |             |                 |