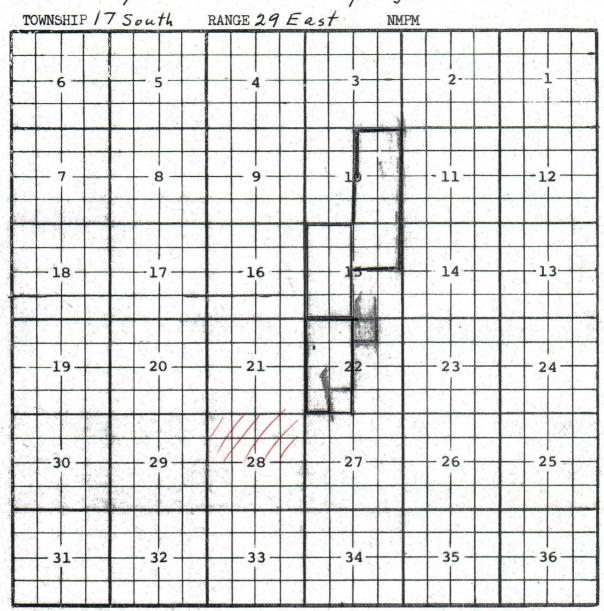

33350 DIAMONDBACKS STATE 13837 MACK ENERGY CORP OGRID Idn Prop Idn

: 001 Well No

3565 GL Elevation:

East/West Prop/Act(P/A) Township Range North/South U/L Sec

FTG 2040 F N FTG 2140 F E

29臣

17S

28

Form C-105 Revised 1-1-89

WELL API NO.

| PO Box 1980, Hobbs                            | , NM 88240      |            | VIL.         | 00110         | 2040 South                        | Pacheco                                           |             |              | 30                                            | )-015-33 <u>20</u>      | 3              |             |                 |
|-----------------------------------------------|-----------------|------------|--------------|---------------|-----------------------------------|---------------------------------------------------|-------------|--------------|-----------------------------------------------|-------------------------|----------------|-------------|-----------------|
| DISTRICT II<br>811 South First, Artes         | sia, NM 8821    | 0          |              | Santa F       | e, New 1                          |                                                   | o 87:       | 505          | 5                                             | . Indicate Ty           |                | те 🏻        | FEE             |
| DISTRICT III<br>1000 Rio Brazos Rd.,          | Aztec, NM 8°    | 7410       |              |               |                                   |                                                   |             |              |                                               | . State Oil & G<br>-514 | as Lease No.   |             |                 |
| NACE I                                        | COMPLET         |            | D DE         | COMPLE        | TION DE                           | ODT                                               | ANDI        | 00           | 80                                            | en est                  |                |             |                 |
| 1. Type of Well.                              | COMPLE          | ION O      | KKE          | COMPLE        | TION REF                          | ORI                                               | AND L       | .06          | 7                                             | Lease Name              | or Unit Agre   | ement N     | lame            |
| OIL WELL                                      | GAS             | WELL       | $\boxtimes$  | DRY           | OTHER                             |                                                   |             | 37 🛴         |                                               |                         |                |             |                 |
| b. Type of Completion                         |                 |            |              |               |                                   | 6214                                              | j.          |              | المري.                                        |                         |                |             |                 |
| WELL OVER                                     | Deep            | en 🗍       | PLUG<br>BACK |               | RESVR O                           | HEX                                               | ΄.          | 400c         | 3                                             |                         | O+4            |             |                 |
| 2. Name of Operator                           |                 |            |              |               | <del></del> /                     | <del>.                                     </del> | <i>Hitt</i> | - 10         |                                               | iamondbac               | cs State       |             |                 |
| •                                             |                 |            |              |               |                                   | 232                                               | 940         | EIVED        | JA E                                          | 5. WEII 140.            |                |             |                 |
| Mack Energy Corporate  3. Address of Operator |                 |            |              |               |                                   | 2                                                 | 700         | ARIL         |                                               | . Pool name             | or Wildcat     |             |                 |
| -                                             |                 | 211 004    | 60           |               |                                   | 13                                                | 000         |              | 77/6                                          | rayburg;At              | oka (Gae)      |             |                 |
| P.O. Box 960, Artes                           | 14, 14141 00    | 211-090    | 00           |               | <del></del>                       | _\_\\\\\\\\\\\\\\\\\\\\\\\\\\\\\\\\\\\            | n.          | ·            |                                               | rayourg,rit             | OKA (Cas)      |             |                 |
| Unit Letter                                   | <u>G</u> :      | 2040       | Feet         | From The -    | No                                | rth                                               | 21817       | 19131        | 2140                                          | Feet F                  | rom The        | Ea          | St Line         |
| Section                                       | 28              |            | Tow          | nship         | 17S                               | Range                                             |             | 29E          | NM                                            | РМ                      | Eddy           |             | County          |
| 10. Date Spudded                              | 11. Date TI     | Reache     | ed b         | 12. Date Co   | ompl. (Ready I                    | o Prod.)                                          |             | 13. Eleva    | ations (DF d                                  | RKB, RT, G.             | R, esc.) 1     | 4. Elev.    | Casinghead      |
| 2/16/2004                                     | 4/4             | /2004      |              |               | 5/28/200                          | 4                                                 |             |              | 358                                           | 2' RKB                  |                |             | 3565'           |
| 15. Total Depth                               | 16.             | Plug Bac   | k TD         |               | 17 If Multiple Co-<br>Many Zones? | mpl. How                                          |             | 18.          | Intervals                                     | Rotary Tool             | s i            | Cable 7     | Tools           |
| 11204                                         |                 | 1          | 0575         |               | Many Zones:                       |                                                   |             |              | Drilled By                                    | Y                       | es             |             |                 |
| 19. Producing Interval(s                      | s), of this com | pletion -  | Top, Bo      | ottom, Name   |                                   |                                                   |             | - · ·        |                                               |                         | 20. Was Direct | ional Su    | rvey Made       |
| 10380-10390', Atok                            | a               |            |              |               |                                   |                                                   |             |              |                                               |                         |                | Yes         | i               |
| 21. Type Electric and O<br>Gamma Ray, Neutro  | _               |            | log, Sp      | ectral Gar    | nma Rav                           |                                                   |             |              |                                               | 22. Was We              | II Cored<br>N  | o           |                 |
| 23.                                           | ,, <u></u>      |            |              |               |                                   |                                                   |             | <del> </del> |                                               |                         |                |             |                 |
|                                               |                 |            | CAS          | ING RE        | CORD (I                           |                                                   |             |              |                                               |                         |                | <del></del> |                 |
| CASING SIZE                                   | WEIC            | HT LB.     | ./FT.        |               | TH SET                            | HO                                                | OLE SI      |              | CEM                                           | ENTING R                | ECORD          | AM          | OUNT PULLED     |
| 13 3/8                                        |                 | 48         |              |               | 83                                | ļ                                                 | 17 1/2      |              | <u></u>                                       | 580 sx                  |                |             | None            |
| 9 5/8                                         |                 | 40         |              |               | 500                               |                                                   | 12 1/4      |              |                                               | 1790 sx                 |                | +           | None            |
| 5 1/2                                         |                 | 17         |              | 11            | 200                               |                                                   | 7 7/8       |              | <u> </u>                                      | 3280 sx                 |                | +           | None            |
|                                               |                 |            |              |               | -                                 |                                                   |             |              |                                               |                         |                | -           |                 |
| 24                                            |                 |            |              | n neco        |                                   |                                                   |             |              | <u> </u>                                      |                         |                |             | <del></del>     |
| 24.                                           | TOP.            |            |              | ER RECO       |                                   |                                                   |             |              | 25.                                           |                         | BING REC       |             |                 |
| SIZE                                          | TOP             |            | - 80         | ттом          | SACKS CE                          | MENT                                              | SC          | REEN         |                                               | SIZE                    | DEPTH S        |             | PACKER SET      |
|                                               |                 |            |              |               | ļ                                 |                                                   |             |              |                                               | 2 7/8                   | 1032           | 0           | 10328           |
| D. C                                          | 1./.            | <u>,</u>   |              |               | l                                 |                                                   | 1 0=        | A CYD        | CHOT F                                        | D A COLUDI              | CELARNIA       |             | EDSE ETC        |
| 26. Perforation reco                          | ora (interva    | ii, size,  | and n        | umber)        |                                   |                                                   |             | TH INT       |                                               | T                       |                |             | EEZE, ETC.      |
|                                               | 1029            | 0-1039     | O 45         | 40            |                                   |                                                   | —           | )-10390      |                                               |                         | 10% MS/M       |             | ERIAL USED      |
|                                               | 1030            | 0-1039     | 0,.43,       | 40            |                                   |                                                   |             | )-10390      |                                               | 106,000 S               |                | Cuiano      | raciu           |
|                                               |                 |            |              |               |                                   |                                                   | 10360       | 7-10390      | <u>,                                     </u> | 100,000 3               | CF N2          |             |                 |
|                                               |                 |            |              |               | DDADII                            | CTIO                                              | NI.         |              | <del></del>                                   | <u></u>                 |                |             |                 |
| Date First Production                         |                 | р,         | roductio     | n Mathod /F   | PRODU<br>Iowing, gas li           |                                                   |             | and tune     | numni                                         |                         | Wall Statu     | r (Prod     | or Shut-in)     |
| 5/30/2004                                     | 1               | •          | , od bette   | ii Mottiou (1 |                                   |                                                   | -           | una type     | . pump)                                       |                         | Well State     | Produ       | •               |
| Date of Test                                  | Hours Te        | L          | C            | hake Size     | Prod'n Fo                         | Flowing                                           | Sil - Bbl   |              | Gas - MC                                      | F V                     | Vater- Bbl.    | 11000       | Gas - Oil Ratio |
| 6/3/2004                                      | 1               | hours      | 1            |               | Test Perio                        |                                                   | 1           |              | 319                                           | 1                       | 1              |             | 319             |
| Flow Tubing Press.                            | Casing Pr       | ~          | C            | alculated 24- | Oil - Bbl.                        |                                                   |             | - MCF        |                                               | er- Bbl.                | Oil Gravi      | tv - API    |                 |
| 260#                                          |                 |            |              | our Rate      | 11                                |                                                   | 319         |              | 1                                             |                         |                | •           | (,              |
| 29. Disposition of Gas (                      | Sold, used for  | fuel. veni | ted. etc.    | ,             | 1*                                |                                                   | 1515        |              |                                               | Test W                  | itnessed By    |             |                 |
| Sold                                          |                 |            | ,            |               |                                   |                                                   |             |              |                                               |                         | Robert         | C. Ch       | ase             |
| 30. List Attachments                          |                 |            |              |               |                                   |                                                   |             |              |                                               |                         |                | <u> </u>    |                 |
| Deviation Survey an                           | d Logs          |            |              |               |                                   |                                                   |             |              |                                               |                         |                |             |                 |
| 31. I hereby certify th                       |                 | nation si  | hown o       | n both side:  | s of this form                    | n is true                                         | and co      | mplete t     | o the best                                    | of my knowl             | edge and beli  | ef          |                 |
| Signature O                                   | nyle!           | Sh         | enel         |               | inted<br>ame                      | Jerry \                                           | W. She      | пell         | Title                                         | Produc                  | tion Clerk     | Date        | , 6/29/2004     |
|                                               | <u>g</u>        |            |              |               |                                   |                                                   |             |              |                                               |                         |                |             |                 |