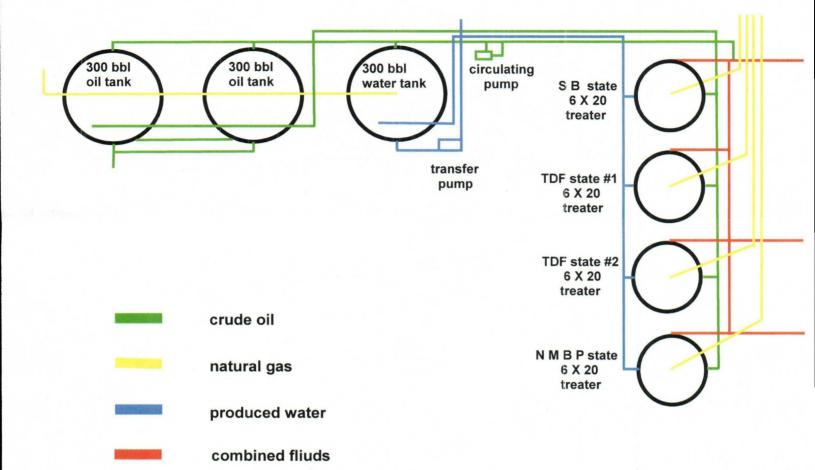

Furthermore, Marbob Energy requests approval to surface commingle production from our NMBP State lease (B-7244) with that from the SB State lease (B-7244) and the TDF State lease (B-7244). As you may be aware, these leases have the same New Mexico Oil and Gas Lease Number, but due to slight differences in ownership, are considered different leases. Each lease would have separate production equipment so as to measure production prior to combining crude oil in a common storage tank. Each lease would have separate gas meters so that natural gas would not be commingled. A diagram of the proposed tank battery is enclosed for your review. No loss of value would occur if production was commingled. All interest owners have been notified of this Application via Certified Mail. Proof of notification is also enclosed.

# **Tank Battery Diagram**

S B State Tank Battery Section 2: T18s - R27e Eddy County, New Mexico Lease # B-7244

| The state of the s |                                                                                   | juliana najaran        |
|--------------------------------------------------------------------------------------------------------------------------------------------------------------------------------------------------------------------------------------------------------------------------------------------------------------------------------------------------------------------------------------------------------------------------------------------------------------------------------------------------------------------------------------------------------------------------------------------------------------------------------------------------------------------------------------------------------------------------------------------------------------------------------------------------------------------------------------------------------------------------------------------------------------------------------------------------------------------------------------------------------------------------------------------------------------------------------------------------------------------------------------------------------------------------------------------------------------------------------------------------------------------------------------------------------------------------------------------------------------------------------------------------------------------------------------------------------------------------------------------------------------------------------------------------------------------------------------------------------------------------------------------------------------------------------------------------------------------------------------------------------------------------------------------------------------------------------------------------------------------------------------------------------------------------------------------------------------------------------------------------------------------------------------------------------------------------------------------------------------------------------|-----------------------------------------------------------------------------------|------------------------|
| SENDER: COMPLETE THIS SECTION                                                                                                                                                                                                                                                                                                                                                                                                                                                                                                                                                                                                                                                                                                                                                                                                                                                                                                                                                                                                                                                                                                                                                                                                                                                                                                                                                                                                                                                                                                                                                                                                                                                                                                                                                                                                                                                                                                                                                                                                                                                                                                  | COMPLETE THIS SECTION ON DELIV                                                    | ERY.                   |
| <ul> <li>Complete items 1, 2, and 3. Also complete item 4 if Restricted Delivery is desired.</li> <li>Print your name and address on the reverse</li> </ul>                                                                                                                                                                                                                                                                                                                                                                                                                                                                                                                                                                                                                                                                                                                                                                                                                                                                                                                                                                                                                                                                                                                                                                                                                                                                                                                                                                                                                                                                                                                                                                                                                                                                                                                                                                                                                                                                                                                                                                    | A. Signature<br>X                                                                 | ☐ Agent<br>☐ Addressee |
| so that we can return the card to you.  Attach this card to the back of the mailpiece, or on the front if space permits.                                                                                                                                                                                                                                                                                                                                                                                                                                                                                                                                                                                                                                                                                                                                                                                                                                                                                                                                                                                                                                                                                                                                                                                                                                                                                                                                                                                                                                                                                                                                                                                                                                                                                                                                                                                                                                                                                                                                                                                                       | B. Received by ( Printed Name)                                                    | Date of Delivery       |
| Article Addressed to:                                                                                                                                                                                                                                                                                                                                                                                                                                                                                                                                                                                                                                                                                                                                                                                                                                                                                                                                                                                                                                                                                                                                                                                                                                                                                                                                                                                                                                                                                                                                                                                                                                                                                                                                                                                                                                                                                                                                                                                                                                                                                                          | Is delivery address different from item     If YES, enter delivery address below: |                        |
| Successor Trustee to Harlan Stead, Trustee of the Spurch Family Trust 22712 Erwin St.                                                                                                                                                                                                                                                                                                                                                                                                                                                                                                                                                                                                                                                                                                                                                                                                                                                                                                                                                                                                                                                                                                                                                                                                                                                                                                                                                                                                                                                                                                                                                                                                                                                                                                                                                                                                                                                                                                                                                                                                                                          |                                                                                   |                        |
| Woodland Hills, CA 91367 Surface Commingling B-7244                                                                                                                                                                                                                                                                                                                                                                                                                                                                                                                                                                                                                                                                                                                                                                                                                                                                                                                                                                                                                                                                                                                                                                                                                                                                                                                                                                                                                                                                                                                                                                                                                                                                                                                                                                                                                                                                                                                                                                                                                                                                            | 3. Service Type  Certified Mail                                                   | ot for Merchandise     |
|                                                                                                                                                                                                                                                                                                                                                                                                                                                                                                                                                                                                                                                                                                                                                                                                                                                                                                                                                                                                                                                                                                                                                                                                                                                                                                                                                                                                                                                                                                                                                                                                                                                                                                                                                                                                                                                                                                                                                                                                                                                                                                                                | 4. Restricted Delivery? (Extra Fee)                                               | ☐ Yes                  |
| 2. Article Number 7002                                                                                                                                                                                                                                                                                                                                                                                                                                                                                                                                                                                                                                                                                                                                                                                                                                                                                                                                                                                                                                                                                                                                                                                                                                                                                                                                                                                                                                                                                                                                                                                                                                                                                                                                                                                                                                                                                                                                                                                                                                                                                                         | 2030 0001 8344 388                                                                | 7                      |
| PS Form 3811, February 2004 Domestic Retu                                                                                                                                                                                                                                                                                                                                                                                                                                                                                                                                                                                                                                                                                                                                                                                                                                                                                                                                                                                                                                                                                                                                                                                                                                                                                                                                                                                                                                                                                                                                                                                                                                                                                                                                                                                                                                                                                                                                                                                                                                                                                      | ırn Receipt                                                                       | 102595-02-M-1540       |