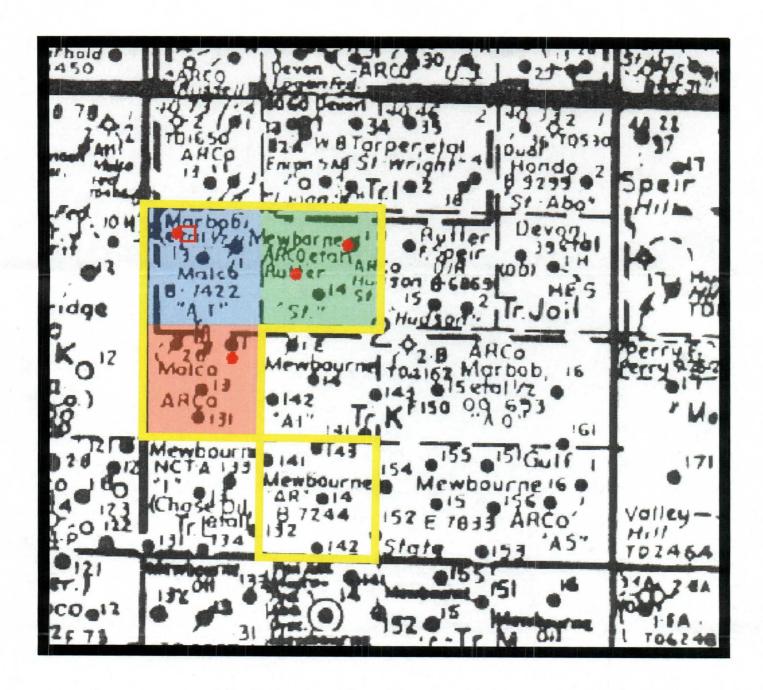

# SB State Lease (B-7244)

SB State No. 1 (API #30-015-32218) will utilize a new tank battery to be constructed next to the SB State No. 1 wellpad in the SW/4 NW/4 of Section 2-T18S-R27E.

## TDF State Lease (B-7244)

TDF State No. 1 (API #30-015-32231) and TDF State No. 2 (API #30-015-32900) would be surface commingled at the SB State tank battery and would comply with the same terms set out in PLC-207-A.

Furthermore, Marbob Energy requests approval to surface commingle production from our NMBP State lease (B-7244) with that from the SB State lease (B-7244) and the TDF State lease (B-7244). As you may be aware, these leases have the same New Mexico Oil and Gas Lease Number, but due to slight differences in ownership, are considered different leases. Each lease would have separate production equipment so as to measure production prior to combining crude oil in a common storage tank. Each lease would have separate gas meters so that natural gas would not be commingled. A diagram of the proposed tank battery is enclosed for your review. No loss of value would occur if production was commingled. All interest owners have been notified of this Application via Certified Mail. Proof of notification is also enclosed.