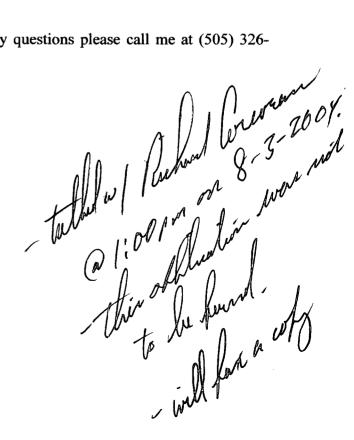

THANK YOU FOR YOUR help with the request. Lictored Concorar

3:05 PM 8-4-2004 Tallel ul Orenam. Both Sic. Leases 109 and 110 have identical ownerships (757: Dx and 25% Conoco). Well No. 7 is on oil well.