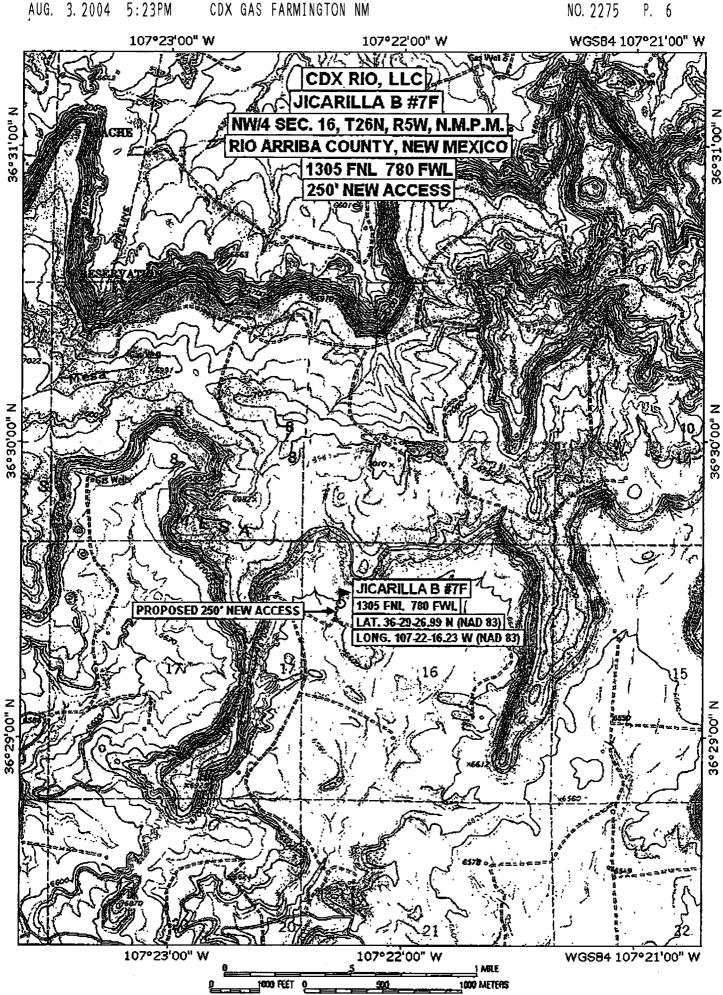

RE: ADMINISTRATIVE APPROVAL OF UNORTHODOX LOCATION JICARILLA B #7F 1,305' FNL & 780' FWL SECTION 16-T26N-R5W RIO ARRIBA COUNTY, NEW MEXICO

Dear Mr. Stogner:

CDX Rio, LLC hereby requests Administrative Approval for an Unorthodox Location of its proposed Jicarilla B #7F Tapacito Gallup/ Basin Dakota well under the provisions of New Mexico Oil Conservation Division (NMOCD) Order R-3211 (Tapacito Gallup), and R-10987-A (Basin Dakota).

The proposed well is to be located 1,305' FNL & 780' FWL of Section 16-T26N-R5W, Rio Arriba County, New Mexico and dedicated to a standard 320 acre gas spacing unit consisting of the  $N^2$  of said Section 16, for the Basin Dakota pool and a standard 80 acre oil spacing unit consisting of the W2NW4 of Section 16 for the Tapacito Gallup pool.

The proposed well is at a standard location for the Basin Dakota but is closer than 330' to the interior quarter/quarter line, causing a non-standard location for the Tapacito Gallup pool. The well is proposed at this unorthodox location as it is in a box canyon and the terrain at a standard location is canyon walls. (See attached map)

Your favorable consideration of this request would be appreciated.

Sincerely. orcoran narco

Richard Corcoran Land Manager

NO. 2275 P. 4 AUG. 3. 2004 5:22PM CDX GAS FARMINGTON NM DISTRICT I Form C-102 State of New Mexico rels & Natural Resources Department 1625 N. French Dr., Hobbs, N.M. 88240 Revised June 10, 2003 Energy, Minst DISTRICT II 1301 V. Grand Ave., Arteria, N.M. 88210 Submit to Appropriate District Office State Lease — 4 Copies Fee Lease — 3 Copies OIL CONSERVATION DIVISION 1220 South St. Francis Dr. Santa Fe, NM 87505 DISTRICT III 1000 Rio Brazos Ed., Artec, N.M. 67410 DISTRICT IV □ AMENDED REPORT 1220 South St. Francis Dr., Santa Fe, NM 87505 WELL LOCATION AND ACREAGE DEDICATION PLAT \*Pool Name - BASID "API Number \*Pool Code TAPACITO GALLUP -DAKOTA <sup>4</sup>Property Code "Property Name Vell Number JICARILLA B 7F OGRID No. \*Operator Name \* Elevation 222374 CDX RIO, LLC 6600<sup>\*</sup>. <sup>10</sup> Surface Location UL or lot no. Section Township Foot from the Range Lot Idn North/South line Foot from the East/Test line County D 16 26-N 5-W 1305 NORTH 780 WEST RIO ARRIBA <sup>11</sup> Bottom Hole Location If Different From Surface UL or lot no. Section Township Lot Ida Range Feet from the North/South Mne Feet from the East/Vent line County Dodicated Acres 80 - GALLUP Joint or Infill <sup>14</sup> Consolidation Code BOrder No. 320 - DAKOTA NO ALLOWABLE WILL BE ASSIGNED TO THIS COMPLETION UNTIL ALL INTERESTS HAVE BEEN CONSOLIDATED OR A NON-STANDARD UNIT HAS BEEN APPROVED BY THE DIVISION SEC. CORNER N 89'57'12" E 5331.95' (C) 17 OPERATOR CERTIFICATION CALC'D BY by certify that the information contained herein IM DBL. PROP. METHOD SEC. CORNER CALC'D BY DBL. PROP. METHOD d complete to the best of my knowledge and ia fr 1305 the COX D= 1 orconan And BUN EM 780' the CDX Rio. bit LAT. = 36°29'26.99" N (NAD 83) LONG. = 107°22'16.23" W (NAD 83) 510 510 CORAN ICHARD 举 with Gal <u></u>9 MANAGE 5309.94' 7414 p.( Date Ē **4**6 00'10'20" 18 SURVEYOR CERTIFICATION in certify that the seel location of 71 b 19/ WKON ŝ