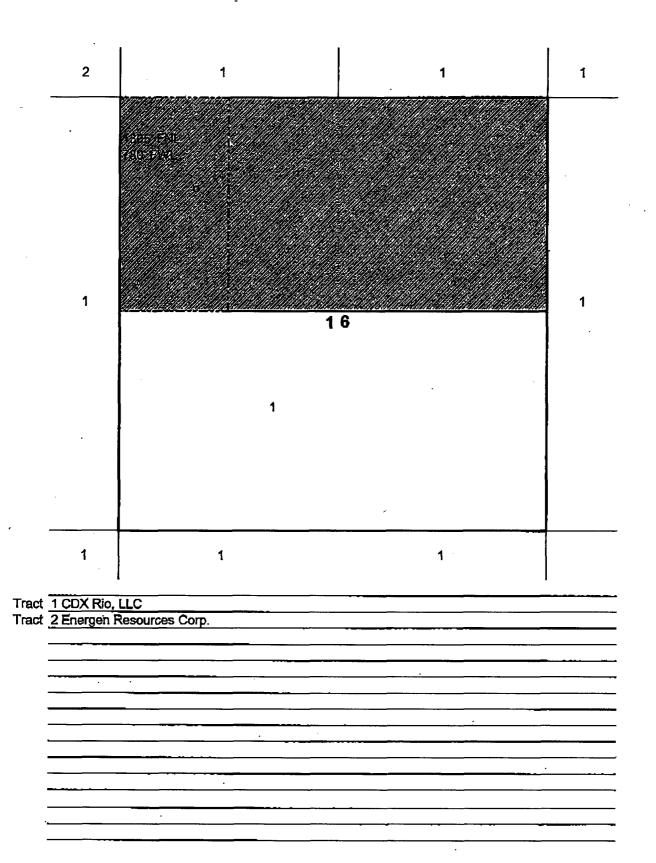

The proposed well is to be located 1,305' FNL & 780' FWL of Section 16-T26N-R5W, Rio Arriba County, New Mexico and dedicated to a standard 320 acre gas spacing unit consisting of the  $N^2$  of said Section 16, for the Basin Dakota pool and a standard 80 acre oil spacing unit consisting of the W2NW4 of Section 16 for the Tapacito Gallup pool.

The proposed well is at a standard location for the Basin Dakota but is closer than 330' to the interior quarter/quarter line, causing a non-standard location for the Tapacito Gallup pool. The well is proposed at this unorthodox location as it is in a box canyon and the terrain at a standard location is canyon walls. (See attached map)

The proposed well would be the third Dakota and the second Mesa Verde and Gallup wells in the N/2 of Section 16-T26N-R5W.

The Jicarilla B #7F (API #30-039-08096) located 1,850' FNL and 1,150' FEL of Section 16-T26N-R5W, was drilled to a total depth of 7,668', completed in the Gallup and Dakota on September 1, 1967, and MesaVerde formation on January 19, 1995, and has cumulatively produced 2,056,794 MCFG through December of 2003. The Jicarilla B #7E (API #30-039-22895) located 810' FNL and 1,850' FEL of Section 16-T26N-R5W, was drilled to a total depth of 7,640', completed in the Chacra and Dakota formations on June 4, 1982 and has produced 1,051,814 MCFG through December of 2003.

## CDX Rio, LLC Jicarilla B #7F OFFSET OPERATOR \ OWNER PLAT Dakota Formation N/2 Section 16, Township 26 North - Range 5 West Gallup Formation W/2NW/4 Section 16, Township 26 North - Range 5 West

CDX Gas, LLC 4801 N. Builer Avenue, Suite 2000 Farmington, NM 87401 Main: 505-326-3003 Far: 505-325-4007