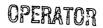

Burlington Resources is applying for administrative approval of an unorthodox gas well location for the Blanco Mesaverde and Basin Dakota formation.

The above referenced well was previously staked 2180' FNL, 730' FWL, but was requested by Bureau of Land Management to be moved off of the 100-year floodplain, as required by the Farmington Resources Management Plan. The standard locations around this area have steep terrain to the north and existing drainage patterns present the well from being located further south.

One previously recorded archaeological site was encountered at the standard location (660'FWL), which was recommended as eligible for nomination to the National Register of Historic Places. The proposed well site has archaeological clearance however, and the arch site can be avoided and protected at this new location during well pad construction activities. Therefore this well was moved to a location located 2485' FNL, 615' FWL in Section 12, T30N, R9W. Consequently, this location was staked non-standard for the Mesaverde and Dakota formation, in order to best fit the existing geology, archaeology, topography and flood plains.

The following attachments are for your review:

- > Approved application for Permit to Drill on first staked location
- ➤ C-102 at referenced location
- > Approved Intent Sundry of new location
- Offset operators / owners plat
- > 9 Section plat
- Aerial Photography Map
- > Topographic Map
- Drainage Map
- Floodplain Map