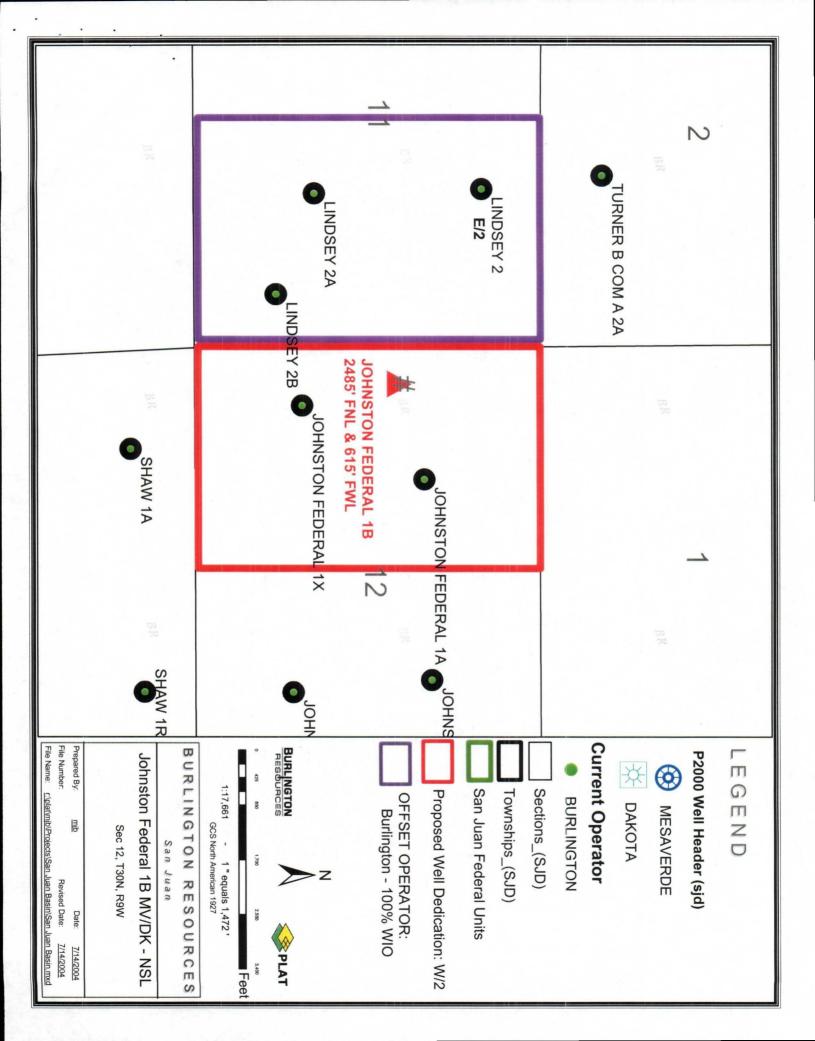

The following attachments are for your review:

- > Approved application for Permit to Drill on first staked location
- ➤ C-102 at referenced location
- > Approved Intent Sundry of new location
- Offset operators / owners plat
- > 9 Section plat
- Aerial Photography Map
- > Topographic Map
- Drainage Map
- Floodplain Map