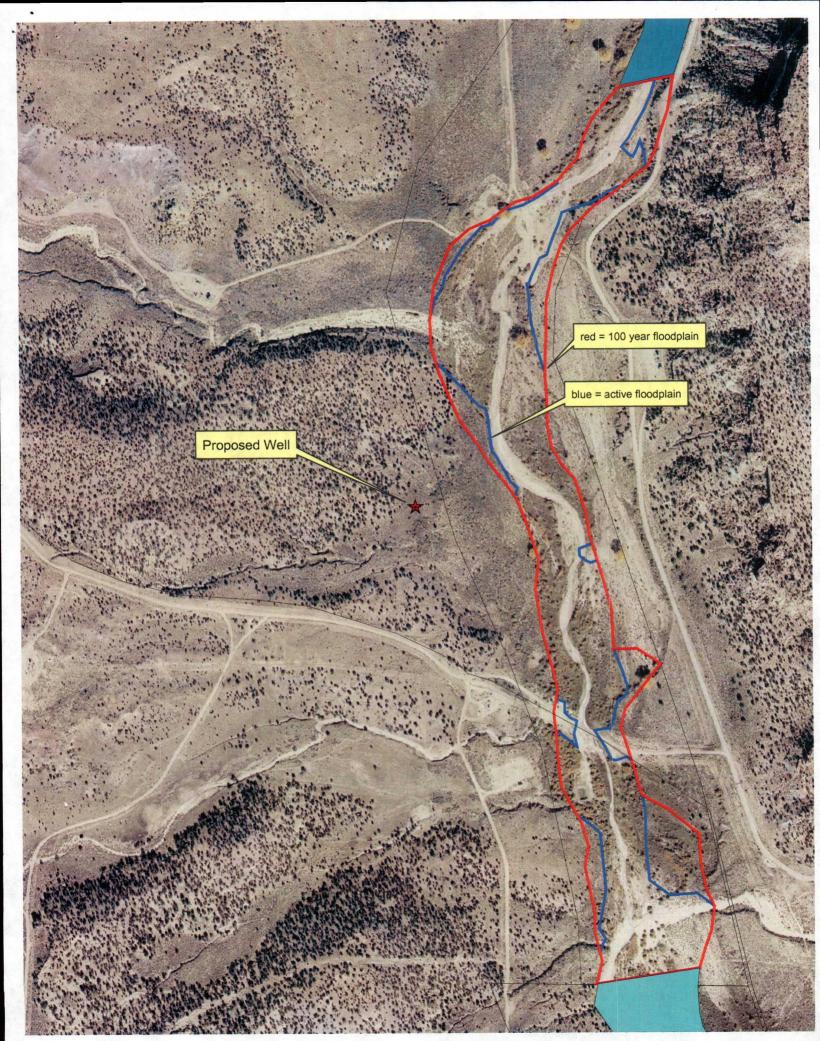

Burlington Resources is applying for administrative approval of an unorthodox gas well location for the Blanco Mesaverde and Basin Dakota formation.

The above referenced well was previously staked 2180' FNL, 730' FWL, but was requested by Bureau of Land Management to be moved off of the 100-year floodplain, as required by the Farmington Resources Management Plan. The standard locations around this area have steep terrain to the north and existing drainage patterns present the well from being located further south.

The following attachments are for your review:

- > Approved application for Permit to Drill on first staked location
- ➤ C-102 at referenced location
- > Approved Intent Sundry of new location
- Offset operators / owners plat
- > 9 Section plat
- Aerial Photography Map
- > Topographic Map
- Drainage Map
- Floodplain Map