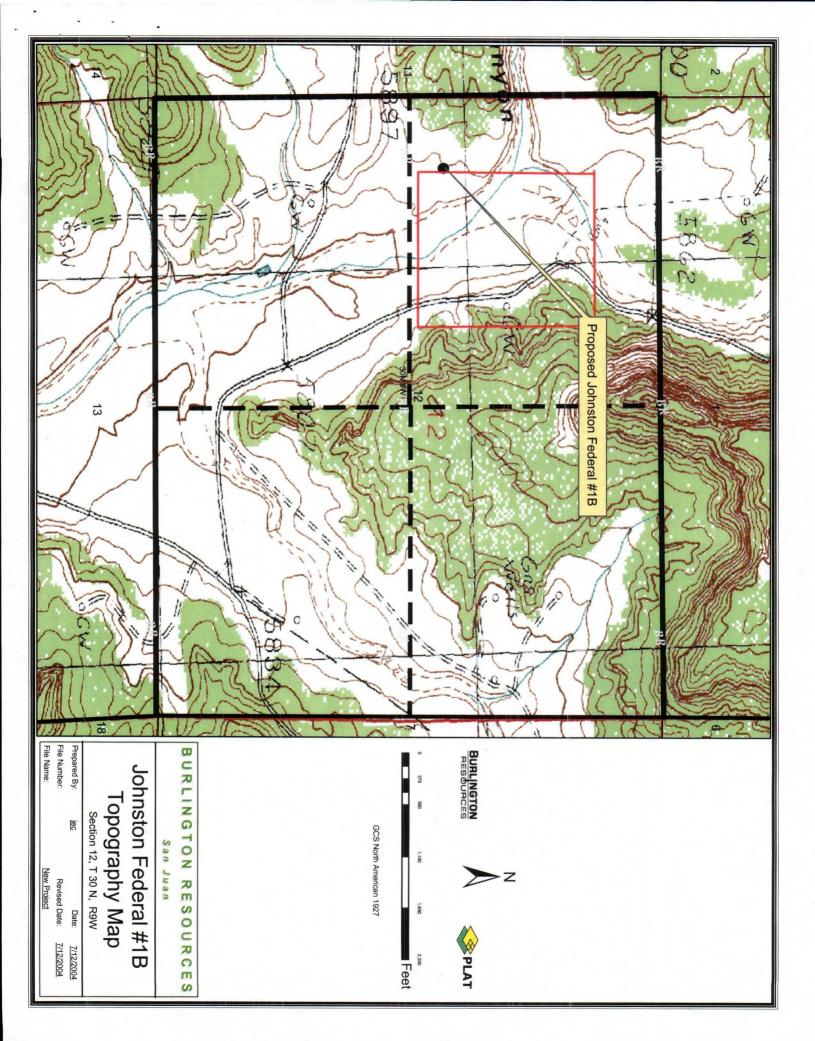

Burlington Resources is applying for administrative approval of an unorthodox gas well location for the Blanco Mesaverde and Basin Dakota formation.

The above referenced well was previously staked 2180' FNL, 730' FWL, but was requested by Bureau of Land Management to be moved off of the 100-year floodplain, as required by the Farmington Resources Management Plan. The standard locations around this area have steep terrain to the north and existing drainage patterns present the well from being located further south.

One previously recorded archaeological site was encountered at the standard location (660'FWL), which was recommended as eligible for nomination to the National Register of Historic Places. The proposed well site has archaeological clearance however, and the arch site can be avoided and protected at this new location during well pad construction activities. Therefore this well was moved to a location located 2485' FNL, 615' FWL in Section 12, T30N, R9W. Consequently, this location was staked non-standard for the Mesaverde and Dakota formation, in order to best fit the existing geology, archaeology, topography and flood plains.

The following attachments are for your review:

- > Approved application for Permit to Drill on first staked location
- ➤ C-102 at referenced location
- > Approved Intent Sundry of new location
- Offset operators / owners plat
- > 9 Section plat
- Aerial Photography Map
- > Topographic Map
- Drainage Map
- Floodplain Map