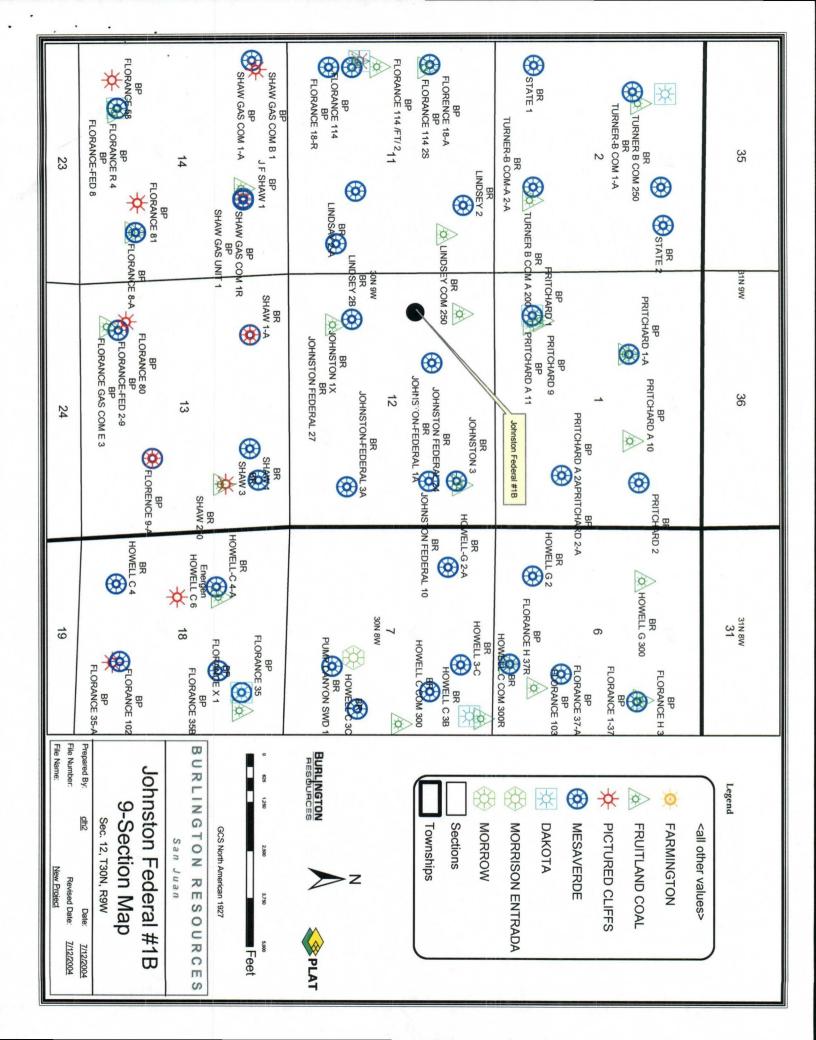

The following attachments are for your review:

- > Approved application for Permit to Drill on first staked location
- ➤ C-102 at referenced location
- > Approved Intent Sundry of new location
- Offset operators / owners plat
- > 9 Section plat
- Aerial Photography Map
- > Topographic Map
- Drainage Map
- Floodplain Map