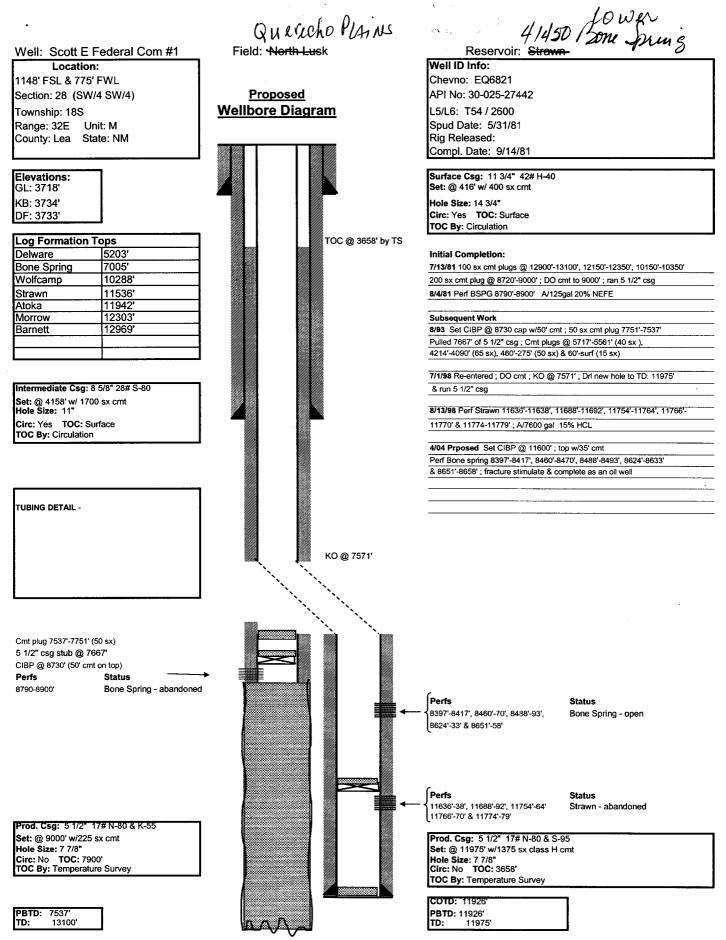

Chevron proposes to re-enter the Scott "E" Federal #1 at a nonstandard location and recomplete as a sidetrack in the Bone Spring. The proposed bottomhole location will be 1151' FSL & 907' FWL in unit letter M of Section 28. The location will be unorthodox due to the well being deviated. (See attached wellbore diagrams)

Chevron proposes to set a CIBP at 11,600' & dump 35' cmt on top to abandon the Strawn perforations, perf in the Bone Spring from 8624-

Sule Track were

Produced from

8633, & 8651-8658, acidize and frac the Lower Bone Spring, then set a CIBP at 8550, perf 8397-8714, 8488-8493, 8460-8470, acidize & frac Upper Bone Spring, drill out the CIBP to 8900' & flow back until dead, TIH w/tbg, rods, & pump and place on production.

anges als

CHEVRON U.S.A. INC. INTENDS TO RECOMPLETE THE SUBJECT WELL FROM THE STRAWN TO THE BONE SPRING RESERVOIR. THE INTENDED PROCEDURE IS AS FOLLOWS:

MIRU PU. TIH W/CIBP & SET @ 11,600'. DUMP 35' CMT ON TOP. PERF 8651-8658 & 8624-8633. ACIDIZE PERFS 8624-8658 W/1500 GALS 15% HCL.

FRAC LOWER BONE SPRINGS W/21,000 GALS YF135 ST, 60,000 LBS 20/40 SUPER LC CRCS & 8500 GALS 2F110 FLUSH. TIH W/CIBP & SET @ 8550. PERF 8488-8493, 8460-8470, & 8397-8417. ACIDIZE PERFS 8624-8658 W/1500 GALS 15% HCL. FRAC UPPER BONE SPRINGS W/32,000 GALS YF135 ST, 94,000 LBS 20/40 SUPER LC CRCS & 8200 GALS WF110 FLUSH. TIH W/BIT & C/O & DRILL OUT CIBP TO 8900. FLOW BACK UNTIL DEAD. TIH W/TBG, RDS & PUMP. TURN WELL OVER TO PRODUCTION.

\*\*\*A PIT WILL NOT BE USED DURING THIS PLUG BACK.\*\*\*

 $\mathbf{i}$ 

NON-STANDARD LOCATION HAS BEEN APPLIED FOR THROUGH SANTA FE, NM

| The field<br>due                                                           | é pool 1<br>to NM          | Nam<br>10CKQ     | e has heen Cr<br>request-                    | hanged                       |                   |             |
|----------------------------------------------------------------------------|----------------------------|------------------|----------------------------------------------|------------------------------|-------------------|-------------|
| 14. I hereby certify that the temptoing is true and correct (<br>SIGNATURE |                            |                  | Regulatory Specialist                        |                              | DATE              | 6/22/2004   |
| TYPE OR PRINT NAME                                                         | Denise Leake               |                  |                                              |                              |                   |             |
| (This space for Federal or State office use)                               |                            |                  |                                              |                              |                   |             |
| APPROVED<br>CONDITIONS OF APPROVAL, IF ANY:                                | TITLE                      |                  |                                              | DATE                         |                   |             |
| Title 18 U.S.C. Section 1001, makes it a crime for                         | r any person knowingly and | willfully to mak | te to any department or agency of the United | States any false, fictitious | or fraudulent sta | atements or |