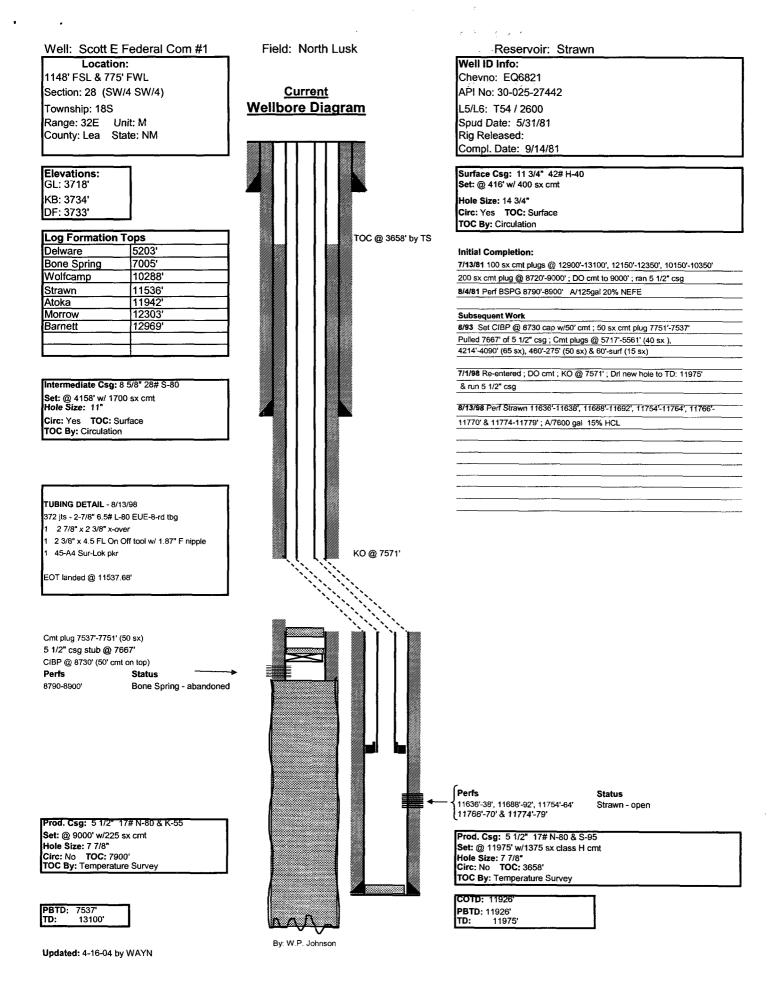

representations as to any matter within its jurisdiction.

By: W.P. Johnson

Updated: 4-16-04 by WAYN

| P.O. Box 1980,                                        | HODDS, NM     | 1 88241-1980             | )      |                  | Energy,              | , Minerals an      | d Natu            | <i>iral Resource's Dep</i> | bartm | ent                           |                         | Revised F                   | ebruary 10,199                       |
|-------------------------------------------------------|---------------|--------------------------|--------|------------------|----------------------|--------------------|-------------------|----------------------------|-------|-------------------------------|-------------------------|-----------------------------|--------------------------------------|
| DISTRICT II<br>P.O. Box Draw                          | er DD, Artes  | sia, NM 8821             | 1-0719 |                  | OIL C                | ONSER              | VA                | TION DIV                   | IST   | ON a                          |                         |                             | uctions on bac                       |
| DISTRICT III                                          |               |                          |        |                  | onc                  |                    |                   | 2088                       |       |                               | Submit                  |                             | te District Offic<br>.ease - 4 Copie |
| 1000 Rio Brazos Rd., Aztec, NM 87410                  |               |                          | ł      |                  | S                    |                    |                   | exico 87504-208            | 88    |                               |                         |                             | ease - 3 Copie                       |
| DISTRICT IV<br>P.O. Box 2088, Santa Fe, NM 87504-2088 |               |                          |        |                  |                      |                    |                   |                            |       |                               |                         |                             | ED REPORT                            |
| 1.0.20, 2000                                          |               |                          |        | NELL             | LOCATI               | ON AND A           | CRE               | AGE DEDICATI               | ON    | PLAT                          |                         | , unerte                    |                                      |
|                                                       | 1 API Nurr    | nber                     |        |                  | <sup>2</sup> Pool Co | de                 |                   |                            |       | <sup>3</sup> Pool Na          | <sup>3</sup> Pool Name  |                             |                                      |
|                                                       | 30-025-2      | 27442                    |        |                  | 5051                 | 0                  |                   | QUE                        | REC   | HO PLAINS; LO                 | WER BO                  | BONE SPRINGS                |                                      |
| 4                                                     | Property Co   | ode 👘                    |        |                  |                      | <sup>5</sup> Pr    | operty l          | Name                       |       |                               |                         | <sup>6</sup> Well No.       |                                      |
|                                                       |               |                          |        |                  |                      |                    |                   | ERAL COM                   |       |                               | 1                       |                             |                                      |
| 7 00                                                  | GRID Num      | nber                     |        |                  |                      |                    | perator           |                            |       |                               |                         | °Ε                          | levation                             |
|                                                       | 4323          |                          |        |                  |                      |                    |                   | USA INC                    |       |                               |                         |                             |                                      |
| <u></u>                                               | <u> </u>      |                          |        |                  |                      | Sunac              |                   |                            |       |                               |                         |                             |                                      |
| UI or lot no<br>M                                     | Section<br>28 | Townsh                   |        | nge<br>2-E       | Lot.ldn              | Feet From<br>1148' | The               | North/South Line<br>SOUTH  |       | et From The<br>75'            |                         | West Line<br>NEST           | County<br>LEA                        |
|                                                       | I             |                          | I      | <sup>11</sup> Bc | ottom Ho             | le Location        | If Dif            | ferent From Su             | rfac  | e                             | I                       |                             |                                      |
| UI or lot no.                                         | Section       | Townshi                  | p Ra   | nge              | Lot.idn              | Feet From          | The               |                            |       |                               | e East/West Line County |                             |                                      |
| M                                                     | 28            | 18-5                     | 32     | -E               |                      | 1/51'              |                   | SOUTH                      | l     | 101'                          | W                       | EST                         | LEA                                  |
| <sup>12</sup> Dedicated<br>40                         | Acre 1        | <sup>13</sup> Joint or I |        | 14 (             | Consolidati          | on Code            | <sup>15</sup> Ord | der No.                    |       |                               |                         |                             |                                      |
| LNC                                                   | ALLOW         |                          |        | SSIGN            | ED TO TH             | IS COMPLE          | TION              | NUNTIL ALL INTI            | ERE   | STS HAVE E                    | BEEN                    | CONSOLI                     | DATED                                |
| <b></b>                                               |               |                          | OR A   | NON-S            | TANDAR               | D UNIT HAS         | BEE               | N APPROVED B               | Y T⊦  | E DIVISION                    |                         |                             |                                      |
|                                                       |               |                          |        |                  | 1                    |                    |                   |                            |       | 17 OPE                        | ERATO                   | R CERTIFI                   | CATION                               |
| 16                                                    |               | 1                        |        |                  |                      |                    | -                 |                            |       |                               | •                       | it the informat             |                                      |
|                                                       |               | i                        |        |                  |                      |                    | i                 |                            |       | best of my kr                 |                         | ue and comple<br>and belief |                                      |
|                                                       |               | 1                        |        |                  |                      |                    |                   |                            |       |                               |                         |                             |                                      |
|                                                       |               | i                        |        |                  |                      |                    | i                 |                            |       |                               |                         |                             |                                      |
|                                                       |               | 1                        |        |                  |                      |                    | 1                 |                            |       | Signature                     |                         | · Ll                        | 0                                    |
|                                                       |               |                          |        |                  |                      |                    | -!-               |                            |       | XXIN                          | use                     | :Sea                        | ke                                   |
| · ·                                                   |               | 1                        |        |                  |                      |                    | 1                 |                            |       | Printed Nam                   |                         |                             |                                      |
|                                                       |               | 1                        |        |                  |                      |                    | 1                 |                            |       | Denise L                      | eake                    |                             |                                      |
|                                                       |               | 1                        |        |                  |                      |                    | i                 |                            |       | Positio                       |                         | 1-11-4                      | :                                    |
|                                                       |               | 1                        |        |                  |                      |                    | l<br>l            |                            |       | Regulato                      | ry Sp                   | ecialist                    |                                      |
|                                                       |               | i<br>1                   |        |                  |                      |                    | !                 |                            |       | Date<br>6/22/2004             |                         |                             |                                      |
|                                                       |               |                          |        |                  |                      |                    |                   | ·· ·                       | -     |                               |                         | R CERTIFIC                  |                                      |
|                                                       |               | T I                      |        | '                |                      |                    | 1                 |                            |       | 1                             |                         | e well location             |                                      |
|                                                       |               | !                        |        |                  |                      |                    | 1                 |                            |       |                               | •                       | d from field n              |                                      |
|                                                       |               | I<br>I                   |        |                  |                      |                    | 1                 |                            |       |                               |                         | by me or unde               |                                      |
|                                                       |               | 1                        |        |                  |                      |                    | I                 |                            |       |                               |                         | the same is tr              |                                      |
|                                                       |               | I                        |        |                  |                      |                    | r<br>I            |                            |       | belief.                       | Dest of                 | my knowledge                | e and                                |
| 909                                                   |               |                          |        |                  | <b> </b>             |                    | -¦-               |                            |       | Date Surveye                  | ed .                    |                             |                                      |
| 775'0                                                 |               | 1                        |        |                  | 1                    |                    | i                 |                            |       | L                             |                         |                             |                                      |
| 1 1 St                                                | 14 4          | 17                       |        |                  |                      |                    | 1                 |                            |       | Signature & S<br>Professional |                         | -                           |                                      |
|                                                       | in            |                          |        |                  |                      |                    | i<br>i            |                            |       | FIDIESSIDNAL                  | Surveyo                 | I                           |                                      |
|                                                       | 2 5           |                          |        |                  |                      |                    | 1                 |                            |       |                               |                         |                             |                                      |
|                                                       | 7             |                          |        |                  |                      |                    | l<br>F            |                            |       |                               |                         |                             |                                      |
| L                                                     |               |                          |        |                  | 1                    |                    |                   |                            |       | Certificate No                | ).                      |                             |                                      |
| 0 330 6                                               | 60 990        | 1320 165                 | 0 1020 | 2310.0           | - <b>1</b>           | 2000 15            | 00                | 1000 500                   |       |                               |                         |                             |                                      |
| 0 330 0                                               |               | 1520 105                 | 0 1300 | 2010 2           |                      | 2000 10            |                   | 1000 000                   | U     |                               |                         |                             |                                      |