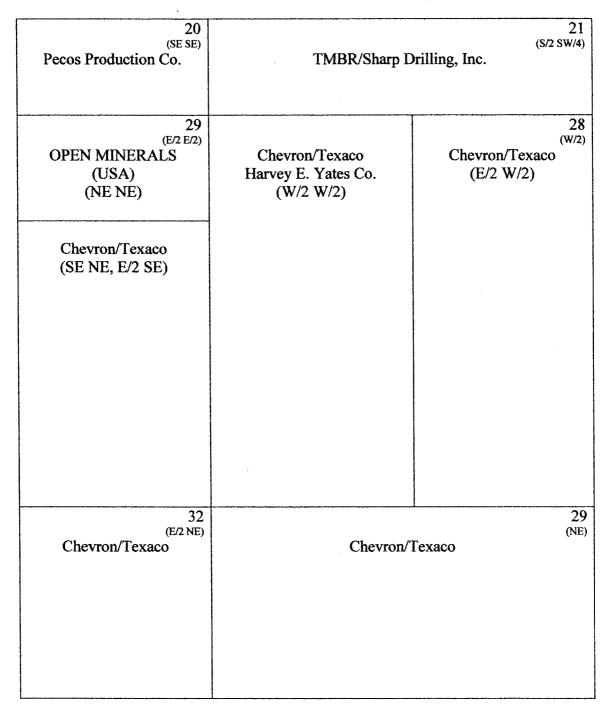

A C-102 plat is attached for your approval, as is the notification list of offset operators and working interest owners. Those offset operators and WIO have been notified by certified mail (copies attached).