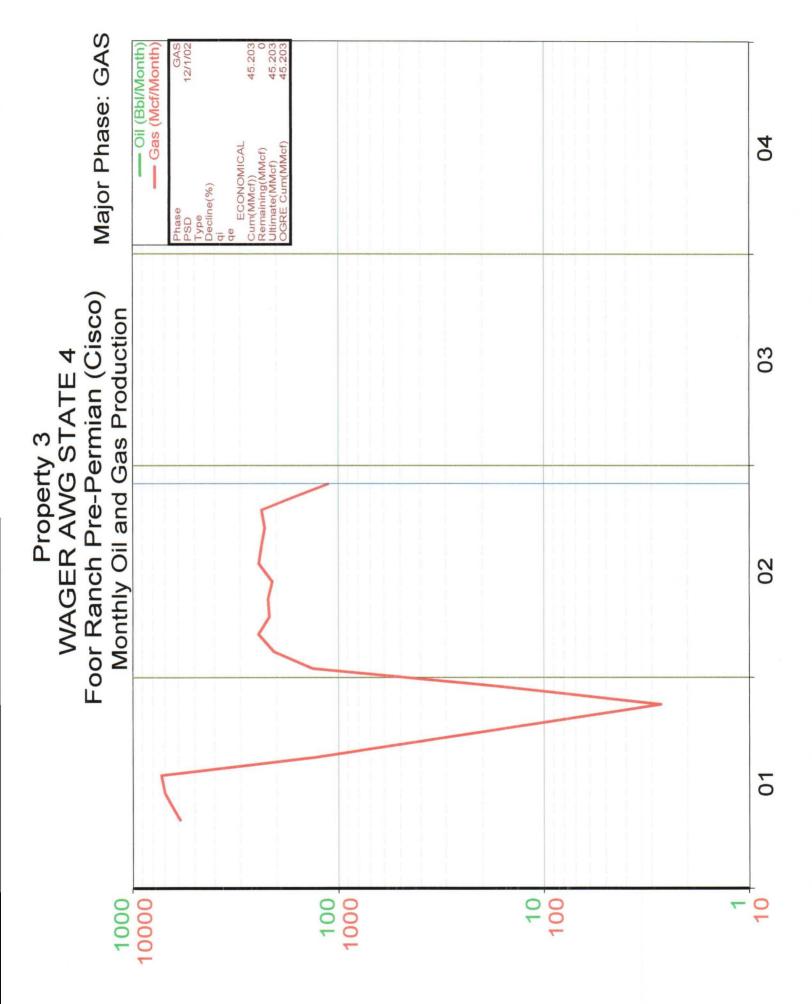

| DATA ELEMENT                                                                                                                                                                       | UPPER ZONE                    | INTERMEDIATE ZONE              | LOWER ZONE                     |
|------------------------------------------------------------------------------------------------------------------------------------------------------------------------------------|-------------------------------|--------------------------------|--------------------------------|
| Pool Name                                                                                                                                                                          | Pecos Slope Abo               | Foor Ranch Wolfcamp Gas        | Foor Ranch Pre-Permian (Cisco) |
| Pool Code                                                                                                                                                                          | 82730                         | 76750                          | 76730                          |
| Top and Bottom of Pay Section<br>(Perforated or Open-Hole Interval)                                                                                                                | 4412-4760'                    | 5398-5474                      | 5682-5704'                     |
| Method of Production<br>(Flowing or Artificial Lift)                                                                                                                               | Flowing                       | Flowing                        | Flowing                        |
| Bottomhole Pressure (Note: Pressure data will not be required if the bottom perforation in the lower zone is within 150% of the depth of the top perforation in the upper zone)    | N/A                           | N/A                            | N/A                            |
| Oil Gravity or Gas BTU<br>(Degree API or Gas BTU)                                                                                                                                  |                               |                                |                                |
| Producing, Shut-In or<br>New Zone                                                                                                                                                  | Producing                     | New Zone                       | Producing                      |
| Date and Oil/Gas/Water Rates of Last Production. (Note: For new zones with no production history, applicant shall be required to attach production estimates and supporting data.) | Rates: 88 mcf<br>0 bo<br>0 bw | Rates: 50 mcfd<br>0 bo<br>0 bw | Rates 71 mcf<br>0 bo<br>0 bw   |
| Fixed Allocation Percentage (Note: If allocation is based upon something other than current or past production, supporting data or explanation will be required.)                  | Oil Gas                       | Oil Gas 24%                    | Oil Gas                        |