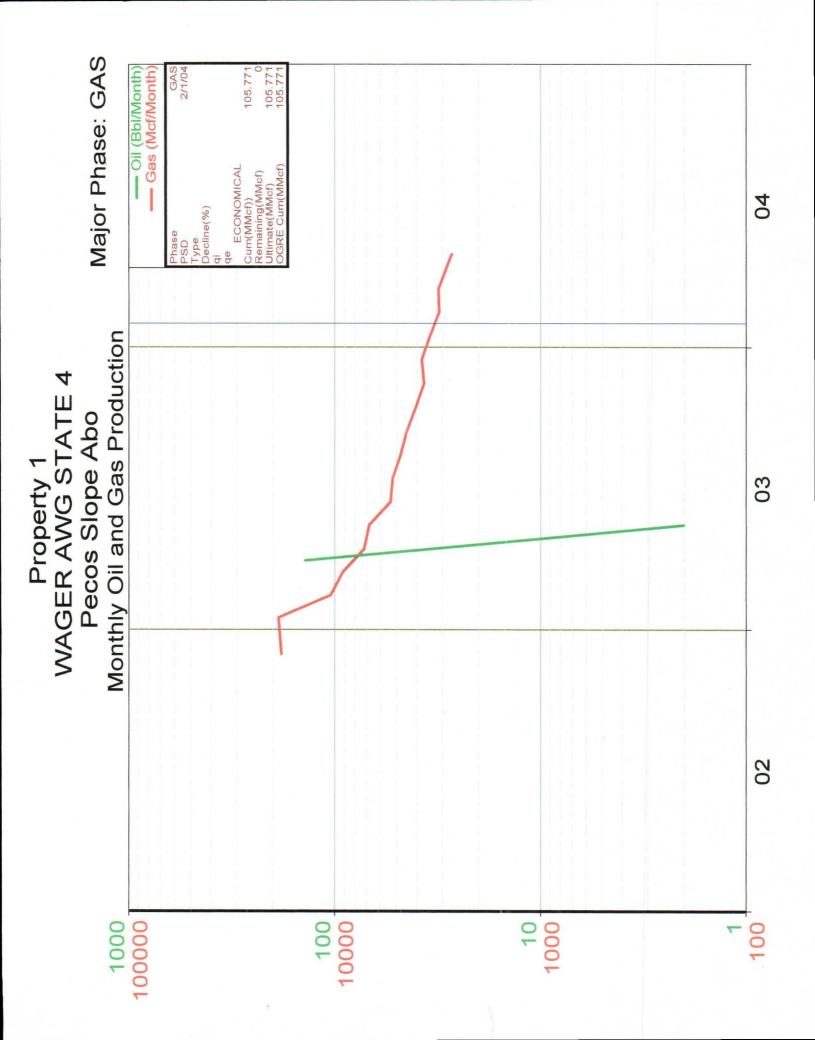

| DATA ELEMENT                                                                                                                                                                       | UPPER ZONE                    | INTERMEDIATE ZONE              | LOWER ZONE                     |
|------------------------------------------------------------------------------------------------------------------------------------------------------------------------------------|-------------------------------|--------------------------------|--------------------------------|
| Pool Name                                                                                                                                                                          | Pecos Slope Abo               | Foor Ranch Wolfcamp Gas        | Foor Ranch Pre-Permian (Cisco) |
| Pool Code                                                                                                                                                                          | 82730                         | 76750                          | 76730                          |
| Top and Bottom of Pay Section<br>(Perforated or Open-Hole Interval)                                                                                                                | 4412-4760'                    | 5398-5474                      | 5682-5704'                     |
| Method of Production<br>(Flowing or Artificial Lift)                                                                                                                               | Flowing                       | Flowing                        | Flowing                        |
| Bottomhole Pressure (Note: Pressure data will not be required if the bottom perforation in the lower zone is within 150% of the depth of the top perforation in the upper zone)    | N/A                           | N/A                            | N/A                            |
| Oil Gravity or Gas BTU<br>(Degree API or Gas BTU)                                                                                                                                  |                               |                                |                                |
| Producing, Shut-In or<br>New Zone                                                                                                                                                  | Producing                     | New Zone                       | Producing                      |
| Date and Oil/Gas/Water Rates of Last Production. (Note: For new zones with no production history, applicant shall be required to attach production estimates and supporting data.) | Rates: 88 mcf<br>0 bo<br>0 bw | Rates: 50 mcfd<br>0 bo<br>0 bw | Rates 71 mcf<br>0 bo<br>0 bw   |
| Fixed Allocation Percentage (Note: If allocation is based upon something other than current or past production, supporting data or explanation will be required.)                  | Oil Gas                       | Oil Gas 24%                    | Oil Gas                        |