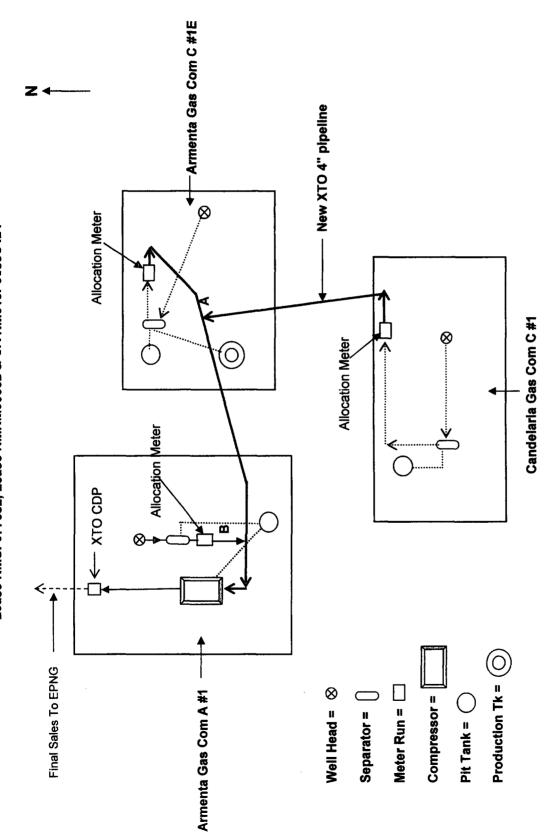

Dear Mr. Jones:

XTO Energy Inc. requests administrative approval to surface commingle the Candelaria Gas Com C #1, Armenta Gas Com A #1 and the Armenta Gas Com C #1E. The wells are located in Section 27, T29N, R10W in San Juan County, New Mexico. XTO plans to produce the commingled gas through a single compressor thus lowering operating expenses, extending the economic life of the wells and increasing their ultimate recoveries.

## Attached are the following:

- 1) Schematic of wells associated with the application
- 2) A table listing detailed information for each proposed well
- 3) Application for surface commingle (Form C107B)
- 4) Plats for each well associated with the application

Produced gas will be measured separately via allocation meters prior to being commingled. Produced liquids will not be surface commingled. All interest owners have been notified via certified mail, return receipt on June 2, 2004.

# Candelaria Gas Com C #1, Armenta Gas Com A #1, Armenta Gas Com C #1E Proponed Surface Commingle

|                | Candelaria Gas Com C<br>#1 | Armenta Gas Com A #1  | Armenta Gas Com C<br>#1E |
|----------------|----------------------------|-----------------------|--------------------------|
| Location       | Sec 27, T29N, R10W         | Sec 27, T29N, R10W    | Sec 27, T29N, R10W       |
| Formation/Pool | Otero Chacra               | Aztec Pictured Cliffs | Blanco MV                |
| API#           | 30-045-26167               | 30-045-07926          | 30-045-23856             |
| Gas Gravity    | 0.6750                     | 0.6560                | 0.7010                   |
| Gas Rate (MCF) | 20                         | 40                    | 40                       |
| WI             | 0.225                      | 0.75                  | 0.5                      |
| NRI            | 0.45                       | 0.65625               | 0.4375001                |
| Lease #        | CA #NM015P3585C424         | NMSF077082            | NMNM99332                |