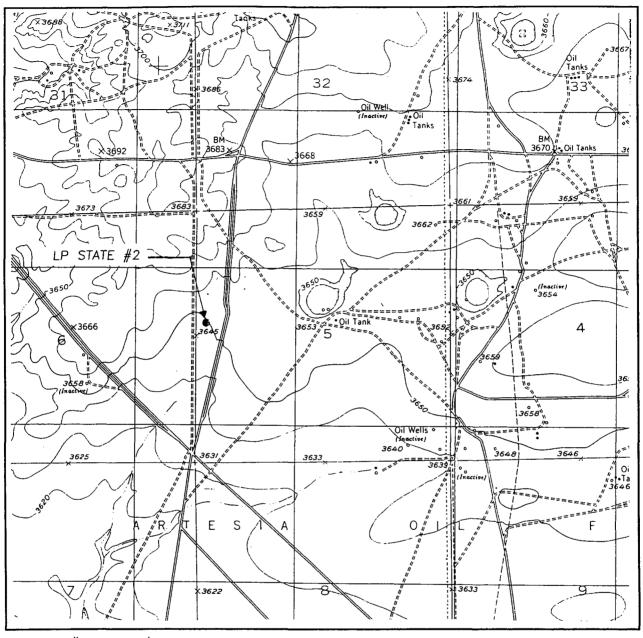

# LOCATION VERIFICATION MAP

SCALE: 1" = 2000'

CONTOUR INTERVAL: RED LAKE - 10'

| SEC. <u>5</u> TWP. <u>18-S</u> RGE. <u>28-E</u>           |
|-----------------------------------------------------------|
| SURVEYN.M.P.M.                                            |
| COUNTYEDDY                                                |
| DESCRIPTION 2310' FNL & 230' FWL                          |
| ELEVATION 3649                                            |
| OPERATOR <u>MARBOB ENERGY CORP.</u> LEASE <u>LP STATE</u> |
| U.S.G.S. TOPOGRAPHIC MAP RED LAKE, N.M.                   |

The enclosed topographic/surface plat has been altered as to Eddy County Road 206. The plat provided by John West Surveying (original application) shows County Road 206 as two roads side by side. In reality, County Road 206 is one two lane paved road as shown on the more detailed topographical/surface plat. A buried telephone line exists fifteen feet off the edge of the payment to the east. The telephone line is 167' from the LP State No. 2 unorthodox location and is illustrated in red on the plat. The LP State No. 2 is illustrated in magenta. The unorthodox location is shown as a solid square and the orthodox location as a hollow square. An Amoco crude pipeline is shown in green and is 402' away from the unorthodox location. Shown in blue is the Illinois Camp Booster, 528' away to the east, and a gas line 150' away to the south. The plat shows GPM as owner of the Booster Station and gas line because that is the way it is in the field. As you may know, this system is now owned and operated by Duke Energy