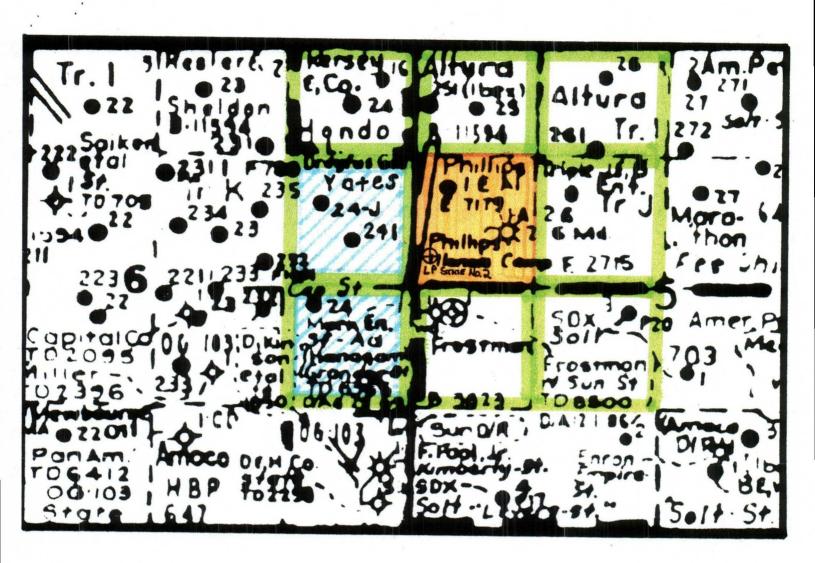

LP Sta

LP State No. 2 proration unit

Offset proration units

Affected proration units

Ownership: Devon Energy Corporation Louis Dreyfus Natural Gas

Marathon Oil Yates Petroleum Corporation

The enclosed topographic/surface plat has been altered as to Eddy County Road 206. The plat provided by John West Surveying (original application) shows County Road 206 as two roads side by side. In reality, County Road 206 is one two lane paved road as shown on the more detailed topographical/surface plat. A buried telephone line exists fifteen feet off the edge of the payment to the east. The telephone line is 167' from the LP State No. 2 unorthodox location and is illustrated in red on the plat. The LP State No. 2 is illustrated in magenta. The unorthodox location is shown as a solid square and the orthodox location as a hollow square. An Amoco crude pipeline is shown in green and is 402' away from the unorthodox location. Shown in blue is the Illinois Camp Booster, 528' away to the east, and a gas line 150' away to the south. The plat shows GPM as owner of the Booster Station and gas line because that is the way it is in the field. As you may know, this system is now owned and operated by Duke Energy

Services. A Duke representative requested we do not plan any locations within 500' of the Illinois Camp Booster due to satisfy concerns. Marbob Energy has applied for and received approval to drill the LP State No. 1 at 1650' FNL and 990' FWL. It is shown in light blue.

An orthodox location on the east side of County Road 206, when moved east far enough as not to impact the buried telephone line, would encroach on Duke Energy's "Buffer Zone" around the Illinois Camp Booster Station. Also, if moved to a location 100' east of the telephone line, it would impact Amoco's crude line. The reasons being because the well pad would have to be twisted so that it would remain parallel to the angle of the county road and telephone line. Therefore, it shortens the distance between the telephone line and Amoco's line on the north end. A move due north would require approximately 430' in length so as to have at least 100' between the well bore and the edge of County Road 206. If moved north, we believe we could not adequately drain the reserves from the SW/4SW/4NW/4.