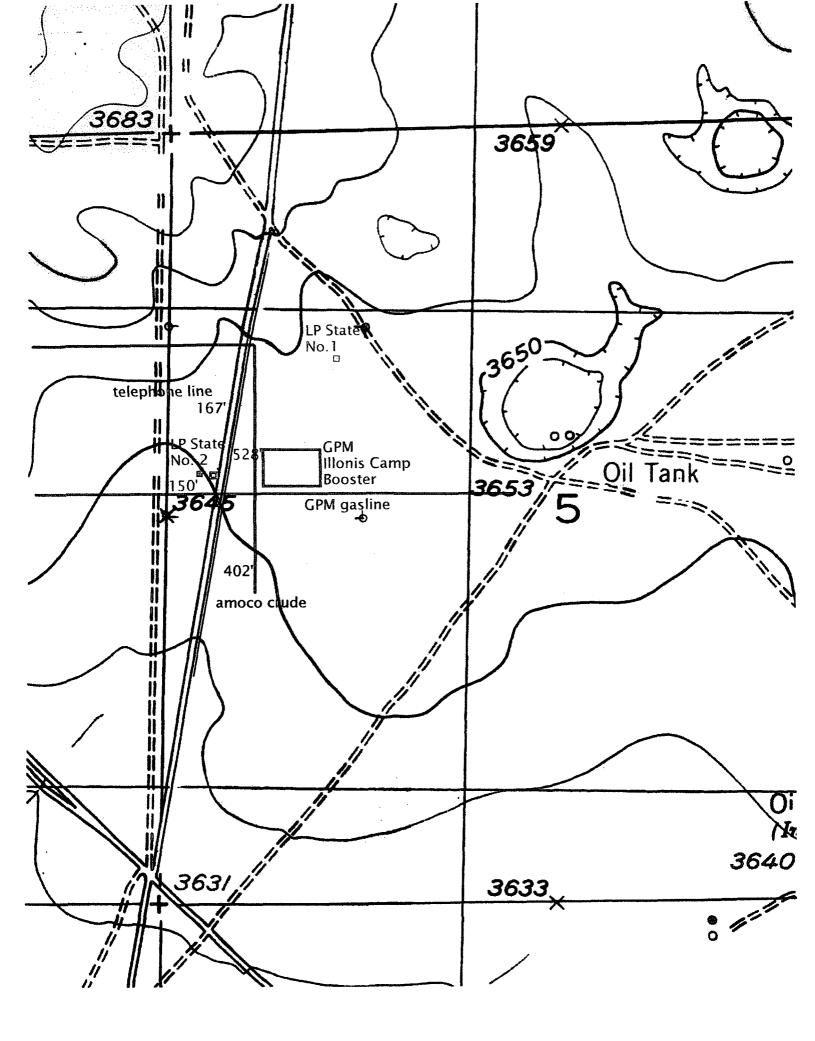

The enclosed topographic/surface plat has been altered as to Eddy County Road 206. The plat provided by John West Surveying (original application) shows County Road 206 as two roads side by side. In reality, County Road 206 is one two lane paved road as shown on the more detailed topographical/surface plat. A buried telephone line exists fifteen feet off the edge of the payment to the east. The telephone line is 167' from the LP State No. 2 unorthodox location and is illustrated in red on the plat. The LP State No. 2 is illustrated in magenta. The unorthodox location is shown as a solid square and the orthodox location as a hollow square. An Amoco crude pipeline is shown in green and is 402' away from the unorthodox location. Shown in blue is the Illinois Camp Booster, 528' away to the east, and a gas line 150' away to the south. The plat shows GPM as owner of the Booster Station and gas line because that is the way it is in the field. As you may know, this system is now owned and operated by Duke Energy

Services. A Duke representative requested we do not plan any locations within 500' of the Illinois Camp Booster due to satisfy concerns. Marbob Energy has applied for and received approval to drill the LP State No. 1 at 1650' FNL and 990' FWL. It is shown in light blue.

An orthodox location on the east side of County Road 206, when moved east far enough as not to impact the buried telephone line, would encroach on Duke Energy's "Buffer Zone" around the Illinois Camp Booster Station. Also, if moved to a location 100' east of the telephone line, it would impact Amoco's crude line. The reasons being because the well pad would have to be twisted so that it would remain parallel to the angle of the county road and telephone line. Therefore, it shortens the distance between the telephone line and Amoco's line on the north end. A move due north would require approximately 430' in length so as to have at least 100' between the well bore and the edge of County Road 206. If moved north, we believe we could not adequately drain the reserves from the SW/4SW/4NW/4.