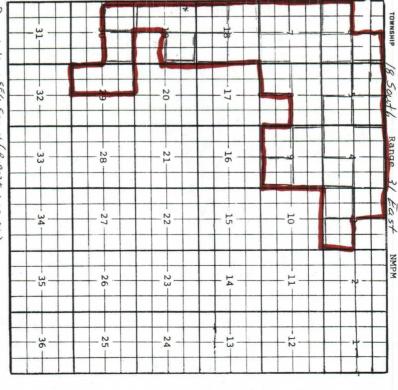

Ext. 8/1 Sec. 24 (R-11534, 2-8-01) Ext: N/4 Sec. 24 (K-11800,7-16-02) TOWNSHIP /8 South -19--30 - 29 -17 20 32 8 RANGE 30 East -16 21-33 28 9 - 22 15 27 34 10 -11-35 26 23 14 2 -12 13-25 36

(3)

county Eddy Pool North Shugget - Some Spring

COUNTY Eddy

POOL North Shugart- Bone Spring

Description: 564 Sec. 4 (R-8138,1-29-86)

Ext: SUM Sec. 3 (R-8129, 3-14-86) Ext: SUM Sec. 3 (R-8129, 3-14-86)

Ext: NUM Sec. 3 (R-8184, 8-13-82) Ext: FL SEC. 7, N2 SEC. 8 (R-8322, 12588)