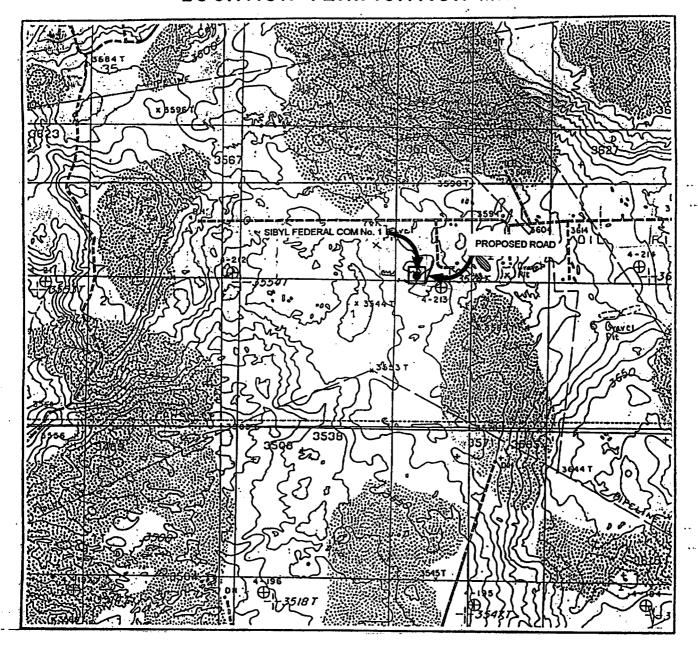

### SUNDRY NOTICES AND REPORTS ON WELLS Do not use this form for proposals to drill or to re-enter an abandoned well. Use form 3160-3 (APD) for such proposals.

SUBMIT IN TRIPLICATE - Other instructions on reverse side 011127374 If Unit or CA/Agreement, Name and/or No. Well Name and No. Type of Well SIBYL 1 FED 1 Oil Well Gas Well Other Name of Operator EOG RESOURCES, INC. API Well No. STAN WAGNER STAN WAGNER
E-Mail: stan\_wagner@eogresources.com 30-015-31276-00-S1 3b. Phone No. Linclude area 6000 S/A
Ph: 432.686.3689
Fx: 432.686.3696 10. Field and Pool, or Exploratory SAND TANK-MORROW 3a. Address P O BOX 2267 MIDLAND, TX 79701 4. Location of Well (Footage, Sec., T., R., M., or Survey Description, County or Parish, and State 3575826272 Sec 1 T18S R30E SENE 1980FNL 1134FEL **EDDY COUNTY, NM** 12. CHECK APPROPRIATE BOX(ES) TO INDICATE NATURE OF NOTICE, REPORT, OR OTHER DATA TYPE OF SUBMISSION TYPE OF ACTION ☐ Water Shut-Off ☐ Production (Start/Resume) □ Acidize □ Deepen Notice of Intent Alter Casing ☐ Fracture Treat ☐ Reclamation ■ Well Integrity ☐ Subsequent Report □ Other Casing Repair ☐ New Construction Recomplete Plug and Abandon ☐ Temporarily Abandon Final Abandonment Notice Change Plans ☐ Water Disposal Convert to Injection Plug Back 13. Describe Proposed or Completed Operation (clearly state all pertinent details, including estimated starting date of any proposed work and approximate duration thereof. If the proposal is to deepen directionally or recomplete horizontally, give subsurface locations and measured and true vertical depths of all pertinent markers and zones. Attach the Bond under which the work will be performed or provide the Bond No. on file with BLM/BIA. Required subsequent reports shall be filed within 30 days following completion of the involved operations. If the operation results in a multiple completion or recompletion in a new interval, a Form 3160-4 shall be filed once testing has been completed. Final Abandonment Notices shall be filed only after all requirements, including reclamation, have been completed, and the operator has determined that the site is ready for final inspection.) Recomplete to Bone Springs
| |, 26 | '
Set 5 1/2" CIBP @ 40625', dumpbail 35' of cement. PBTD 10595.
Perforate 8330-8338', 7877-7887'.
Acidize w/ 3000 gals 15% NEFE Fracture Stimulate Place on production. 14. I hereby certify that the foregoing is true and correct. Electronic Submission #32692 verified by the BLM Well Information System
For EOG RESOURCES, INC., sent to the Carlsbad
Committed to AFMSS for processing by ARMANDO LOPEZ on 07/08/2004 (04AL0248SE) Name (Printed/Typed) STAN WAGNER **REGULATORY ANALYST** Signature (Electronic Submission) 07/06/2004 THIS SPACE FOR FEDERAL OR STATE OFFICE USE Approved By ALEXIS C SWOBODA Date 07/08/20 TitlePETROLEUM ENGINEER Conditions of approval, if any, are attached. Approval of this notice does not warrant or certify that the applicant holds legal or equitable title to those rights in the subject lease which would entitle the applicant to conduct operations thereon.