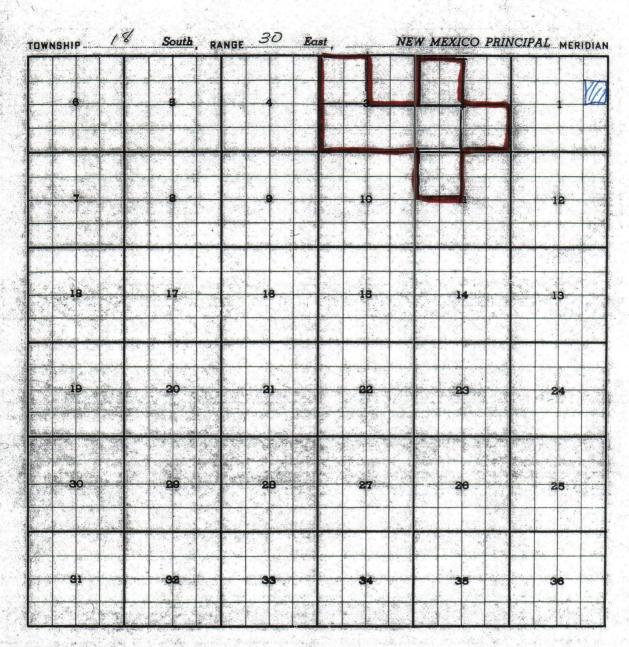

Sec 01 Twp **18**S Rng 30E Section Type NORMAL

| А             | Ω             |               |               |
|---------------|---------------|---------------|---------------|
| Federal owned | Federal owned | Federal owned | Federal owned |
| P<br>40.00    | 40.00         | N<br>40.00    | M<br>40.00    |
|               |               |               | a             |
| Federal owned | Federal owned | Federal owned | Federal owned |
| 1<br>40.00    | J<br>40.00    | K<br>40.00    | L<br>40.00    |
| A A           | A             | А             | A A           |
| Federal owned | Federal owned | Federal owned | Federal owned |
| H<br>40.00    | G<br>40.00    | F<br>40.00    | E<br>40.00    |
| A             | Ω             | Ω             | C             |
| Federal owned | Federal owned | Federal owned | Federal owned |
| 1<br>40.04    | 40.12         | 40.20         | 40.28         |
|               |               |               |               |

Ext. 8/1 Sec. 24 (R-11534, 2-8-01) Ext: N/4 Sec. 24 (K-11800,7-16-02) TOWNSHIP /8 South -19--30 - 29 -17 20 32 8 RANGE 30 East -16 21-33 28 9 - 22 15 27 34 10 -11-35 26 23 14 2 -12 13-25 36

(3)

county Eddy Pool North Shugget - Some Spring

COUNTY Eddy

POOL North Shugart- Bone Spring

Description: 564 Sec. 4 (R-8138,1-29-86)

Ext: SUM Sec. 3 (R-8129, 3-14-86) Ext: SUM Sec. 3 (R-8129, 3-14-86)

Ext: NUM Sec. 3 (R-8184, 8-13-82) Ext: FL SEC. 7, N2 SEC. 8 (R-8322, 12588)