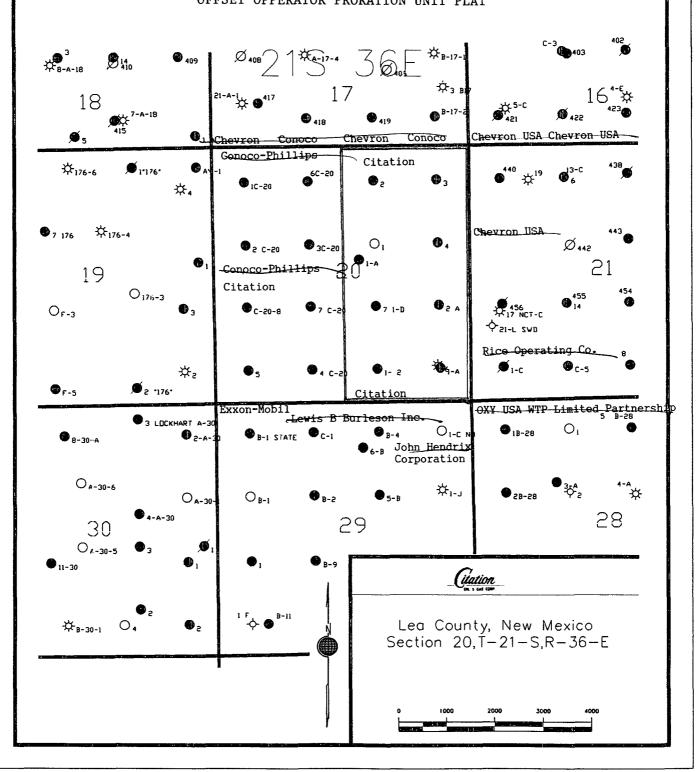

Section 20, T21S, R36E Lea County, New Mexico

Dear Mr. Sesmire:

Citation Oil & Gas Corp. respectfully requests your approval of this administrative application to simultaneous dedicated all current and proposed gas wells to the existing 320 acres in order to prevent waste. Citation has submitted an application for permit to drill the Devonian State #9 gas well.

Attached is a map showing offset operators and a series of Form C-102 plats showing the location of the wells to be dedicated to this 320-acre Devonian State lease Eumont Gas Proration Unit.

A copy of this letter and attachments, along with waiver to objection forms are being furnished by Certified Mail to offset operators as their notice of this application.