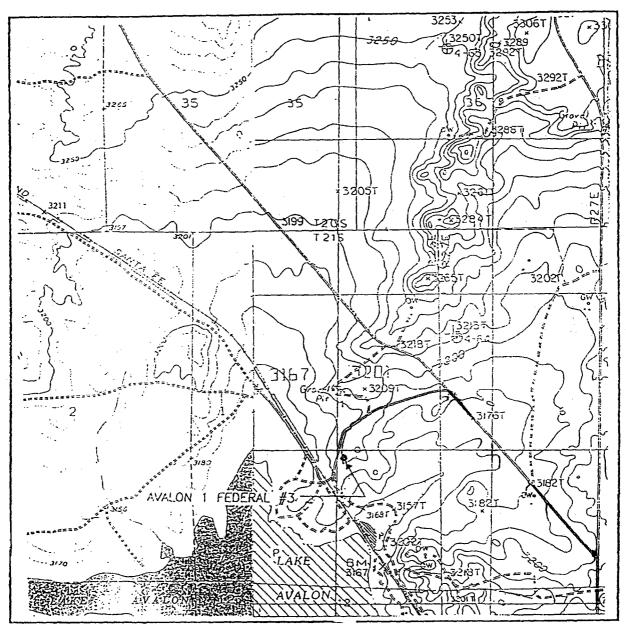

|
|                |               | 1                         |              |          |                                                                                            |

### VICINITY MAP



SCALE: 1" = 2 MILES

| SECi        | TWP. <u>21-S</u> RGE. <u>26-E</u> |
|-------------|-----------------------------------|
| SURVEY      | N.M.Р.M.                          |
| COUNTY      | EDDY                              |
| DESCRIPTION | 1 2762' FSL & 20 <b>75' FEL</b>   |
| ELEVATION_  | 3193                              |
|             | BONNEVILLE<br>FUELS CORPORATION   |
|             | AVALON 1 FEDERAL                  |

JOHN WEST ENGINEERING HOBBS, NEW MEXICO - (505) 393-3117

### LOCATION VERIFICATION MAP



SCALE: 1" = 2000'

SEC. 1 TWP. 21-S RGE. 26-E

SURVEY N.M.P.M.

COUNTY\_\_\_\_EDDY

DESCRIPTION 2762' FSL & 2075 FEL

ELEVATION 3193

50NNEVILLE
OPERATOR <u>FUELS CORPORATION</u>

LEASE AVALON 1 FEDERAL

U.S.G.S. TOPOGRAPHIC MAP

CONTOUR INTERVAL: LAKE MC MILLAN SOUTH - 10' ANGELL DRAW - 5'

JOHN WEST ENGINEERING HOBBS, NEW MEXICO (505) 393-3117 Form 3160-5 (November 1994)

## . LINITED STATES

TORM APPROVED

|   | OMB No. | 1004-0135 |
|---|---------|-----------|
| ட | HYHEI   | 1996      |
|   |         |           |

| 181920212223 SUNDR                                                | BUREAU OF LAND MANAG<br>BY NOTICES AND REPORT<br>his form for proposals to