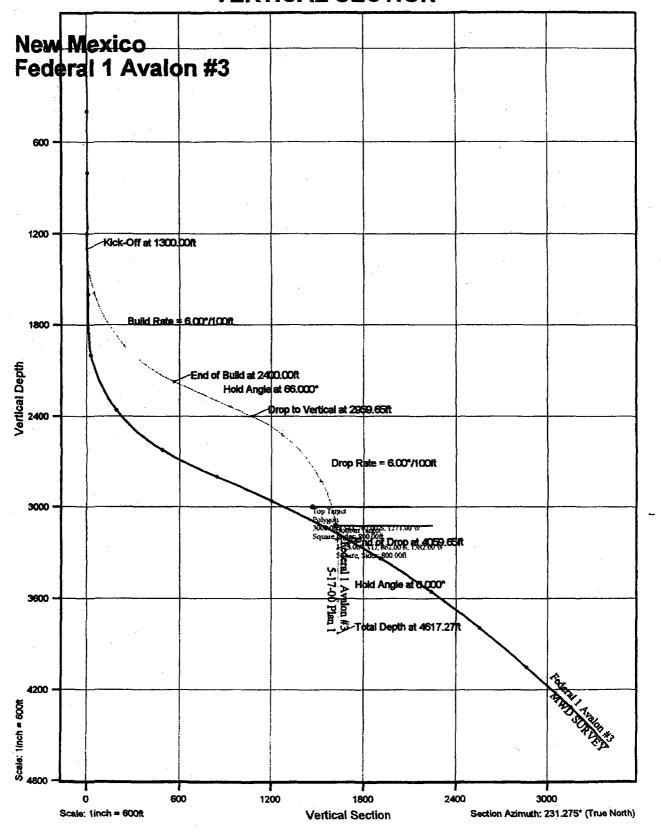

| 2630.48 W        | 3363.08                     | 2.00                        |
| 6368.00                   | 42.790 | 216.800 | 4578.65                   | 2129.84 S         | 2656.05 W        | 3404.53                     | 0.37                        |

All data is in feet unless otherwise stated. Directions and coordinates are relative to True North. Vertical depths are relative to RKB. Northings and Eastings are relative to Wellhead.

The Dogleg Severity is in Degrees per 100 feet. Vertical Section is from Wellhead and calculated along an Azimuth of 231.275° (True).

Based upon Minimum Curvature type calculations, at a Measured Depth of 6368.00ft., The Bottom Hole Displacement is 3404.53ft., in the Direction of 231.275° (True).

# SPERRY-SUN DRILLING SERVICES VERTICAL SECTION



District I
1625 N. French Dr., Hobbs, NM 88240
District II
1301 W. Grand Avenue, Artesia, NM 88210
District III
1000 Rio Brazos Road, Aztec, NM 87410
District IV
1220 S. St. Francis Dr., Santa Fe, NM 87505

### State of New Mexico Energy Minerals and Natural Resources

Oil Conservation Division 1220 South St. Francis Dr. Santa Fe, NM 87505 Submit 1 copy of the final affected wells list along with 1 copy of this form per number of wells on that list to

appropriate District Office

Form C-104B

March 19, 2001

### **Change of Operator Name**

|                                                    | C 70                                                                        |                             |