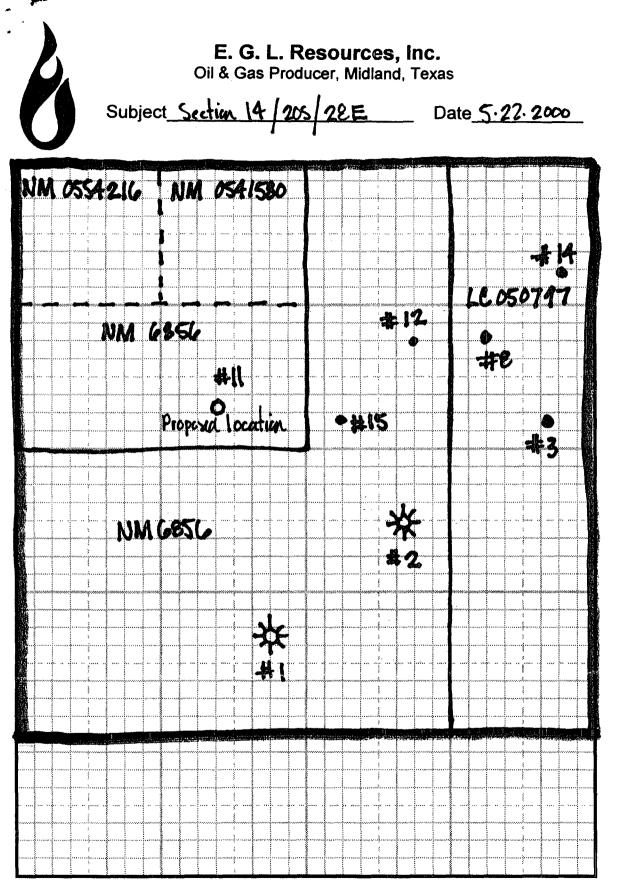

RE: Oxy Yates Fed 14#11 T-20-S, R-28-E, NMPM Section 14 2570' FNL & 2425' FWL Eddy County, New Mexico

MAY 24 ::

Dear Mr. Stogner:

Reference is made to your letter dated April 5, 200 regarding the captioned well. First, attached you will find a plat showing the lease numbers and the locations of wells either drilled or planned to be drilled to the Yates Formation. The following is a table delineating said wells:

| Well Name | Footage location      | API Number  | Status        |
|-----------|-----------------------|-------------|---------------|
| 14 #1     | 660' FSL & 2210' FWL  | 30012-30516 | Producing gas |
| 14 #2     | 1980' FSL & 1800' FEL | 30012-30593 | Producing gas |
| 14 #3     | 2310' FNL & 660' FEL  | 30012-30594 | Producing oil |
| 14 #8     | 1650' FNL & 990' FEL  | 30012-30805 | Producing oil |
| 14 #12    | 1650' FNL & 1650' FEL | 30012-30803 | Producing oil |
| 14 #14    | 990' FNL & 330' FEL   | 30012-30804 | Producing oil |
| 14 #15    | 990' FNL & 1650' FEL  | 30012-30806 | Producing oil |