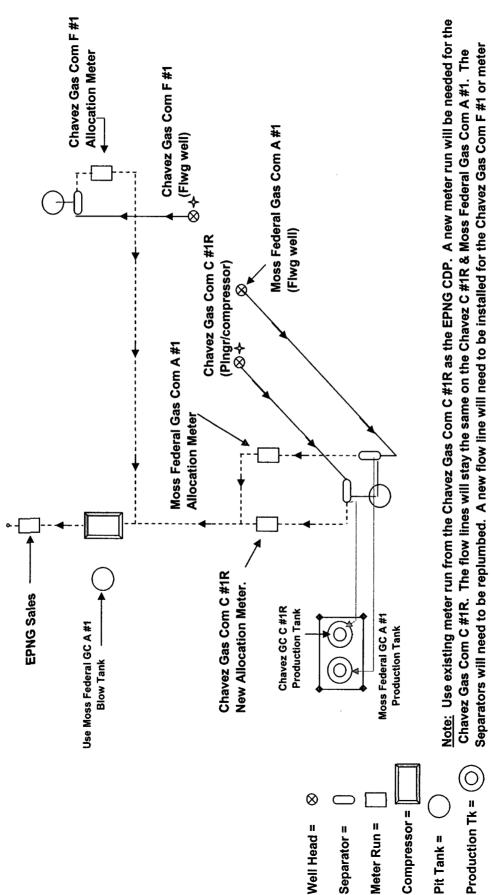

Chavez Gas Com C #1R CDP; San Juan County, NM

Federal Leases NMSF077082, NMNM99332 & CA # NM015P3585C424

Dear Mr. Jones & Mr. Lovato:

XTO Energy Inc. requests administrative approval for surface commingling and off-lease measurement of natural gas produced from the following wells operated by XTO Energy Inc.: Chavez Gas Com C #1R, Chavez Gas Com F #1 and the Moss Federal Gas Com A #1. These wells are located in Section 23, T29N, R10W in San Juan County, New Mexico. Lease/Agreement numbers for the proposed commingled wells are: SRM1294, NM015P3585C413, and NM015P3585C423.

XTO plans to produce the commingled gas through a central compressor, thus lowering operating expenses and extending the economic life of the wells, thus increasing their ultimate recoveries on all Indians and non-Indian leases. The anticipated fuel requirements for each well is also presented, and currently we anticipate the only fuel requirements to be for pumping unit engines, separators and for the compressor engine. There are no bypass gas lines for this system.

Each well will be equipped with allocation meters, which will be maintained by XTO Energy in accordance with State and Federal Regulations (Onshore Order No. 5). To ensure the initial system integrity, all flowlines will be pressure tested appropriately. Produced liquids will not be surface commingled. All interest owners have been notified via certified mail, return receipt, on July 7, 2004.

[X]

XTO Energy Inc. requests administrative approval for surface commingling and off-lease measurement of natural gas produced from the following wells operated by XTO Energy: Chavez Gas Com C #1R, Chavez Gas Com F #1, and the Moss Federal Gas Com A #1. These wells are located in Section 23, T29N, R10W in San Juan County, New Mexico. Lease/Agreement numbers for the proposed commingled wells are: SRM1294, NM015P3585C413 and NM015P3585C423. XTO plans to produce gas through a central compressor, thus lowering operating expenses & extending the economic life of the wells and thereby increasing their ultimate recoveries. Attached is supporting documentation for our proposal. A sundry has been filed with the BLM of our intent to surface commingle these wells.