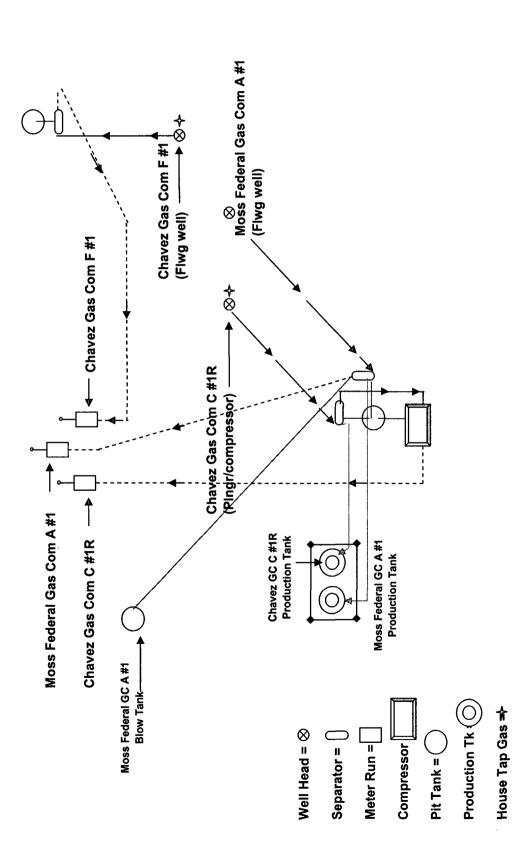

Chavez Gas Com C #1R CDP; San Juan County, NM

Federal Leases NMSF077082, NMNM99332 & CA # NM015P3585C424

Dear Mr. Jones & Mr. Lovato:

XTO Energy Inc. requests administrative approval for surface commingling and off-lease measurement of natural gas produced from the following wells operated by XTO Energy Inc.: Chavez Gas Com C #1R, Chavez Gas Com F #1 and the Moss Federal Gas Com A #1. These wells are located in Section 23, T29N, R10W in San Juan County, New Mexico. Lease/Agreement numbers for the proposed commingled wells are: SRM1294, NM015P3585C413, and NM015P3585C423.

XTO plans to produce the commingled gas through a central compressor, thus lowering operating expenses and extending the economic life of the wells, thus increasing their ultimate recoveries on all Indians and non-Indian leases. The anticipated fuel requirements for each well is also presented, and currently we anticipate the only fuel requirements to be for pumping unit engines, separators and for the compressor engine. There are no bypass gas lines for this system.

Each well will be equipped with allocation meters, which will be maintained by XTO Energy in accordance with State and Federal Regulations (Onshore Order No. 5). To ensure the initial system integrity, all flowlines will be pressure tested appropriately. Produced liquids will not be surface commingled. All interest owners have been notified via certified mail, return receipt, on July 7, 2004.

[X]

XTO Energy Inc. requests administrative approval for surface commingling and off-lease measurement of natural gas produced from the following wells operated by XTO Energy: Chavez Gas Com C #1R, Chavez Gas Com F #1, and the Moss Federal Gas Com A #1. These wells are located in Section 23, T29N, R10W in San Juan County, New Mexico. Lease/Agreement numbers for the proposed commingled wells are: SRM1294, NM015P3585C413 and NM015P3585C423. XTO plans to produce gas through a central compressor, thus lowering operating expenses & extending the economic life of the wells and thereby increasing their ultimate recoveries. Attached is supporting documentation for our proposal. A sundry has been filed with the BLM of our intent to surface commingle these wells.