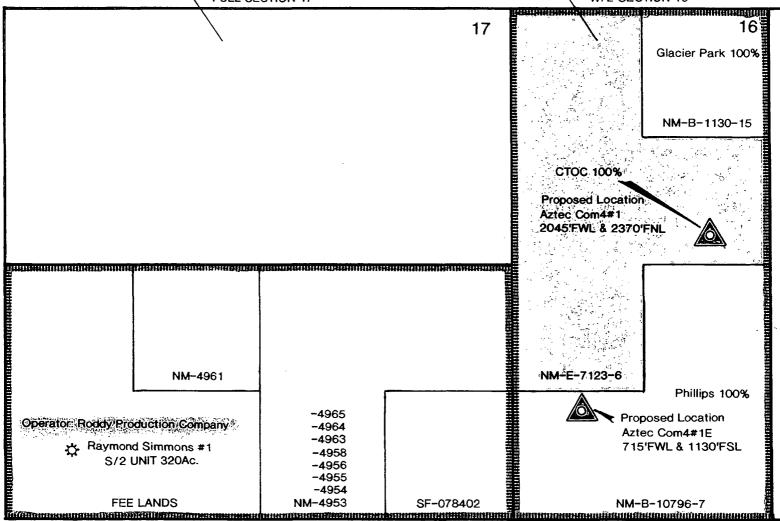

| STATE: | New Mexico                            |          | COUNTY: _ | San Juan |                 |
|--------|---------------------------------------|----------|-----------|----------|-----------------|
| PROSPE | <sub>ct:</sub> Ownership for Dakota F | ormation | )         |          | DATE: 6/12/2000 |
|        | v: 16,17 вьоск:                       |          |           |          | -               |
| ACRES: | TOWNSHIP: 30N                         | RANGE:   | 11W       |          |                 |
| Aztec  | : Com 4#1F                            |          |           |          |                 |

SCALE:1"=1000' W/2 SECTION 16 **FULL SECTION 17** 17