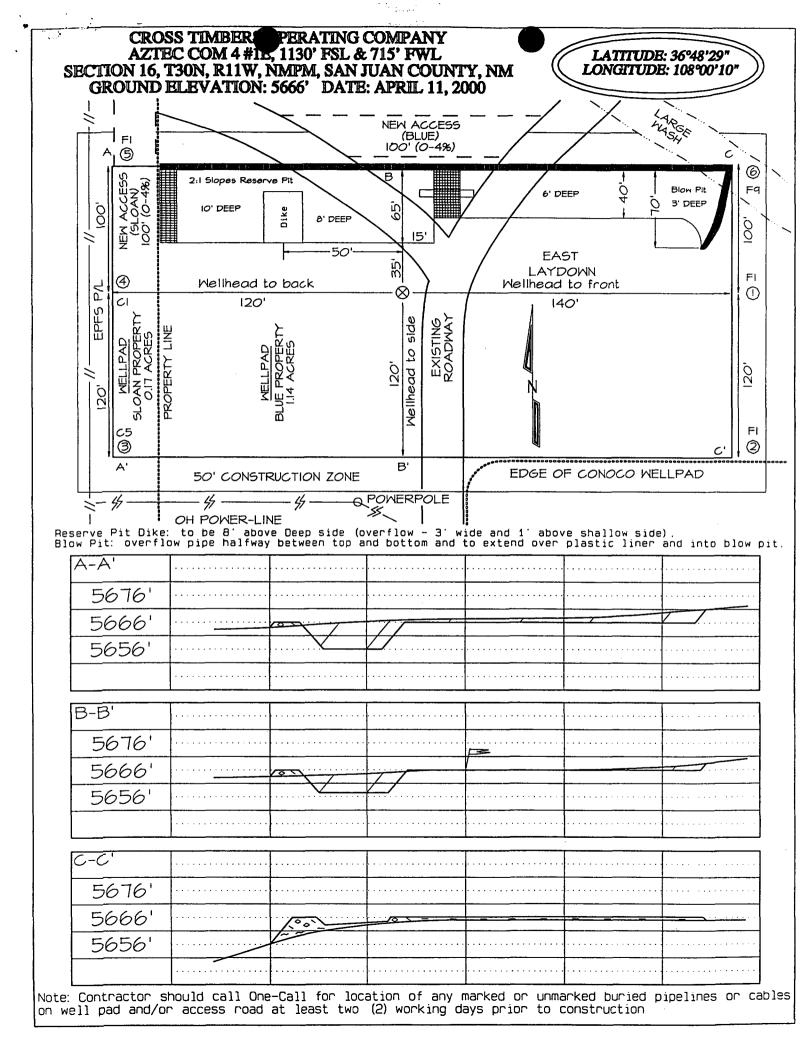

# **CERTIFIED MAIL:**

Mr. Michael E. Stogner New Mexico Oil Conservation Division 2040 South Pacheco Santa Fe, New Mexico 87505

RE: Application for Administrative Approval of Unorthodox Location Cross Timbers Operating Company's Aztec Com 4 #1E Well 715' FWL and 1,130' FSL (SW/4 SW/4) Unit M, Section 16, T30N-R11W San Juan County, New Mexico Basin Dakota Formation

- 1. Well location plat (NMOCD Form C-102)
- 2. Ownership map
- 3. List of Offset Owners

The above captioned well will be proposed to test the Basin Dakota Formation. The well spacing would be a W/2 Unit consisting of approximately 320 acres. The rules state that the well should not be closer than 790' to any quarter section line, nor closer than 130' to any quarter-quarter section line. The well is unorthodox because it will not conform to the current footage requirements at the proposed location. It is necessary to drill the well in an unorthodox location due to the surface topography.