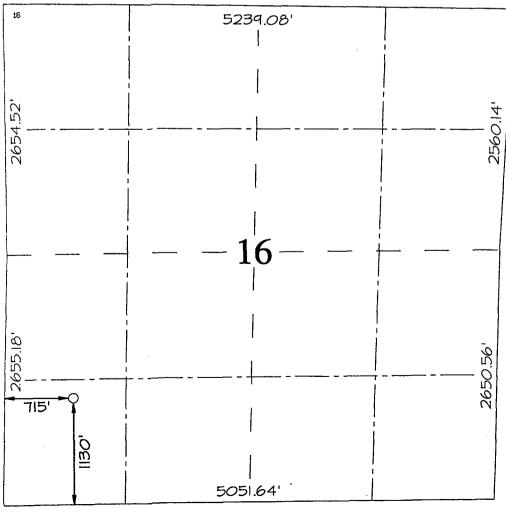

# WELL LOCATION AND ACREAGE DEDICATION PLAT

|                               |                     | *Pool Co<br>7159 |                                                |                            |                           |                              |               |                       |                    |             |
|-------------------------------|---------------------|------------------|------------------------------------------------|----------------------------|---------------------------|------------------------------|---------------|-----------------------|--------------------|-------------|
| *Property Code                |                     |                  |                                                | °Property Name AZTEC COM 4 |                           |                              |               |                       | *Well Number<br>1E |             |
| 'OGRID No.<br>167067          |                     |                  | *Operator Name CROSS TIMBERS OPERATING COMPANY |                            |                           |                              |               |                       | levation<br>5666 ' |             |
|                               | , , , , , , , , , , |                  |                                                |                            | <sup>10</sup> Surface     | Location                     |               |                       |                    |             |
| UL or lat no.                 | Section             | Township         | Range                                          | Lot Idn                    | Feet from the             | North/South line             | Feet from the | East/West line County |                    |             |
| М                             | 16                  | 30N              | 11W                                            | 1                          | 1130                      | SOUTH                        | 715           | WEST SAN JUAN         |                    |             |
|                               | h                   | 11 E             | Bottom                                         | Hole l                     | ocation I                 | f Different                  | From Surf     | ace                   |                    | <del></del> |
| UL or lot no.                 | Section             | Township         | Range                                          | Lat Idn                    | Feet from the             | North/South line             | Feet from the | East/West line        |                    | County      |
| <sup>12</sup> Dedicated Acres | <u> </u>            | 13 Joint or In   | ifill <sup>14</sup> Cons                       | Solidation Code            | e <sup>15</sup> Order No. | <u> </u>                     |               | · ·                   |                    | <u> </u>    |
| NO ALLOW                      | IABLE W             |                  |                                                |                            |                           | ON UNTIL ALL<br>EEN APPROVED |               |                       | EN CO              | NSOL IDATED |