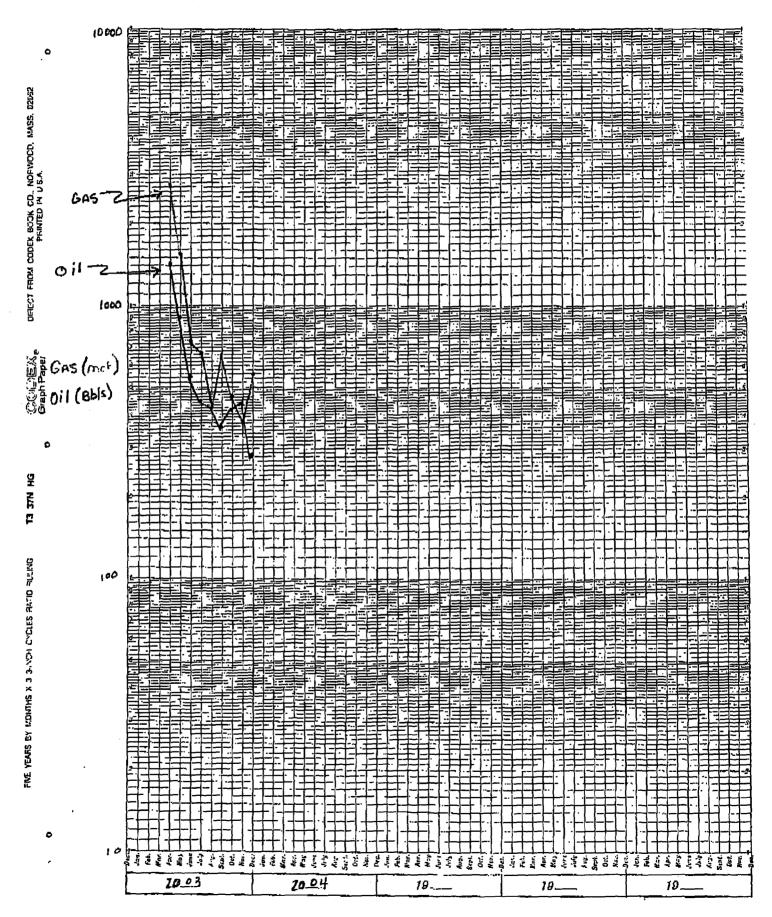

#### Gentlemen:

The above referenced well is currently producing from the Upper Penn (10,952-974'). The well will not flow continuously and will need to be placed on artificial lift.

TMBR/Sharp Drilling, Inc. proposes to down hole commingle the Vacuum; Atoka-Morrow, N. (12,584-594') and Upper Penn (10,952-974') formations by installing a plunger lift system per the enclosed procedure. We feel that it is economically in the best interest of the state and producer to produce ±200 MCF/day and 20-25 BOPD from both zones than have one zone plugged. It would not be feasible to produce them separately.