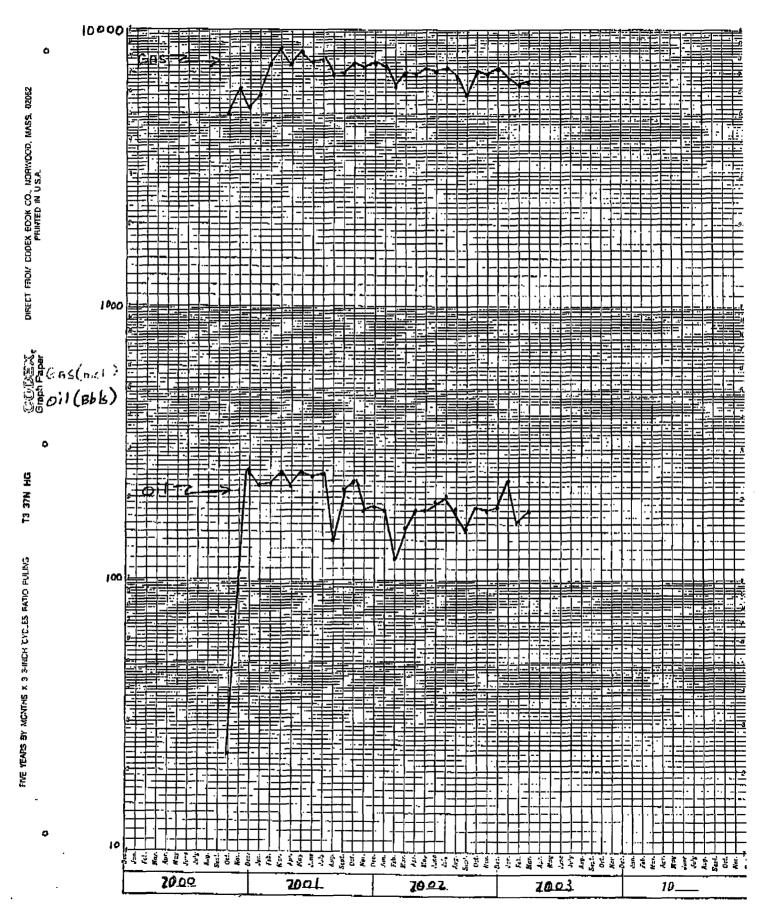

#### Gentlemen:

The above referenced well is currently producing from the Upper Penn (10,952-974'). The well will not flow continuously and will need to be placed on artificial lift.

TMBR/Sharp Drilling, Inc. proposes to down hole commingle the Vacuum; Atoka-Morrow, N. (12,584-594') and Upper Penn (10,952-974') formations by installing a plunger lift system per the enclosed procedure. We feel that it is economically in the best interest of the state and producer to produce ±200 MCF/day and 20-25 BOPD from both zones than have one zone plugged. It would not be feasible to produce them separately.