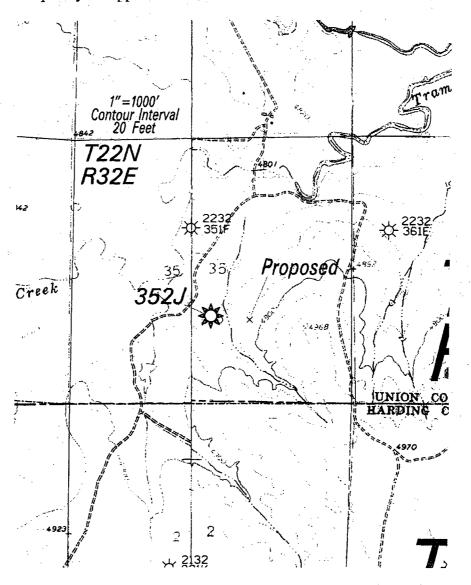

#### Bravo Dome Carbon Dioxide Gas Unit Well Number 2232-352J

Topographical Reason for Non-Standard Location: There is an existing producing well in unit letter F of this section. Well 352J was originally intended to be located at 1650' FSL x 1980' FEL in unit letter J (see "Proposed" location on plat below). During staking operations it was moved to its present location of 1664' FSL x 2578' FEL due to a steep hill and arroyo in this area. This present location is less than 330' from the quarter-quarter line causing this to be considered a non-standard location. If drilled at the original location, the cut and fill required for the well location could cause rain runoff / drainage issues. These issues could potentially threaten our ability to safely drill and complete the well while equipment is on location. Therefore, due to these topographical reasons, we request your approval to drill the 352J location at 1664' FSL x 2578' FEL.

#### Bravo Dome Carbon Dioxide Gas Unit Well Number 2234–182D

Geological Reason for Non-Standard Location: There is an existing producing well in unit letter G of this section. The Clapham fault runs north-south in section 13 adjoining to the west. We request approval to drill the second well in a D location due to it being nearest the fault and in the best phi-H in this section. We forecast the initial rate on this D location well to be higher than any potential wells in standard locations due to its proximity to the fault. Therefore, in order to prevent waste in this section, we request approval to drill the D non-standard location.