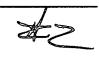

#### Bravo Dome Carbon Dioxide Gas Unit Well Number 2232-352.I

Topographical Reason for Non-Standard Location: There is an existing producing well in unit letter F of this section. Well 352J was originally intended to be located at 1650' FSL x 1980' FEL in unit letter J (see "Proposed" location on plat below). During staking operations it was moved to its present location of 1664' FSL x 2578' FEL due to a steep hill and arroyo in this area. This present location is less than 330' from the quarter-quarter line causing this to be considered a non-standard location. If drilled at the original location, the cut and fill required for the well location could cause rain runoff / drainage issues. These issues could potentially threaten our ability to safely drill and complete the well while equipment is on location. Therefore, due to these topographical reasons, we request your approval to drill the 352J location at 1664' FSL x 2578' FEL.

### Bravo Dome Carbon Dioxide Gas Unit Well Number 2234-182D

Geological Reason for Non-Standard Location: There is an existing producing well in unit letter G of this section. The Clapham fault runs north-south in section 13 adjoining to the west. We request approval to drill the second well in a D location due to it being nearest the fault and in the best phi-H in this section. We forecast the initial rate on this D location well to be higher than any potential wells in standard locations due to its proximity to the fault. Therefore, in order to prevent waste in this section, we request approval to drill the D non-standard location.