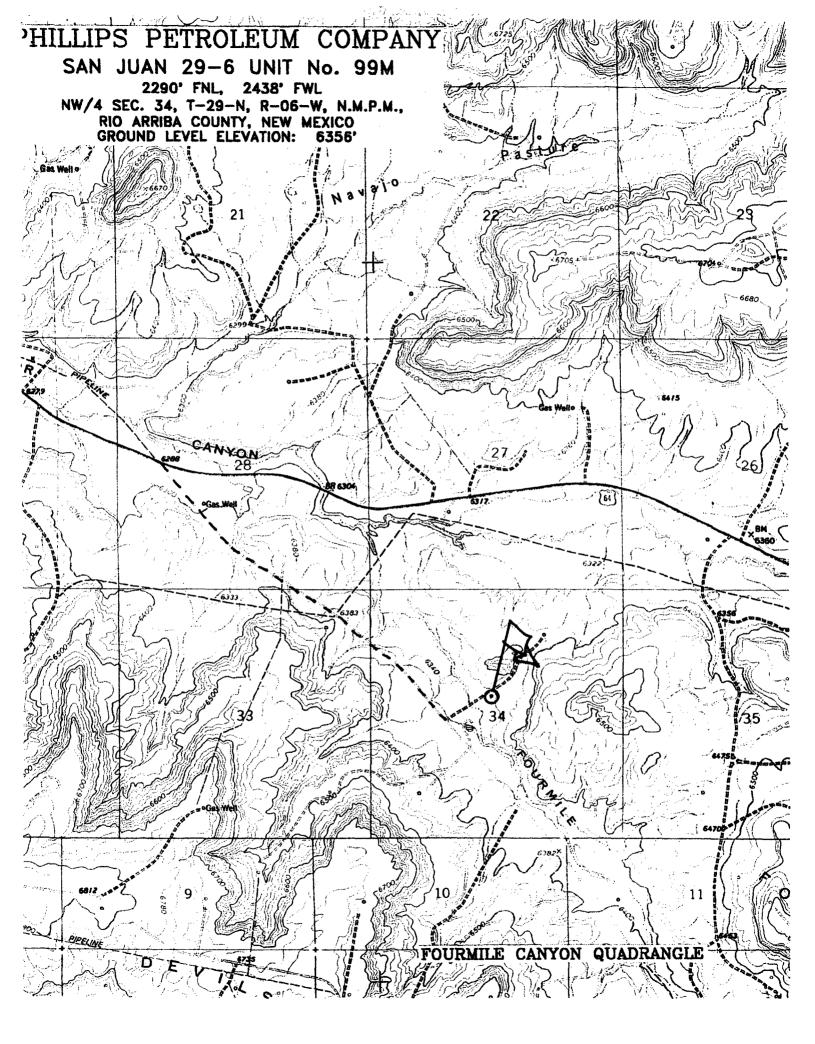

Dear Mr. Stogner:

Phillips Petroleum Company (Phillips) as Operator of the captioned well, respectfully requests administrative approval of an Unorthodox Well Location for said well.

Phillips proposes to drill the San Juan 29-6 Unit #99M well at a location of 2290' FNL & 2438' FWL of Section 34-29N-6W, Rio Arriba County, New Mexico. This will be a commingled well located in the Basin Dakota and Blanco Mesaverde Pools and will have the W/2 of Section 34 designated as the drillblock for the Mesaverde and the N/2 as the drillblock for the Dakota. This is an orthodox location for the Mesaverde (as per Order No. R-10987-A) and is an 80 acre infill well for the Mesaverde Pool, however it is not an orthodox location for the Dakota Pool, as currently established.

In the San Juan 29-6 Unit the Mesaverde has been developed on the optional 160 acre basis. Optimal spacing of this 80 acre Mesaverde infill well for the reservoir drainage purposes was the primary reason this location was selected. As demonstrated in the Exhibits presented in conjunction with Case No. 12136 (Phillips' application for downhole commingling) it is unlikely that a stand-alone Dakota well can be drilled on an economic basis. The most viable alternative to recover Dakota reserves is to drill Dakota/Mesaverde commingled wells. Utilization of 80 acre Mesaverde infill wells accomplishes this, however it precludes drilling the well at a standard Dakota location. The drilling of commingled wells also provides the added benefit of less surface disturbance.

For your benefit in reviewing this request, we are providing the following:

- 1. Form C-102
- 2. A topographical plat of the area
- 3. A nine section plat exhibiting offset operators & affected owner list
- 4. A plat of this well's location in relation to existing and proposed Mesaverde wells
- 5. Copies of Exhibits presented in Case 12136, (Order No. 11187 issued)