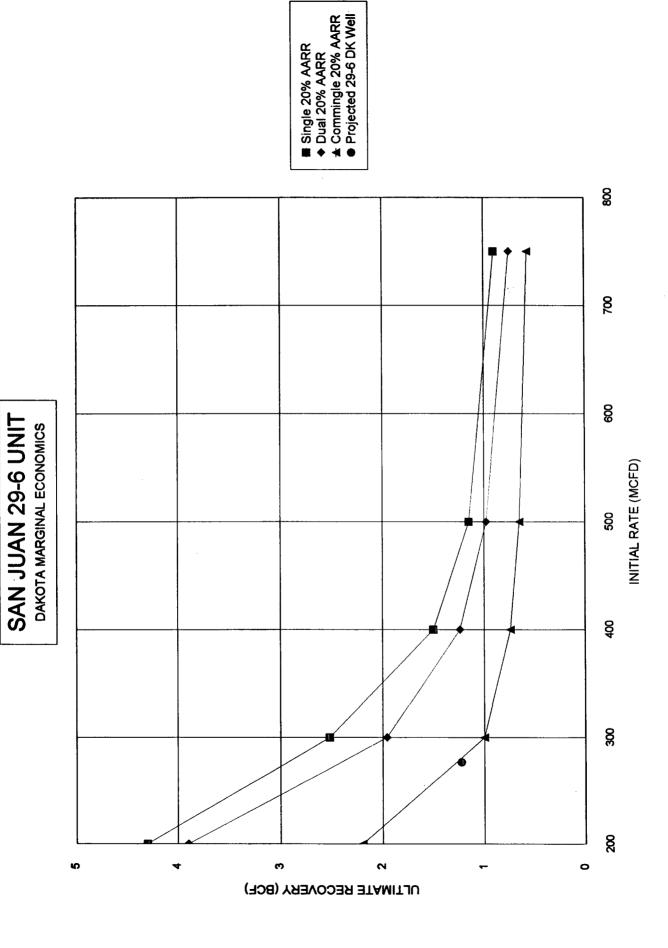

In the San Juan 29-6 Unit the Mesaverde has been developed on the optional 160 acre basis. Optimal spacing of this 80 acre Mesaverde infill well for the reservoir drainage purposes was the primary reason this location was selected. As demonstrated in the Exhibits presented in conjunction with Case No. 12136 (Phillips' application for downhole commingling) it is unlikely that a stand-alone Dakota well can be drilled on an economic basis. The most viable alternative to recover Dakota reserves is to drill Dakota/Mesaverde commingled wells. Utilization of 80 acre Mesaverde infill wells accomplishes this, however it precludes drilling the well at a standard Dakota location. The drilling of commingled wells also provides the added benefit of less surface disturbance.