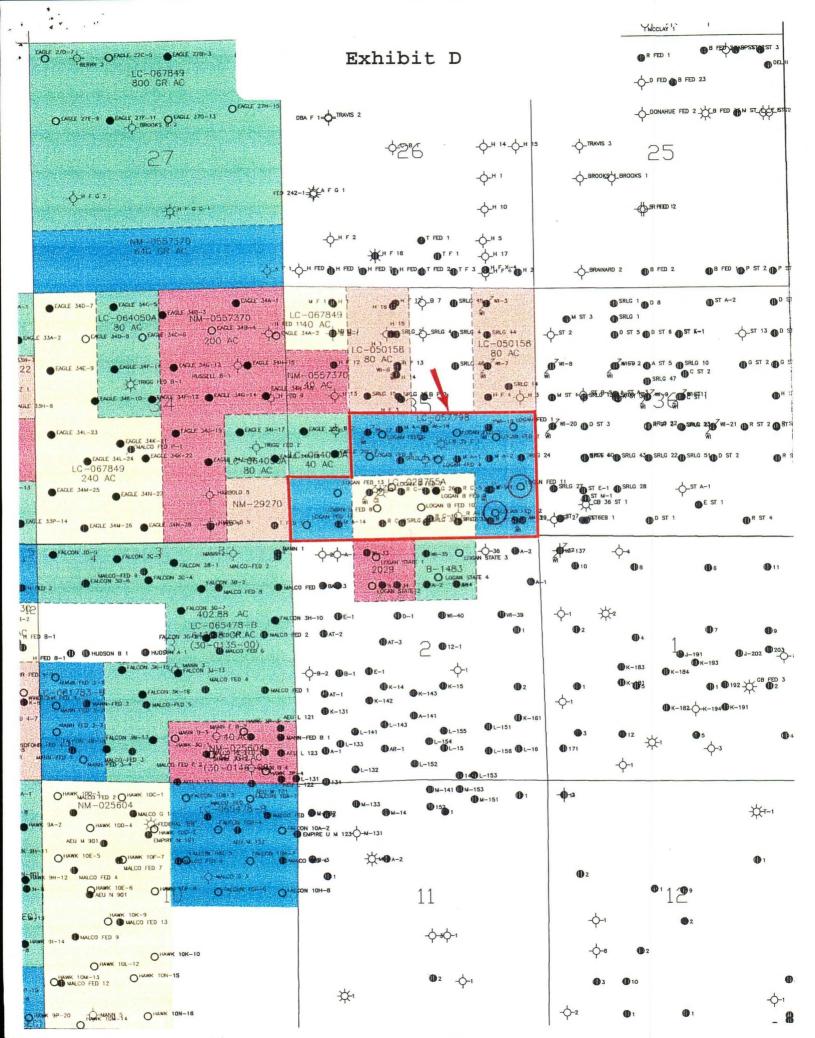

Attached, as Exhibit D is a land plat of the area. The wells are only moving toward Devonoperated acreage, and thus no other operator has been notified of this application. The lease on which the proposed wells are located is a federal lease and there is no effect on the royalty owners.