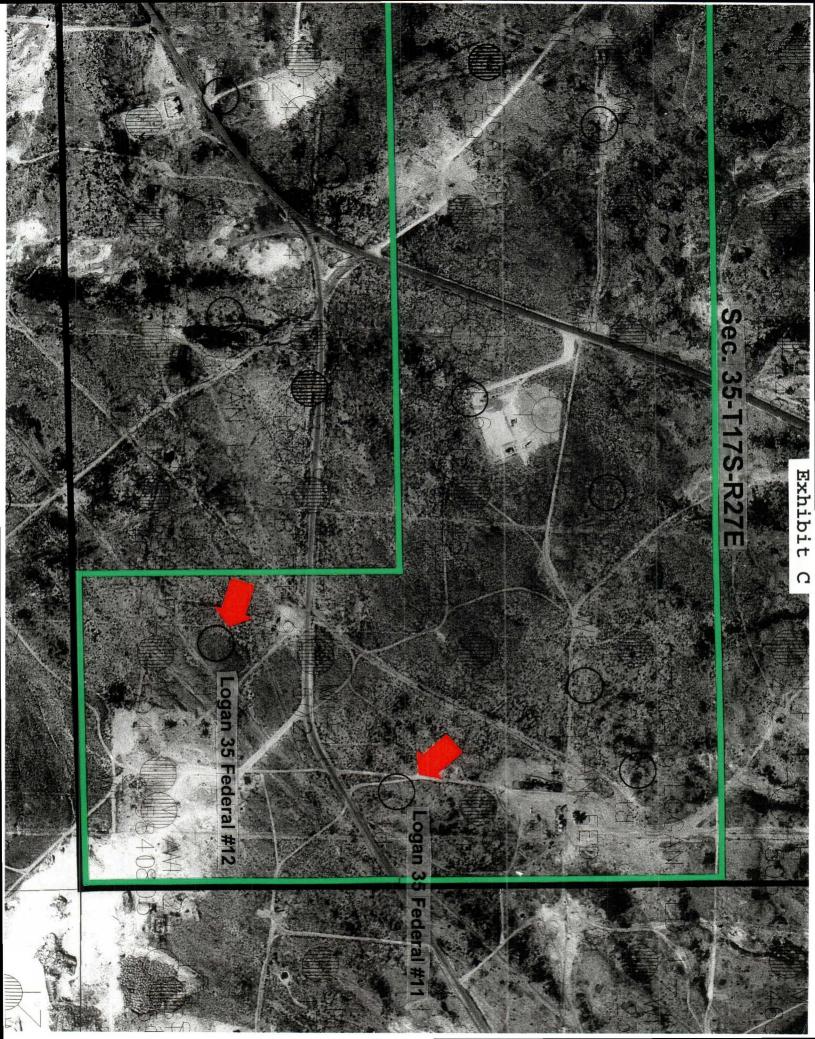

Attached Exhibit B (topographic map) and Exhibit C (aerial photo) show the proximity of the location of the Logan 35 Federal #11 to a highway and pipeline and the Logan 35 Federal #12 to a pipeline and electric line. Due to these features, the Bureau of Land Management requires Devon to move the wells to the proposed locations.