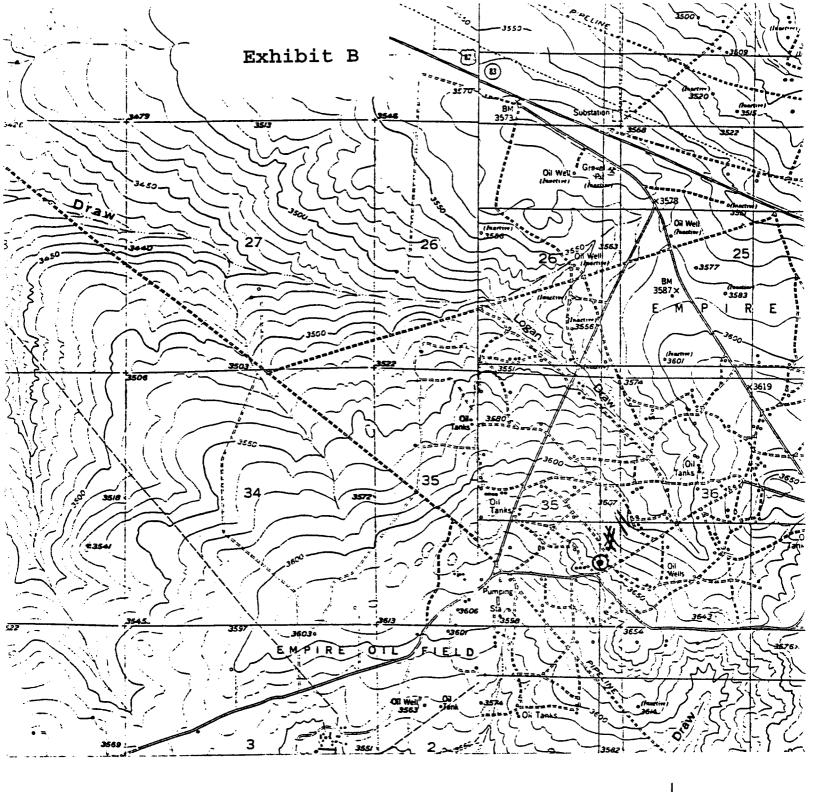

Attached Exhibit B (topographic map) and Exhibit C (aerial photo) show the proximity of the location of the Logan 35 Federal #11 to a highway and pipeline and the Logan 35 Federal #12 to a pipeline and electric line. Due to these features, the Bureau of Land Management requires Devon to move the wells to the proposed locations.

Attached, as Exhibit D is a land plat of the area. The wells are only moving toward Devonoperated acreage, and thus no other operator has been notified of this application. The lease on which the proposed wells are located is a federal lease and there is no effect on the royalty owners.