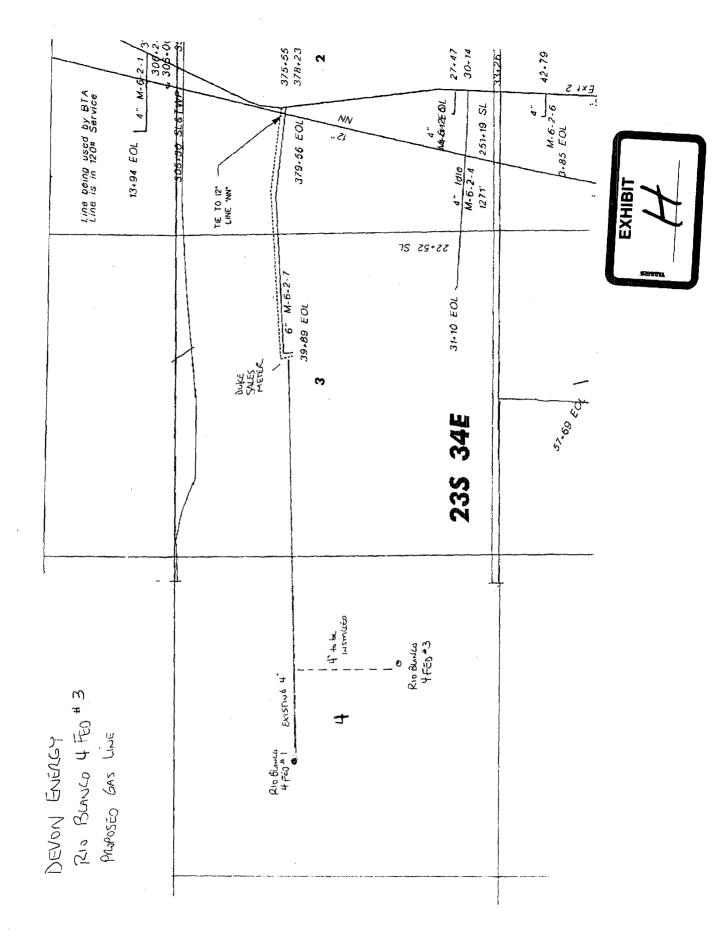

NMOCD Administrative Application Devon Energy Production Company, L.P. -Page 3-

- (4) While Devon, as operator, will meter gas production for each well within its facility located in each "well pad." The actual point of sale will be to Duke Energy at a point of sale "off lease" in the SW/4NE/4 of Section 3 of T23S, R34E, Lea County, New Mexico. Starting in Section 4 then east into the NE/4 Section 3. See Exhibit "H"
- (5) This application uses the same off-lease sales point as approved by Division Commingling Order CTB-546. See Exhibit "I"
- (6) The specific details for the metering and allocation are as follows: These wells will flow through one sales meter located downstream of the wells to Duke Energy Field Services. A check meter will be located at each well. For sales volumes, the total that flows through the sales meter will be allocated to each well based upon volumes at each check meter. Lease use volumes will be added by Devon field personnel to the allocated sales volumes to arrive at wellhead production.
- (7)Notice of this application, (See Exhibit G-3) with a copy of this application, has been sent, certified mail-return receipt requested, to all interest owners shown on Exhibit G-1 and G-2