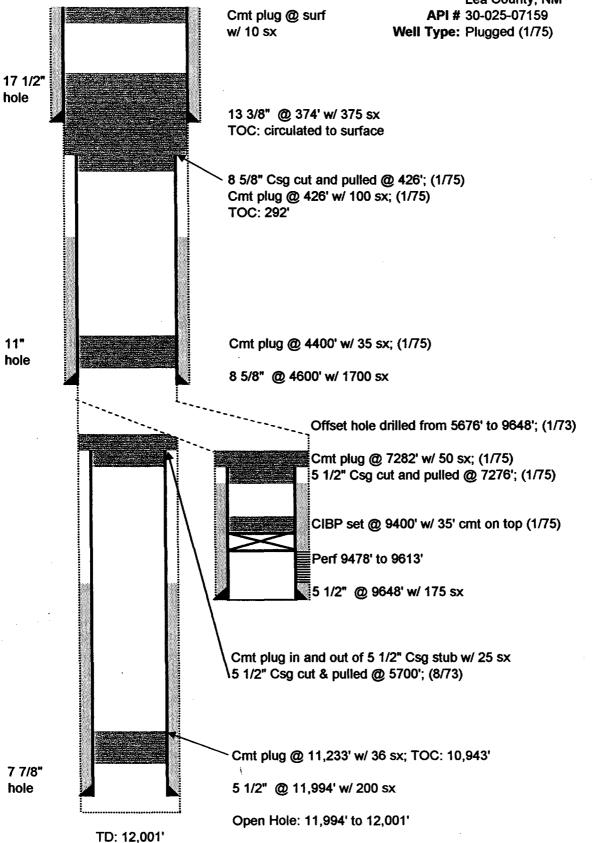

### **ITEM VI**

There are no active wells in the area of review that penetrate the proposed injection interval. There are 9 plugged and abandoned wells that penetrate the interval in the area of review. See attachment "C" - Tabulation of Wells