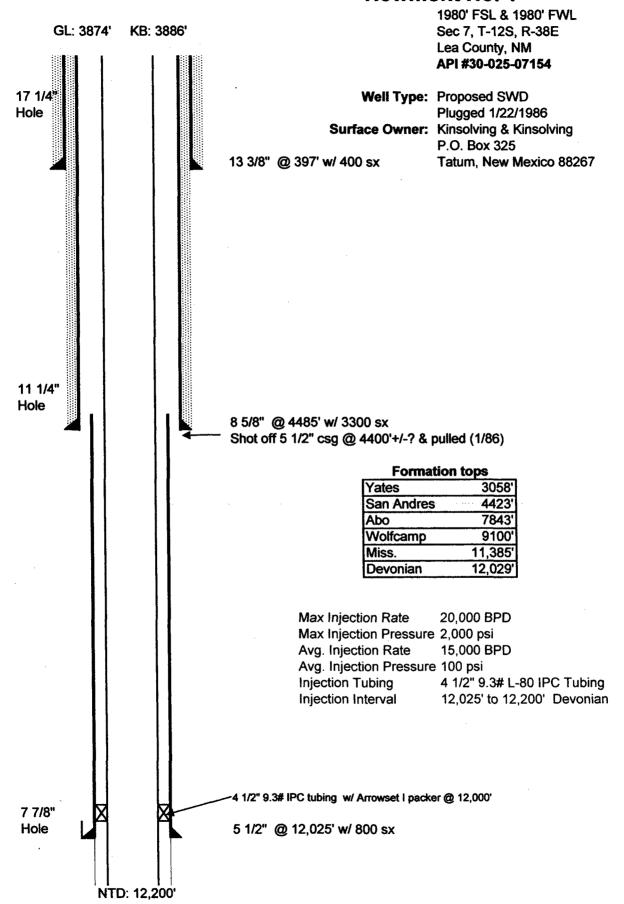

The majority of the production in the Gladiola field has been from the Devonian dolomite (53 MMBO from 103 wells) at an average depth of 11,990 feet with secondary production from the Wolfcamp limestone (3 MMBO from 34 wells) from a depth of 9250 feet. The proposed water disposal well, Newmont #1, is on the extreme western edge of the field (7K, T-12S, R-38E) encountering the Devonian at 12,029' (37 feet above the original oil-water contact) in November, 1962. This well potentialed pumping 344 BO and 22 BWPD and produced from the Devonian until being plugged in October, 1987. Platinum proposes to deepen the well below the original oil-water contact and inject produced Devonian water back into the **Devonian** formation at an interval between **12,025** (39 feet above original oil-water contact) feet and **12,200** (136 feet below original oil-water contact) feet. The Devonian in this area is approximately 790 feet thick and should extend to 12,819 feet in the Newmont #1.

Platinum Exploration Inc.

OPERATOR:

| WELL NAME & NUMBER: Newmont #1                        |                     |                     |                                          |                 |  |
|-------------------------------------------------------|---------------------|---------------------|------------------------------------------|-----------------|--|
| WELL LOCATION: 1980' FSL & 1980' FWL FOOTAGE LOCATION | K<br>UNIT LETTER    | 7<br>SECTION        | 12S<br>TOWNSHIP                          | 38E<br>RANGE    |  |
| WELLBORE SCHEMATIC                                    |                     | WELL CONSTR         | WELL CONSTRUCTION DATA<br>Surface Casing |                 |  |
| See Attached                                          | Hole Size: 17 1/4"  |                     | Casing Size: 13 3/8"                     | 88"             |  |
|                                                       | Cemented with: 400  | SX.                 | or                                       | ft <sup>3</sup> |  |
|                                                       | Top of Cement:      | 1.                  | Method Determined:                       |                 |  |
|                                                       |                     | Intermediate Casing | Casing                                   |                 |  |
|                                                       | Hole Size: 11 1/4"  |                     | Casing Size: 8 5/8"                      | 98,,            |  |
|                                                       | Cemented with: 3300 | SX.                 | or                                       | h³              |  |
|                                                       | Top of Cement:      |                     | Method Determined:                       |                 |  |
|                                                       |                     | Production Casing   | Casing                                   |                 |  |
|                                                       | Hole Size: 77/8"    |                     | Casing Size: 5 1/2"                      |                 |  |
|                                                       | Cemented with: 800  | SX.                 | or                                       | ff              |  |
|                                                       | Top of Cement:      |                     | Method Determined:                       |                 |  |
|                                                       | Total Depth:        |                     |                                          |                 |  |
|                                                       |                     | Injection Interval  | <u>nterval</u>                           |                 |  |
|                                                       | 12,025              | feet                | to 12,200'                               |                 |  |

### INJECTION WELL DATA SHEET

| Ţ              | Tubing Size: 4 1/2" Lining Material:                                                                                                                                  |
|----------------|-----------------------------------------------------------------------------------------------------------------------------------------------------------------------|
| Tyl            | Type of Packer: Arrow Set 1                                                                                                                                           |
| Pac            | Packer Setting Depth: 12,000'                                                                                                                                         |
| 5              | Other Type of Tubing/Casing Seal (if applicable):                                                                                                                     |
|                | Additional Data                                                                                                                                                       |
| <del>-</del> : | Is this a new well drilled for injection?                                                                                                                             |
|                | If no, for what purpose was the well originally drilled? Oil Production                                                                                               |
| 75             | Name of the Injection Formation: Devonian                                                                                                                             |
| 3.             | Name of Field or Pool (if applicable): Gladiola Devonian                                                                                                              |
| 4.             | Has the well ever been perforated in any other zone(s)? List all such perforated intervals and give plugging detail, i.e. sacks of cement or plug(s) used. <u>yes</u> |
|                | 11530-11540, 11460-11470, 11413-11425 Squeezed on 2/25/81 & CIBP @ 11375 w/ 30 sx cmt on 1/86                                                                         |
| 5.             | Give the name and depths of any oil or gas zones underlying or overlying the proposed injection zone in this area:                                                    |
|                | Wolfcamp 9250', Mississippian 11100', Devonian 12000'                                                                                                                 |
|                |                                                                                                                                                                       |
|                |                                                                                                                                                                       |
|                |                                                                                                                                                                       |