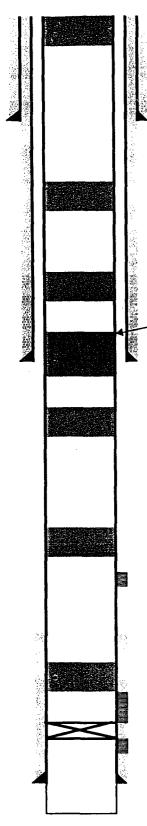

Platinum Exploration Inc.

OPERATOR:

| WELL NAME & NUMBER: Newmont #1                        |                     |                     |                                          |                 |  |
|-------------------------------------------------------|---------------------|---------------------|------------------------------------------|-----------------|--|
| WELL LOCATION: 1980' FSL & 1980' FWL FOOTAGE LOCATION | K<br>UNIT LETTER    | 7<br>SECTION        | 12S<br>TOWNSHIP                          | 38E<br>RANGE    |  |
| WELLBORE SCHEMATIC                                    |                     | WELL CONSTR         | WELL CONSTRUCTION DATA<br>Surface Casing |                 |  |
| See Attached                                          | Hole Size: 17 1/4"  |                     | Casing Size: 13 3/8"                     | 88"             |  |
|                                                       | Cemented with: 400  | SX.                 | or                                       | ft <sup>3</sup> |  |
|                                                       | Top of Cement:      | 1.                  | Method Determined:                       |                 |  |
|                                                       |                     | Intermediate Casing | Casing                                   |                 |  |
|                                                       | Hole Size: 11 1/4"  |                     | Casing Size: 8 5/8"                      | 98,,            |  |
|                                                       | Cemented with: 3300 | SX.                 | or                                       | h³              |  |
|                                                       | Top of Cement:      |                     | Method Determined:                       |                 |  |
|                                                       |                     | Production Casing   | Casing                                   |                 |  |
|                                                       | Hole Size: 77/8"    |                     | Casing Size: 5 1/2"                      |                 |  |
|                                                       | Cemented with: 800  | SX.                 | or                                       | ff              |  |
|                                                       | Top of Cement:      |                     | Method Determined:                       |                 |  |
|                                                       | Total Depth:        |                     |                                          |                 |  |
|                                                       |                     | Injection Interval  | <u>nterval</u>                           |                 |  |
|                                                       | 12,025              | feet                | to 12,200'                               |                 |  |

### INJECTION WELL DATA SHEET

| Ţ              | Tubing Size: 4 1/2" Lining Material:                                                                                                                                  |
|----------------|-----------------------------------------------------------------------------------------------------------------------------------------------------------------------|
| Tyl            | Type of Packer: Arrow Set 1                                                                                                                                           |
| Pac            | Packer Setting Depth: 12,000'                                                                                                                                         |
| 5              | Other Type of Tubing/Casing Seal (if applicable):                                                                                                                     |
|                | Additional Data                                                                                                                                                       |
| <del>-</del> : | Is this a new well drilled for injection?                                                                                                                             |
|                | If no, for what purpose was the well originally drilled? Oil Production                                                                                               |
| 75             | Name of the Injection Formation: Devonian                                                                                                                             |
| 3.             | Name of Field or Pool (if applicable): Gladiola Devonian                                                                                                              |
| 4.             | Has the well ever been perforated in any other zone(s)? List all such perforated intervals and give plugging detail, i.e. sacks of cement or plug(s) used. <u>yes</u> |
|                | 11530-11540, 11460-11470, 11413-11425 Squeezed on 2/25/81 & CIBP @ 11375 w/ 30 sx cmt on 1/86                                                                         |
| 5.             | Give the name and depths of any oil or gas zones underlying or overlying the proposed injection zone in this area:                                                    |
|                | Wolfcamp 9250', Mississippian 11100', Devonian 12000'                                                                                                                 |
|                |                                                                                                                                                                       |
|                |                                                                                                                                                                       |
|                |                                                                                                                                                                       |