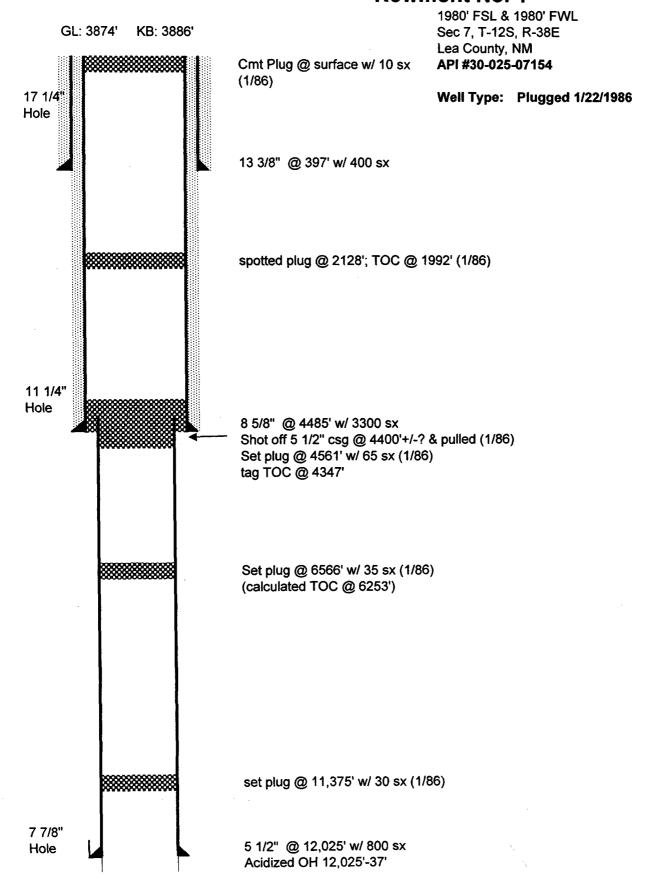

The majority of the production in the Gladiola field has been from the Devonian dolomite (53 MMBO from 103 wells) at an average depth of 11,990 feet with secondary production from the Wolfcamp limestone (3 MMBO from 34 wells) from a depth of 9250 feet. The proposed water disposal well, Newmont #1, is on the extreme western edge of the field (7K, T-12S, R-38E) encountering the Devonian at 12,029' (37 feet above the original oil-water contact) in November, 1962. This well potentialed pumping 344 BO and 22 BWPD and produced from the Devonian until being plugged in October, 1987. Platinum proposes to deepen the well below the original oil-water contact and inject produced Devonian water back into the **Devonian** formation at an interval between **12,025** (39 feet above original oil-water contact) feet and **12,200** (136 feet below original oil-water contact) feet. The Devonian in this area is approximately 790 feet thick and should extend to 12,819 feet in the Newmont #1.

Platinum Exploration Inc.

OPERATOR:

| WELL NAME & NUMBER: Newmont #1                        |                     |                     |                                          |                 |  |
|-------------------------------------------------------|---------------------|---------------------|------------------------------------------|-----------------|--|
| WELL LOCATION: 1980' FSL & 1980' FWL FOOTAGE LOCATION | K<br>UNIT LETTER    | 7<br>SECTION        | 12S<br>TOWNSHIP                          | 38E<br>RANGE    |  |
| WELLBORE SCHEMATIC                                    |                     | WELL CONSTR         | WELL CONSTRUCTION DATA<br>Surface Casing |                 |  |
| See Attached                                          | Hole Size: 17 1/4"  |                     | Casing Size: 13 3/8"                     | 88"             |  |
|                                                       | Cemented with: 400  | SX.                 | or                                       | ft <sup>3</sup> |  |
|                                                       | Top of Cement:      | 1.                  | Method Determined:                       |                 |  |
|                                                       |                     | Intermediate Casing | Casing                                   |                 |  |
|                                                       | Hole Size: 11 1/4"  |                     | Casing Size: 8 5/8"                      | 98,,            |  |
|                                                       | Cemented with: 3300 | SX.                 | or                                       | h³              |  |
|                                                       | Top of Cement:      |                     | Method Determined:                       |                 |  |
|                                                       |                     | Production Casing   | Casing                                   |                 |  |
|                                                       | Hole Size: 77/8"    |                     | Casing Size: 5 1/2"                      |                 |  |
|                                                       | Cemented with: 800  | SX.                 | or                                       | ff              |  |
|                                                       | Top of Cement:      |                     | Method Determined:                       |                 |  |
|                                                       | Total Depth:        |                     |                                          |                 |  |
|                                                       |                     | Injection Interval  | <u>nterval</u>                           |                 |  |
|                                                       | 12,025              | feet                | to 12,200'                               |                 |  |

### INJECTION WELL DATA SHEET

| Ţ              | Tubing Size: 4 1/2" Lining Material:                                                                                                                                  |
|----------------|-----------------------------------------------------------------------------------------------------------------------------------------------------------------------|
| Tyl            | Type of Packer: Arrow Set 1                                                                                                                                           |
| Pac            | Packer Setting Depth: 12,000'                                                                                                                                         |
| 5              | Other Type of Tubing/Casing Seal (if applicable):                                                                                                                     |
|                | Additional Data                                                                                                                                                       |
| <del>-</del> : | Is this a new well drilled for injection?                                                                                                                             |
|                | If no, for what purpose was the well originally drilled? Oil Production                                                                                               |
| 75             | Name of the Injection Formation: Devonian                                                                                                                             |
| 3.             | Name of Field or Pool (if applicable): Gladiola Devonian                                                                                                              |
| 4.             | Has the well ever been perforated in any other zone(s)? List all such perforated intervals and give plugging detail, i.e. sacks of cement or plug(s) used. <u>yes</u> |
|                | 11530-11540, 11460-11470, 11413-11425 Squeezed on 2/25/81 & CIBP @ 11375 w/ 30 sx cmt on 1/86                                                                         |
| 5.             | Give the name and depths of any oil or gas zones underlying or overlying the proposed injection zone in this area:                                                    |
|                | Wolfcamp 9250', Mississippian 11100', Devonian 12000'                                                                                                                 |
|                |                                                                                                                                                                       |
|                |                                                                                                                                                                       |
|                |                                                                                                                                                                       |

### **Newmont No. 1**

TD: 12,037' (11/10/1962)