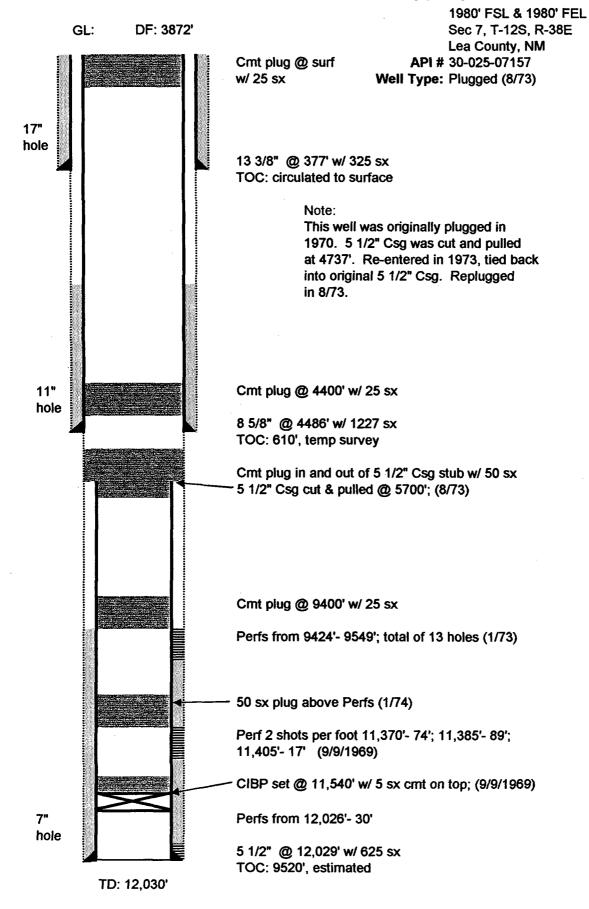

### **ITEM VI**

There are no active wells in the area of review that penetrate the proposed injection interval. There are 9 plugged and abandoned wells that penetrate the interval in the area of review. See attachment "C" - Tabulation of Wells

The majority of the production in the Gladiola field has been from the Devonian dolomite (53 MMBO from 103 wells) at an average depth of 11,990 feet with secondary production from the Wolfcamp limestone (3 MMBO from 34 wells) from a depth of 9250 feet. The proposed water disposal well, Newmont #1, is on the extreme western edge of the field (7K, T-12S, R-38E) encountering the Devonian at 12,029' (37 feet above the original oil-water contact) in November, 1962. This well potentialed pumping 344 BO and 22 BWPD and produced from the Devonian until being plugged in October, 1987. Platinum proposes to deepen the well below the original oil-water contact and inject produced Devonian water back into the **Devonian** formation at an interval between **12,025** (39 feet above original oil-water contact) feet and **12,200** (136 feet below original oil-water contact) feet. The Devonian in this area is approximately 790 feet thick and should extend to 12,819 feet in the Newmont #1.

Platinum Exploration Inc.

OPERATOR:

| WELL NAME & NUMBER: Newmont #1                        |                     |                     |                                          |                 |  |
|-------------------------------------------------------|---------------------|---------------------|------------------------------------------|-----------------|--|
| WELL LOCATION: 1980' FSL & 1980' FWL FOOTAGE LOCATION | K<br>UNIT LETTER    | 7<br>SECTION        | 12S<br>TOWNSHIP                          | 38E<br>RANGE    |  |
| WELLBORE SCHEMATIC                                    |                     | WELL CONSTR         | WELL CONSTRUCTION DATA<br>Surface Casing |                 |  |
| See Attached                                          | Hole Size: 17 1/4"  |                     | Casing Size: 13 3/8"                     | 88"             |  |
|                                                       | Cemented with: 400  | SX.                 | or                                       | ft <sup>3</sup> |  |
|                                                       | Top of Cement:      | 1.                  | Method Determined:                       |                 |  |
|                                                       |                     | Intermediate Casing | Casing                                   |                 |  |
|                                                       | Hole Size: 11 1/4"  |                     | Casing Size: 8 5/8"                      | 98,,            |  |
|                                                       | Cemented with: 3300 | SX.                 | or                                       | h³              |  |
|                                                       | Top of Cement:      |                     | Method Determined:                       |                 |  |
|                                                       |                     | Production Casing   | Casing                                   |                 |  |
|                                                       | Hole Size: 77/8"    |                     | Casing Size: 5 1/2"                      |                 |  |
|                                                       | Cemented with: 800  | SX.                 | or                                       | ff              |  |
|                                                       | Top of Cement:      |                     | Method Determined:                       |                 |  |
|                                                       | Total Depth:        |                     |                                          |                 |  |
|                                                       |                     | Injection Interval  | <u>nterval</u>                           |                 |  |
|                                                       | 12,025              | feet                | to 12,200'                               |                 |  |

### INJECTION WELL DATA SHEET

| Ţ              | Tubing Size: 4 1/2" Lining Material:                                                                                                                                  |
|----------------|-----------------------------------------------------------------------------------------------------------------------------------------------------------------------|
| Tyl            | Type of Packer: Arrow Set 1                                                                                                                                           |
| Pac            | Packer Setting Depth: 12,000'                                                                                                                                         |
| 5              | Other Type of Tubing/Casing Seal (if applicable):                                                                                                                     |
|                | Additional Data                                                                                                                                                       |
| <del>-</del> : | Is this a new well drilled for injection?                                                                                                                             |
|                | If no, for what purpose was the well originally drilled? Oil Production                                                                                               |
| 75             | Name of the Injection Formation: Devonian                                                                                                                             |
| 3.             | Name of Field or Pool (if applicable): Gladiola Devonian                                                                                                              |
| 4.             | Has the well ever been perforated in any other zone(s)? List all such perforated intervals and give plugging detail, i.e. sacks of cement or plug(s) used. <u>yes</u> |
|                | 11530-11540, 11460-11470, 11413-11425 Squeezed on 2/25/81 & CIBP @ 11375 w/ 30 sx cmt on 1/86                                                                         |
| 5.             | Give the name and depths of any oil or gas zones underlying or overlying the proposed injection zone in this area:                                                    |
|                | Wolfcamp 9250', Mississippian 11100', Devonian 12000'                                                                                                                 |
|                |                                                                                                                                                                       |
|                |                                                                                                                                                                       |
|                |                                                                                                                                                                       |

### **Newmont No. 1**

TD: 12,037' (11/10/1962)