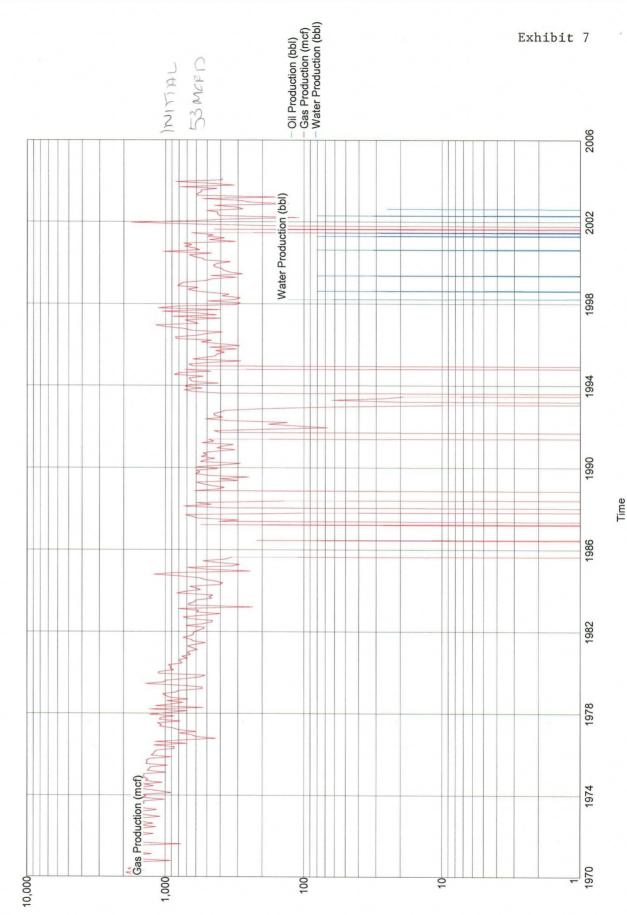

#### III. Allocation Methodology

Exhibit 4 is a map showing offset Pictured Cliffs wells and the Fruitland Coal well. Exhibits 5 through 8 show the production from three of the Pictured Cliffs offsets and one Fruitland Coal offset to the subject well. We project that the Pictured Cliffs will produce

about 50 MCFD. The Fruitland Sand is a wildcat pool in this area and we do not have production data to predict its performance. Open hole log information indicates that the interval may be productive, so we propose to test it. Our conservative estimate is about 20 MCFD, but we can not accurately predict the Fruitland Sand production.

The Fruitland Coal offset produced a maximum rate of 13 MCFD. It was plugged back from a Dakota producer drilled in 1986. We believe that the coal was damaged by mud drilling, and possibly lost circulation in the Fruitland interval. We plan to air drill through the Fruitland Coal to avoid formation damage. We estimate that the Fruitland Coal will produce about 50 MCFD. We have no production data to support this, however, we believe that commingling these three formations provides the best chance of success for each interval.