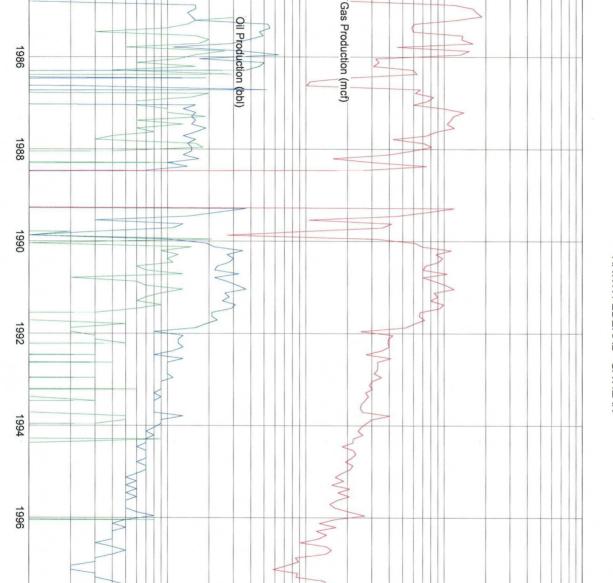

#### III. Allocation Methodology

Exhibit 4 is a map showing offset Pictured Cliffs wells and the Fruitland Coal well. Exhibits 5 through 8 show the production from three of the Pictured Cliffs offsets and one Fruitland Coal offset to the subject well. We project that the Pictured Cliffs will produce

about 50 MCFD. The Fruitland Sand is a wildcat pool in this area and we do not have production data to predict its performance. Open hole log information indicates that the interval may be productive, so we propose to test it. Our conservative estimate is about 20 MCFD, but we can not accurately predict the Fruitland Sand production.

The Fruitland Coal offset produced a maximum rate of 13 MCFD. It was plugged back from a Dakota producer drilled in 1986. We believe that the coal was damaged by mud drilling, and possibly lost circulation in the Fruitland interval. We plan to air drill through the Fruitland Coal to avoid formation damage. We estimate that the Fruitland Coal will produce about 50 MCFD. We have no production data to support this, however, we believe that commingling these three formations provides the best chance of success for each interval.