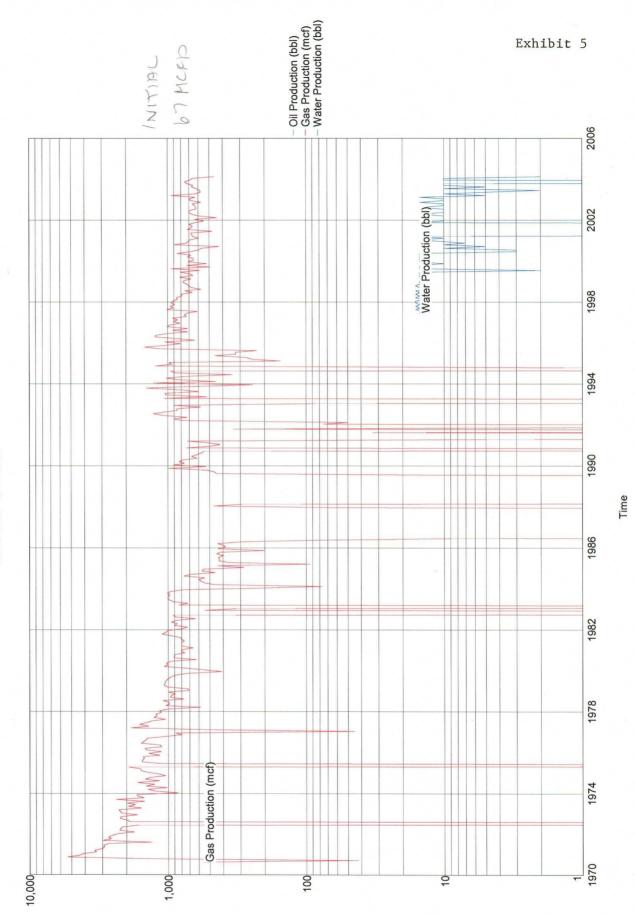

#### III. Allocation Methodology

Exhibit 4 is a map showing offset Pictured Cliffs wells and the Fruitland Coal well. Exhibits 5 through 8 show the production from three of the Pictured Cliffs offsets and one Fruitland Coal offset to the subject well. We project that the Pictured Cliffs will produce

about 50 MCFD. The Fruitland Sand is a wildcat pool in this area and we do not have production data to predict its performance. Open hole log information indicates that the interval may be productive, so we propose to test it. Our conservative estimate is about 20 MCFD, but we can not accurately predict the Fruitland Sand production.

The Fruitland Coal offset produced a maximum rate of 13 MCFD. It was plugged back from a Dakota producer drilled in 1986. We believe that the coal was damaged by mud drilling, and possibly lost circulation in the Fruitland interval. We plan to air drill through the Fruitland Coal to avoid formation damage. We estimate that the Fruitland Coal will produce about 50 MCFD. We have no production data to support this, however, we believe that commingling these three formations provides the best chance of success for each interval.