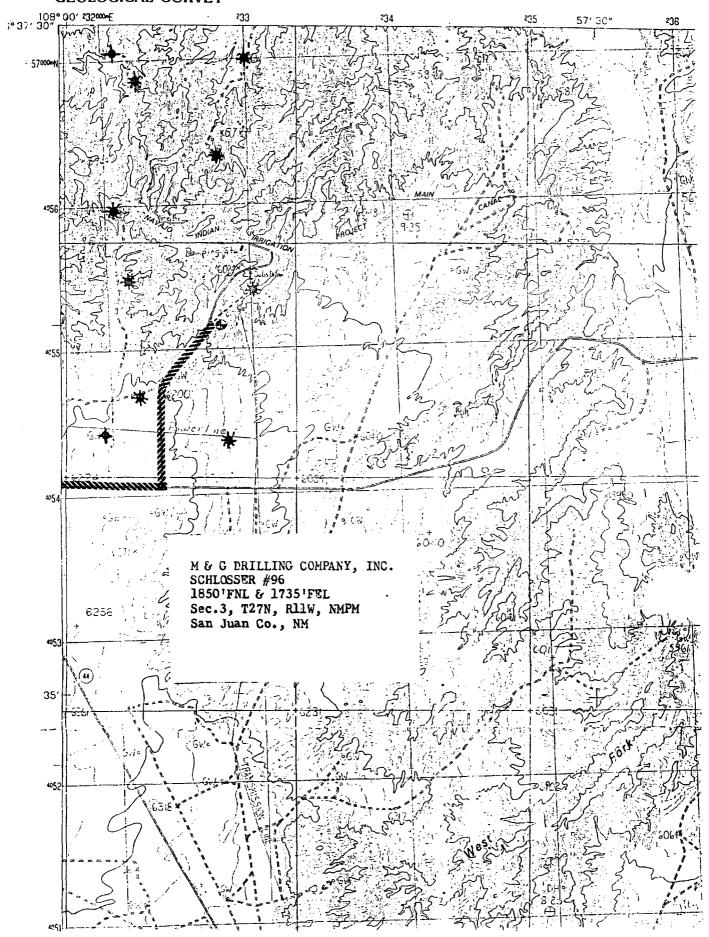

#### **SCHLOSSER 3 #101 FRTC**

2400' FNL & 1305' FWL (E) Sec. 3 T27N R11W San Juan County, NM Spacing: North Half

Operator: M & G Drilling Company

| М 8<br>33 | 3   | M&G 3 | 4 M&G | <b>3</b><br>XTO | 5 | T28N |
|-----------|-----|-------|-------|-----------------|---|------|
| XTO 4     | хто | M 8   |       | XT<br>2<br>BF   | 2 | T27N |

#### **DIRECTIONS TO SCHLOSSER 3 #101 FRTC**

The location is approximately 8.8 miles south of Bloomfield, NM. From the intersection of Hwy 550 & Hwy 64 in Bloomfield:

Take Hwy 550 south 7.8 miles to the NAPI sign. Turn left & go east for 0.5 mile. Turn left & go north for 0.5 mile to the new location.