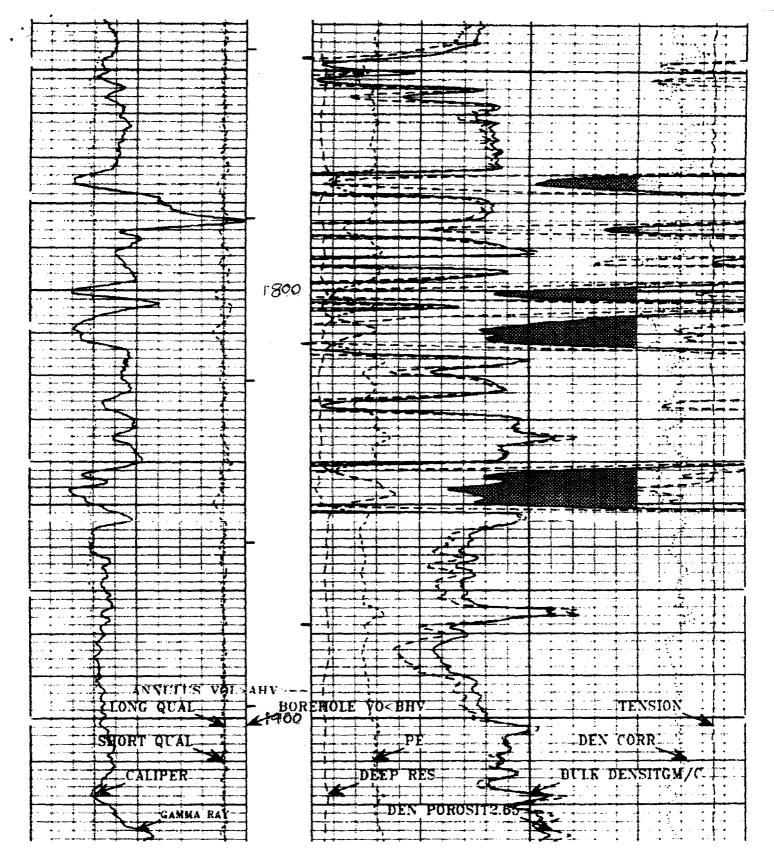

We do not believe that drilling a Fruitland Coal well on the same wellpad as the Schlosser Fed. #2E DK would be a good geological location. Coal thickness increases from only 25 feet of coal in the Schlosser #97 PC (623' FSL & 1347' FWL Section 34 T28N R11W) to 50 feet of coal in the Bolack 4 #2 (2225' FNL & 1660' FEL Section 4 T27N R11W). It is therefore our desire to be as far from the #97 as possible and near the Bolack 4 #2. See the attached log sections from these wells.

Best Regards,

Mike Pippin Petroleum Engineer

Agent - M & G Drilling Company

**Enclosures** 

SCHLOSSER #97PC N 34 28 11

BASE OF COAL ~1852'

TOP OF PC ~1855'

TOTAL COAL ~ 25'