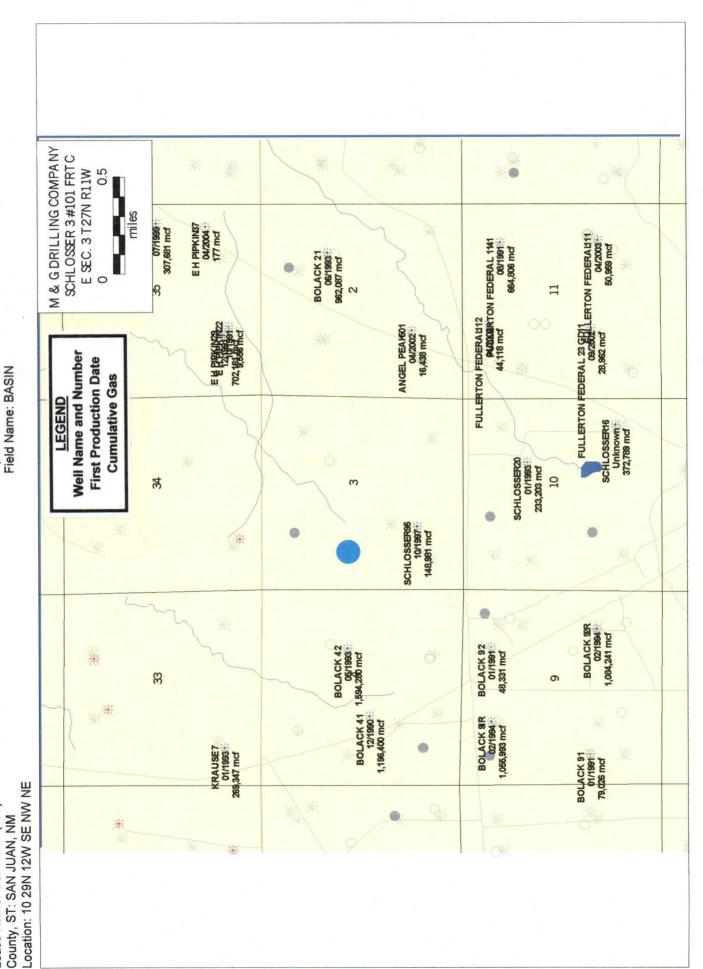

We do not believe that drilling a Fruitland Coal well on the same wellpad as the Schlosser Fed. #2E DK would be a good geological location. Coal thickness increases from only 25 feet of coal in the Schlosser #97 PC (623' FSL & 1347' FWL Section 34 T28N R11W) to 50 feet of coal in the Bolack 4 #2 (2225' FNL & 1660' FEL Section 4 T27N R11W). It is therefore our desire to be as far from the #97 as possible and near the Bolack 4 #2. See the attached log sections from these wells.