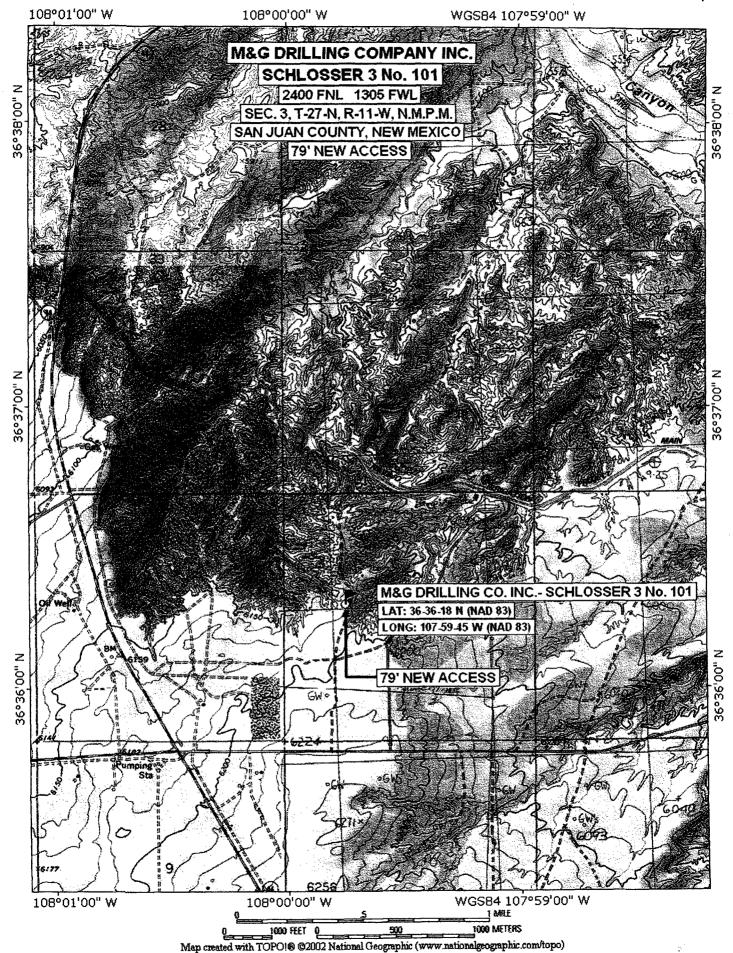

RECEIVED

SEP 24 2004

RE: Application for Administrative Approval of Unorthodox Location M & G Drilling Company's Schlosser 3 #101 Well 2400' FNL and 1305' FWL Unit E, Section 3, T27N, R11W

NM OGRID#: 141852

The rules state that the well should not be closer than 660 feet to the South and North lines nor closer than 660 feet to the East and West lines of a Gas Proration Unit. In this case, the referenced well is a 320 acre lay-down proration unit. We encountered enormous topographic problems trying to stake this well. With the exception of the wellpad for Conoco's Schlosser Fed #2E DK (805' FNL & 1520' FWL Section 3 T27N R11W), a suitable standard location for this well could not be found in the northwest quarter of Section 3 due to the topography. We staked the well in the only relatively flat area available. Unfortunately, that relatively flat area is only 240' from the center of the section line. M & G Drilling Company has the offset lease directly to the south.

#### **SCHLOSSER 3 #101 FRTC**

2400' FNL & 1305' FWL (E) Sec. 3 T27N R11W San Juan County, NM Spacing: North Half

Operator: M & G Drilling Company

| М 8<br>33 | 3   | M&G 3 | 4 M&G | <b>3</b><br>XTO | 5 | T28N |
|-----------|-----|-------|-------|-----------------|---|------|
| XTO 4     | хто | M 8   |       | XT<br>2<br>BF   | 2 | T27N |

#### **DIRECTIONS TO SCHLOSSER 3 #101 FRTC**

The location is approximately 8.8 miles south of Bloomfield, NM. From the intersection of Hwy 550 & Hwy 64 in Bloomfield:

Take Hwy 550 south 7.8 miles to the NAPI sign. Turn left & go east for 0.5 mile. Turn left & go north for 0.5 mile to the new location.