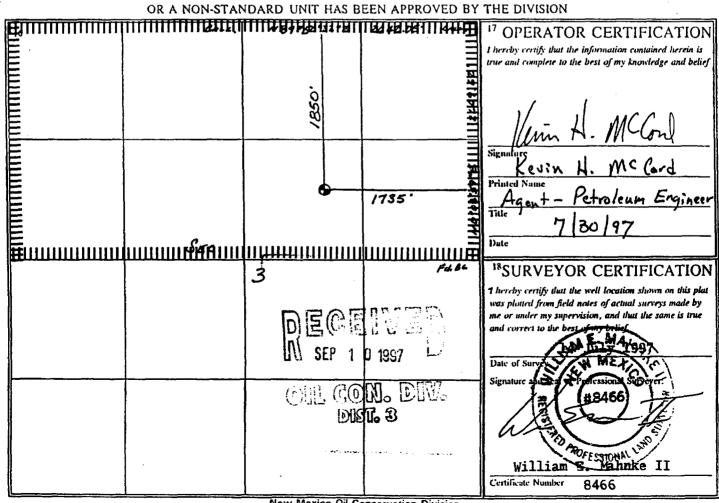

#### WELL LOCATION AND ACREAGE DEDICATION PLAT Pool Code <sup>1</sup>API Number BASIN FRUITLAND 1629 <sup>4</sup>Property Code <sup>6</sup>Property Name 101 SCHLOSSER 3 OGRID No. <sup>8</sup>Operator Name \* Elevation 6168 M & G DRILLING COMPANY INC. 41852 Surface Location UL or lot no. Township Feet from the North/South line Feet from the Section Range Lot Idn East/West line County 27-N 11-W SAN JUAN 2400 NORTH 1305 E WEST <sup>11</sup> Bottom Hole Location If Different From Surface North/South line UL or lot no. Section Township Lot Idn Feet from the Feet from the Range Bast/West line County Dedicated Acres " Consolidation Code <sup>19</sup> Joint or Infill 16 Order No. 320 NO ALLOWABLE WILL BE ASSIGNED TO THIS COMPLETION UNTIL ALL INTERESTS HAVE BEEN CONSOLIDATED OR A NON-STANDARD UNIT HAS BEEN APPROVED BY THE DIVISION FD. 2 1/2" BC. 1913 GLO CALC'D COR. S 89-52-44 W BY SNGL. PROP. METHOD OPERATOR CERTIFICATION 5289.6' (C) I hereby certify that the information contained herein is true and complete to the best of my knowledge and LOT 4 LOT 3 LOT 2 LOT 1 00-00-07 2656.0' (M) LAT. = 36'36'18" N. (NAD 83) LONG. =107'59'45" W. (NAD 83) 1305 FD. 2 1/2" BC. 1913 GLO SURVEYOR CERTIFICATION I hereby certify that the well location shown on this plat rs plotted from field notes of actual surveys n MAY 13 Certificate