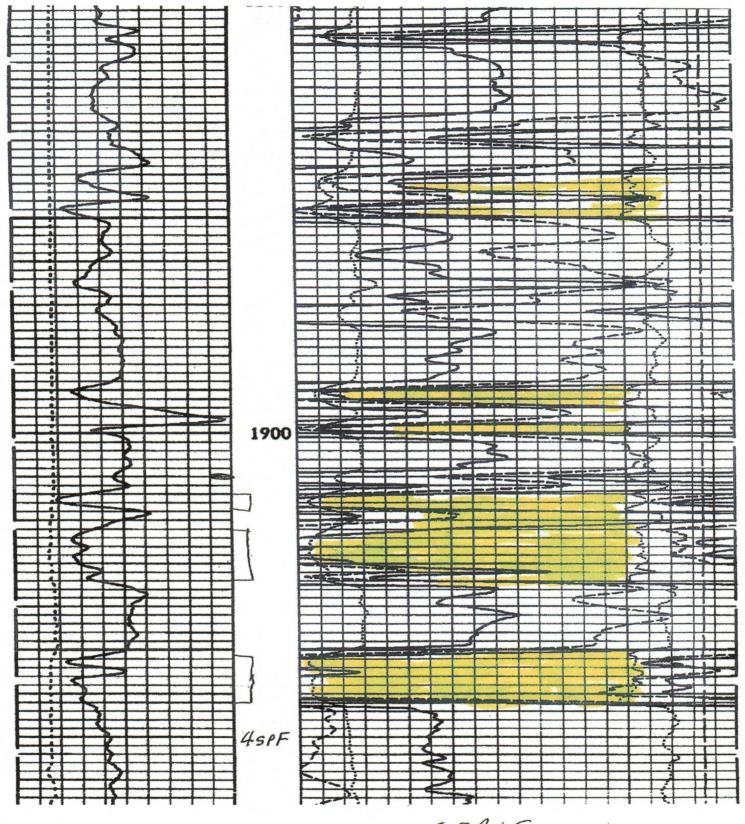

We do not believe that drilling a Fruitland Coal well on the same wellpad as the Schlosser Fed. #2E DK would be a good geological location. Coal thickness increases from only 25 feet of coal in the Schlosser #97 PC (623' FSL & 1347' FWL Section 34 T28N R11W) to 50 feet of coal in the Bolack 4 #2 (2225' FNL & 1660' FEL Section 4 T27N R11W). It is therefore our desire to be as far from the #97 as possible and near the Bolack 4 #2. See the attached log sections from these wells.

Best Regards,

Mike Pippin Petroleum Engineer

Agent - M & G Drilling Company

**Enclosures** 

SCHLOSSER #97PC N 34 28 11

BASE OF COAL ~1852'

TOP OF PC ~1855'

TOTAL COAL ~ 25'