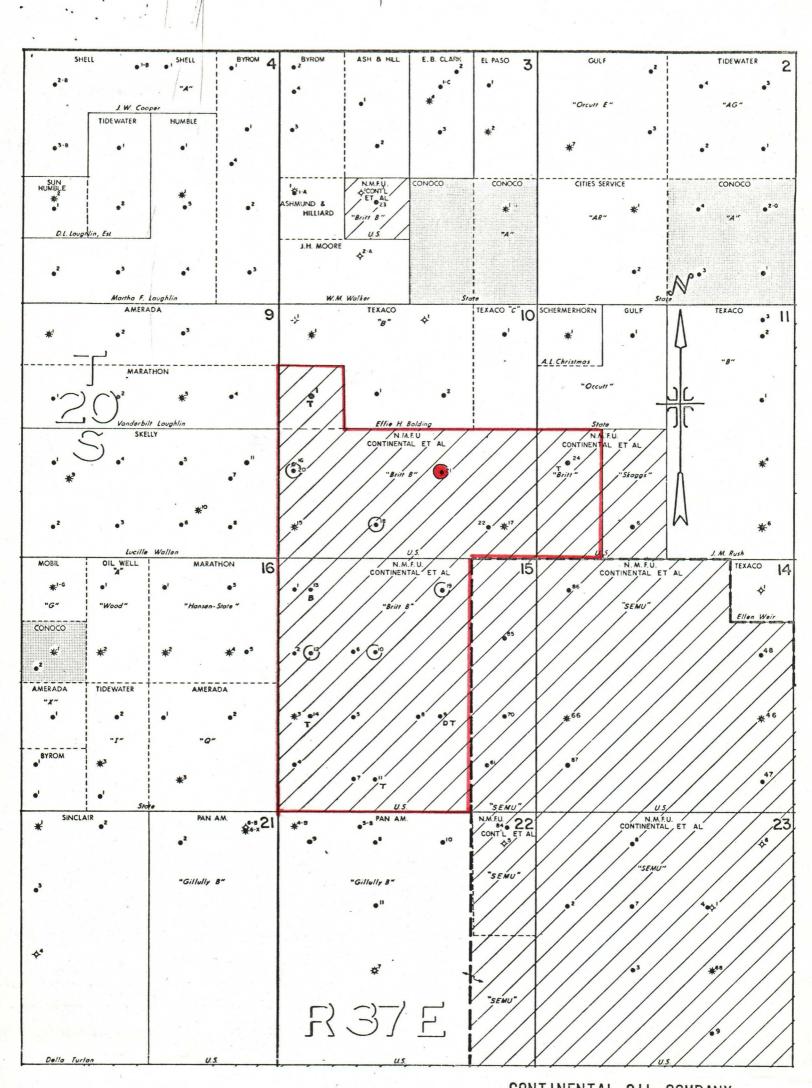

Gentlemen:

Continental Oil Company, Box 460, Hobbs, New Mexico, as operator of the Britt 'B' Lease respectfully requests administrative approval under the provisions of Order No. R-3845 to commingle in the well bore production from the Monument Tubb and Weir Blinebry Pools in its Britt 'B' Well No. 21 located in Unit J of Section 10, T2OS, R37E, Lea County, New Mexico. This dual completion was authorized by administrative order No. MC-1430. The attached plat shows the Britt 'B' Lease outlined in red and the No. 21 well by the red circle.

The Britt "B" is a federal lease and a copy of this application is being furnished the USGS and to all offset operators. Your further handling and approval of this application will be sincerely appreciated.