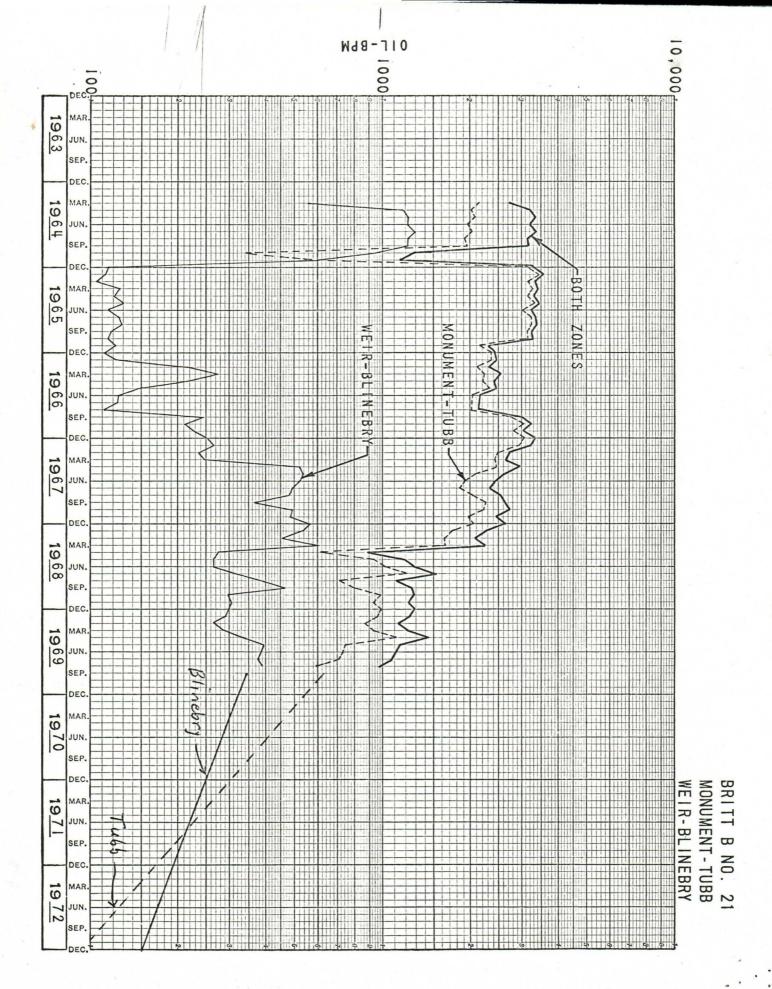

Attached hereto is a production decline curve for each zone and for both zones combined. The future production from each zone is estimated Britt B No. 21 Page 2

by the extension of the curve. Since the Blinebry has been artificially lifted since completion, we propose to allocate production to that zone from its curve extension and allocate Tubb production by the subtraction method.