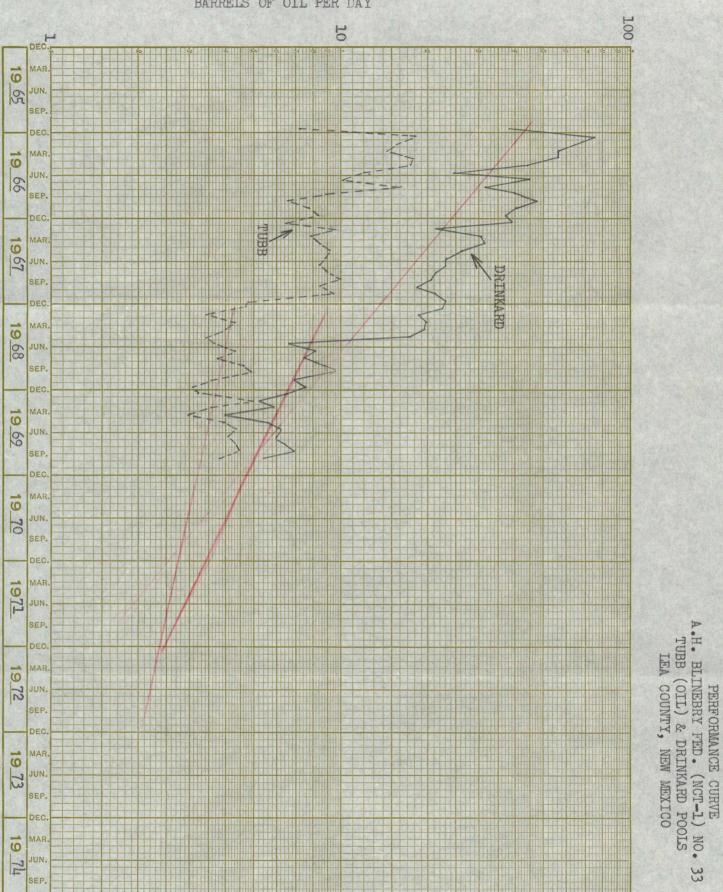

#### December 10, 1969

In further compliance with the above mentioned order, a data sheet is attached listing all required data for the two reservoirs that are productive in the well. Also attached is a production decline curve for each zone in the well which may be used for allocating production. Well tests are also attached as submitted on Form C-116.

Multiple Completion Order No. MC-1699 WELL DATA

|                                | Upper Pool     | Lower Pool                      |  |  |  |
|--------------------------------|----------------|---------------------------------|--|--|--|
| Name of Pool                   | Tubb (0il)     | Drinkard                        |  |  |  |
| Producing Method               | Pump           | Flow                            |  |  |  |
| BHP                            | 850 psi (Est.) | 1100 psi (Bomb)                 |  |  |  |
| Type Crude                     | Inter. Sweet   | Inter Sweet                     |  |  |  |
| Gravity                        | 40.0°          | 38 <b>.</b> 8°                  |  |  |  |
| GOR Limit                      | 2000:1         | 2000:1                          |  |  |  |
| Completion Interval            | 6350' - 6420'  | <u>7044' - 7311'</u><br>12-6-69 |  |  |  |
| Current Test Date              | 12-4-69        |                                 |  |  |  |
| 011                            | λ <sub>1</sub> | 7                               |  |  |  |
| Water                          | 0              | 0                               |  |  |  |
| GOR                            | 3500           | 3000                            |  |  |  |
| Selling Price of Crude-\$/BBL. | \$3.36         | \$3.32                          |  |  |  |
| Daily Income - \$/Day          | \$13.44        | \$23.24                         |  |  |  |
| COMMINGLED DATA:               |                |                                 |  |  |  |
| Gravity of Commingled Crude    | 39.2°          |                                 |  |  |  |