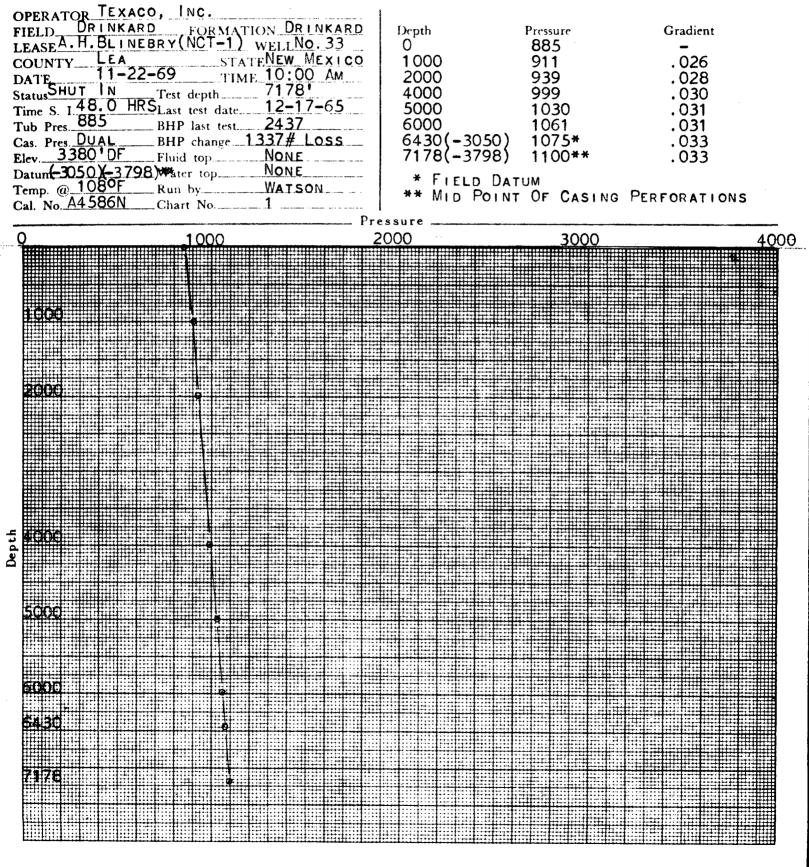

The subject well for which wellbore commingling approval is requested qualifies under the provisions of Statewide Rule 303 C, which provides for administrative application and approval of wellbore commingling. Zones which produce in each wellbore produce oil and gas at rates below the limits specified in the subject order. No water is produced from either of the two zones completed in the well. The Tubb zone is produced by artificial lift while the Drinkard zone flows. A 48 hour shut-in bottom hole pressure was run on the Drinkard zone on November 22, 1969, as required. A copy of the results of the BHP is attached. The fluids from these two reservoirs have been commingled on the surface in common storage for several years and are known to be compatible. There has been no evidence of undesirable scale or precipitates. Ownership of the minerals in both zones is common and the value of the commingled fluids is not less than the total value of the fluids if they were marketed separately. There are no secondary recovery operations in the immediate vicinity.

### BOTTOM HOLE PRESSURE RECORD