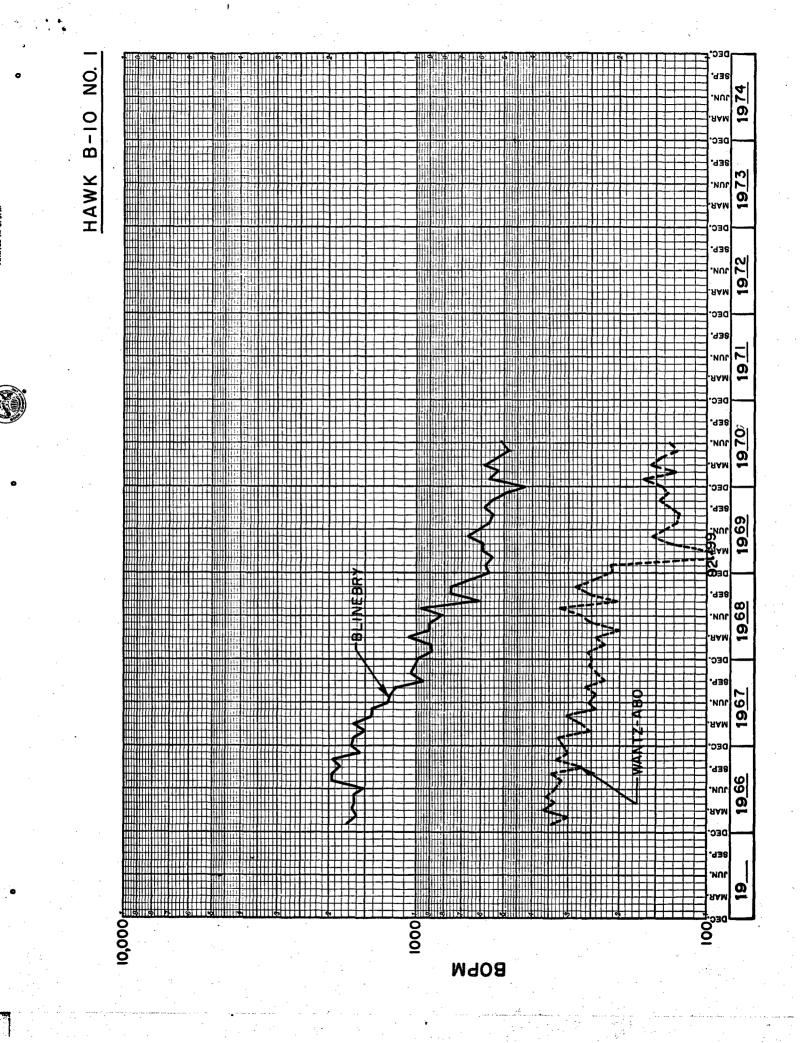

Attached hereto is a production curve for each zone. During the past year the Abo has produced 21% of the combined production from both zones.

The fluid from these two pools has been commingled at the tank battery for a number of years and there has been no indication of incompatibility. Both crudes are typical Permian high gravity crude. Since the crudes have been commingled at the tank battery before sale to the pipe line, there