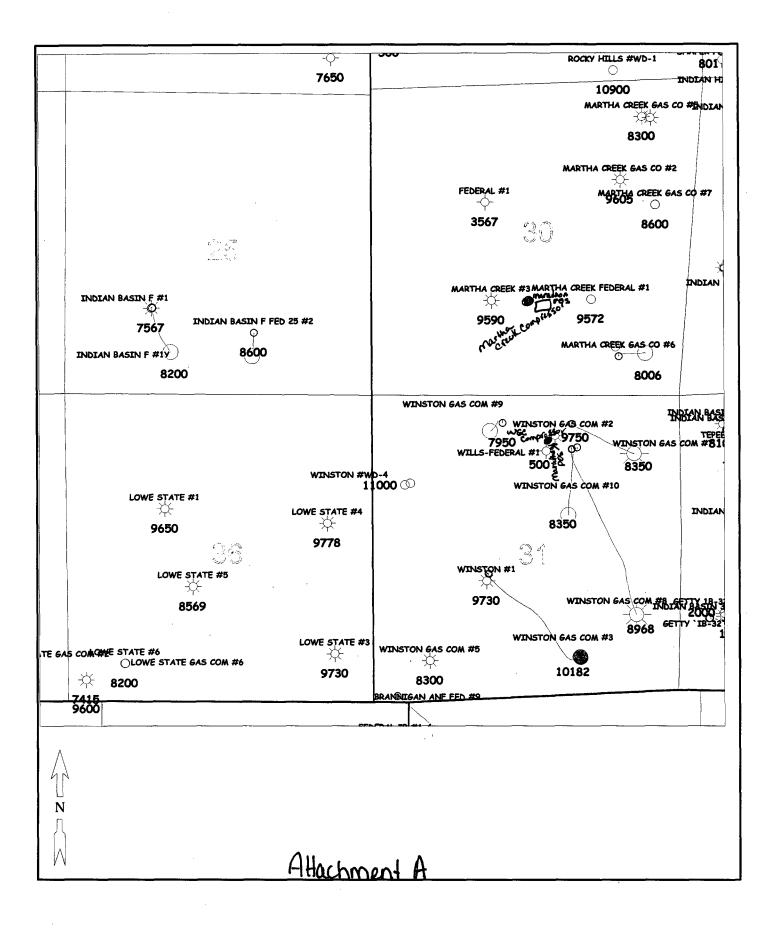

Please see the following attachments:

Attachment A: A lease map showing the location of all wells A listing of all wells involved (Lease No., API No., producing Formation, S-T-R)

Attachment B: Facility Diagram of Martha Creek & Winston Gas Com

# Attachment A

Indian Basin 25F Federal #1 1500' FSL & 1500' FWL Section 25-T21S-R23E Eddy Co., NM Indian Basin Upper Penn, Assoc. Lease No.: NM-070522A API No.: 30-015-10710

# A Hachment A

1

Atlachment B