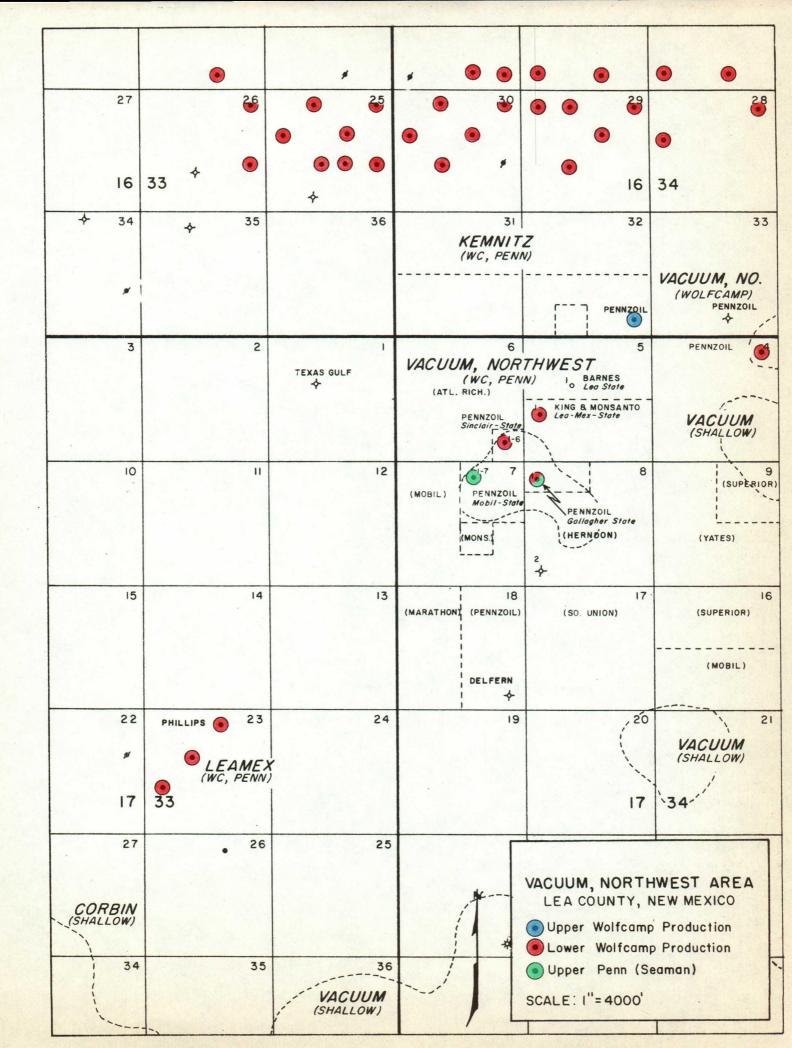

The re-completion was accomplished by perforating 10,929-939 feet and treating with 5,500 gallons of acid. A bridge plug was set at 11,050 feet to separate the Wolfcamp and Penn completions. The Wolfcamp completion did not flow and has now produced for about 3 months on the pump. Average production for October, 1970 was 7 BOPD and approximately 25 BWPD. A plat is attached which shows the location of this well and other wells completed in the Vacuum Northwest Penn and Wolfcamp Fields.

(b) Well Name and Location:

Gallagher "8" State No. 1 660 FNL & 510 FWL of Sec. 8, T-17-S, R-34-E Lea County, New Mexico

(c) Pool Names:

Vacuum, Northwest Penn Field Vacuum, Northwest Wolfcamp Field

The well is not and has never been a dual completion.

(d) Production Tests:

Penn - June, 1970, Pump 10 BOPD, no water, GOR 2348 CFPB Wolfcamp - October, 1970, Pump 7 BOPD, 25 BWPD, GOR 6080 CFPB

(e) A production decline curve is attached for the Penn zone. During the last two months of production from the Penn zone, the well pumped an average of 8.08 BOPD, no water.

During October, the Wolfcamp zone pumped an average of 6.71 BOPD plus 25 BWPD. It is recommended that this production data be used as the basis for allocating 55% of the well's commingled production to the Penn and 45% to the Wolfcamp.