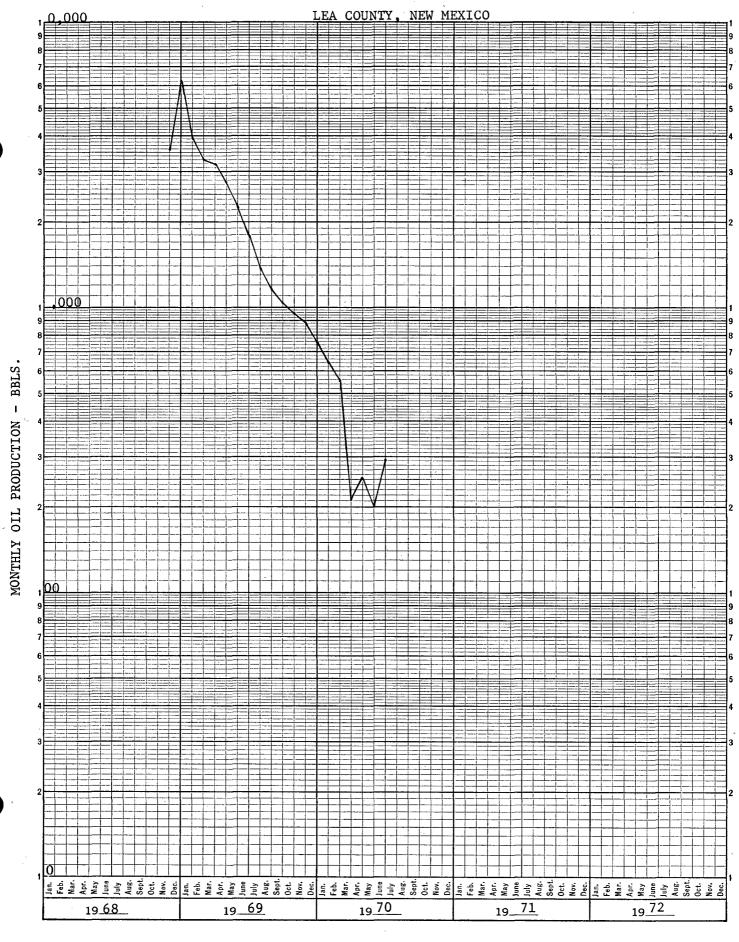

(d) Production Tests:

Penn - June, 1970, Pump 10 BOPD, no water, GOR 2348 CFPB Wolfcamp - October, 1970, Pump 7 BOPD, 25 BWPD, GOR 6080 CFPB

(e) A production decline curve is attached for the Penn zone. During the last two months of production from the Penn zone, the well pumped an average of 8.08 BOPD, no water.

During October, the Wolfcamp zone pumped an average of 6.71 BOPD plus 25 BWPD. It is recommended that this production data be used as the basis for allocating 55% of the well's commingled production to the Penn and 45% to the Wolfcamp.