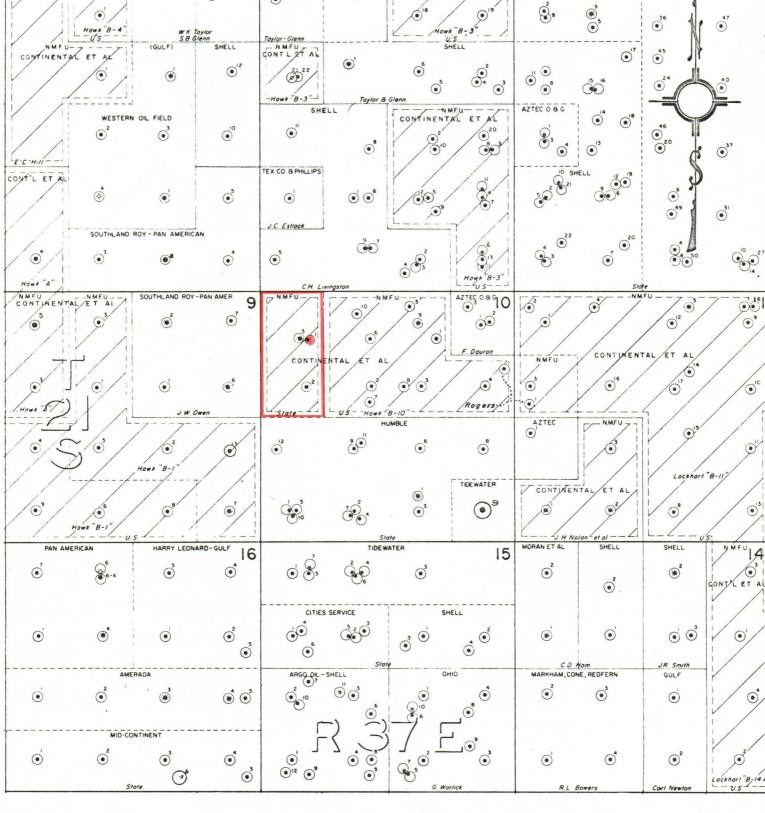

Continental Oil Company, as operator of the State 10 Lease, respectfully requests administrative approval under the provisions of Order No. R-3845, to commingle in the well bore production from the Blinebry Oil and Wantz Oil Pools in the subject well. This dual completion was authorized by Administrative Order No. MC-1152. The attached plat shows the State 10 Lease outlined in red and the No. 1 well by the red circle.