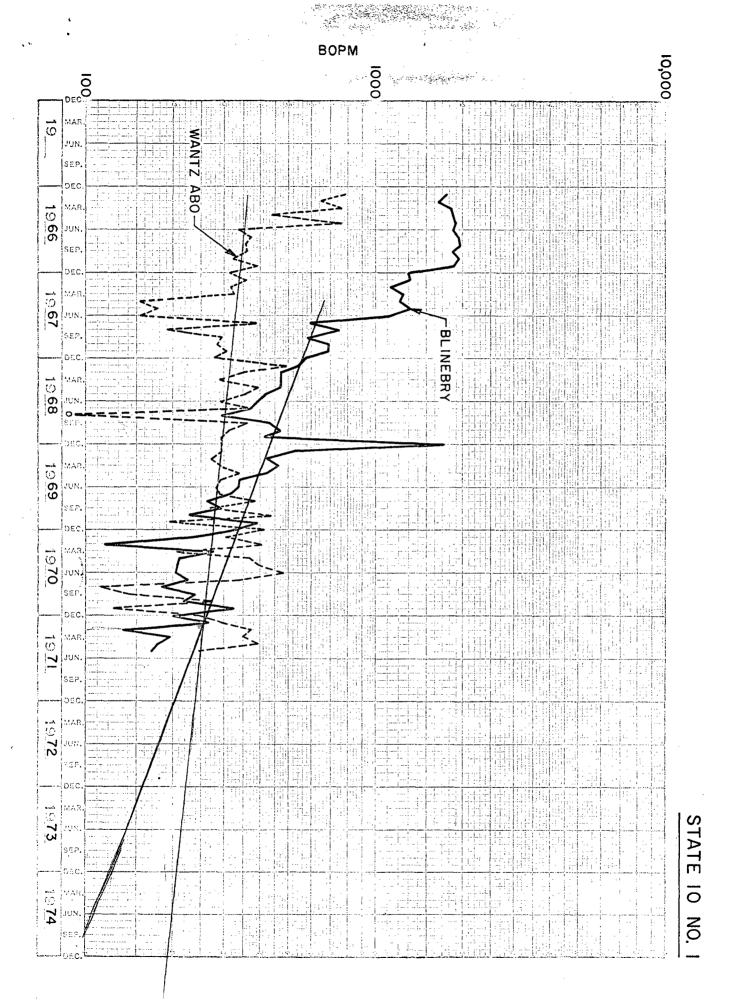

Attached, hereto, is form C-116 indicating the latest well tests. Also attached is a production decline curve for each zone. Anticipated production from the well is 20 BOPD by pumping.

The fluid from these two pools has been commingled at the battery for a number of years and there has been no indication of incompatibility. Both crudes are typical permian high gravity crude.