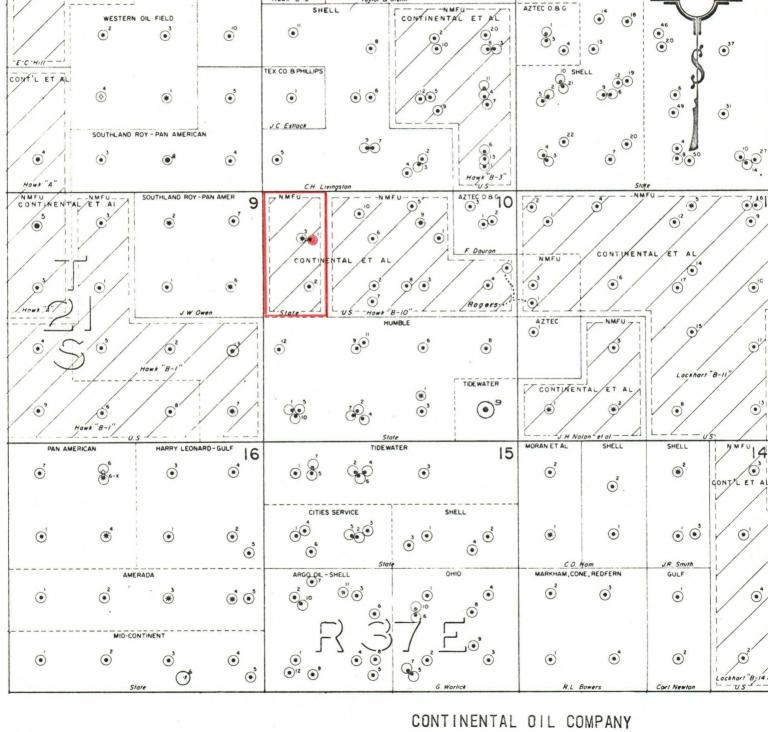

Continental Oil Company, as operator of the State 10 Lease, respectfully requests administrative approval under the provisions of Order No. R-3845, to commingle in the well bore production from the Blinebry Oil and Wantz Oil Pools in the subject well. This dual completion was authorized by Administrative Order No. MC-1152. The attached plat shows the State 10 Lease outlined in red and the No. 1 well by the red circle.