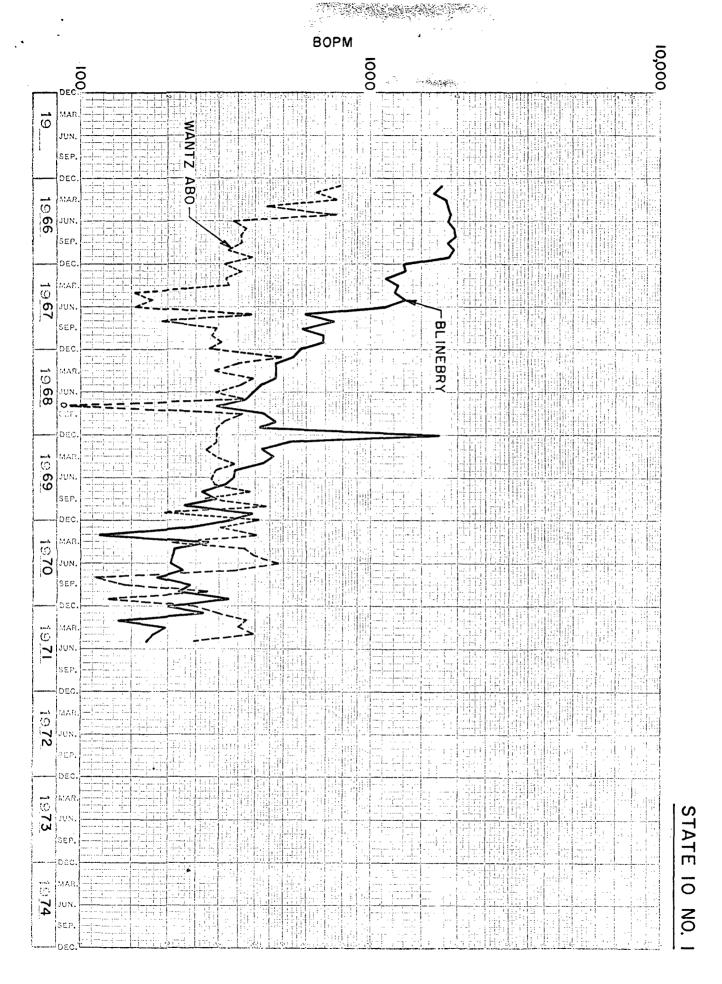

Attached, hereto, is form C-116 indicating the latest well tests. Also attached is a production decline curve for each zone. Anticipated production from the well is 20 BOPD by pumping.

The fluid from these two pools has been commingled at the battery for a number of years and there has been no indication of incompatibility. Both crudes are typical permian high gravity crude.