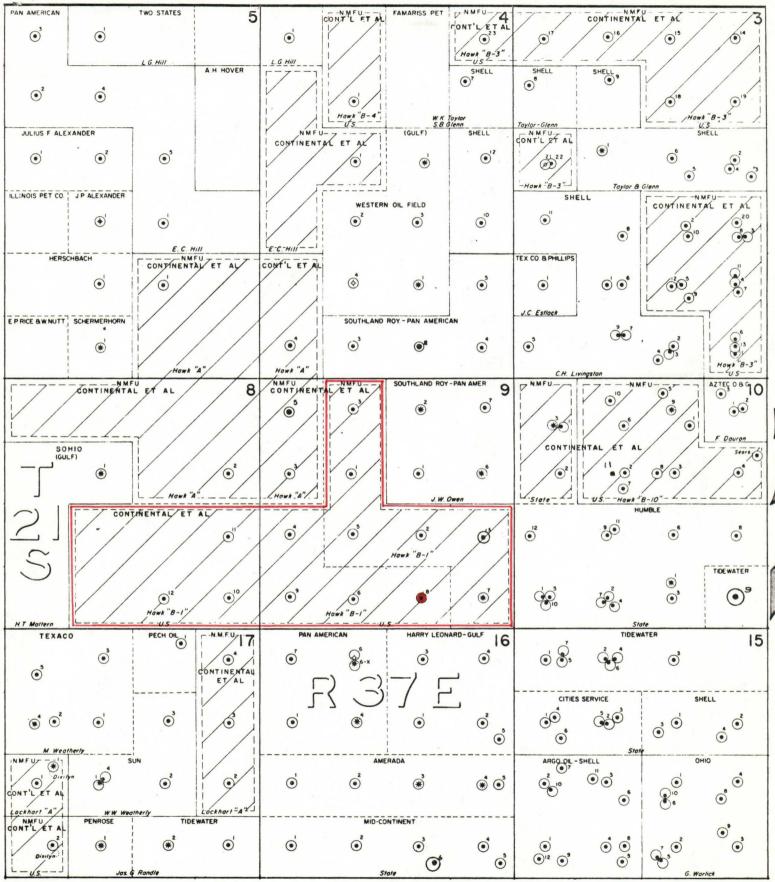

Continental Oil Company, P. O. Box 460, Hobbs, New Mexico, as operator of the Hawk B-1 Lease, respectfully request Administrative Approval under the provisions of Order No. R-3845, to commingle in the wellbore production from the Blinebry Oil and Drinkard Oil Pools in the subject well. This dual completion was authorized by Administrative Order No. MC-1458. The attached plat shows the Hawk B-1 Lease outlined in red and the No. 8 well by the red circle.