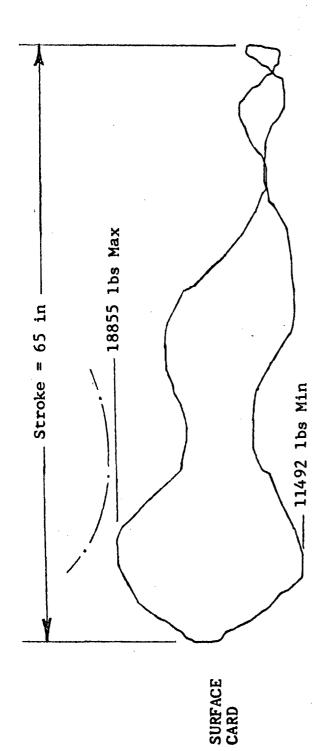

## Pump Conditions:

1) Severe gas interference is occurring. Out of a gross stroke of 68.4 inches only 35 inches are effective in displacing liquids. Thus, pump fillage is only 51 percent.

2) Pump is in good mechanical condition.

MFGR AND TYPE: LUFKIN CONVENTIONAL GEARBOX RATING(M IN-LBS): 228 . 0

STRUCTURE RATING(LBS):

STROKE LENGTH(IN): 65.0

(74" MAX.)

ACTUAL STRUCTURE LOAD \*\*\*\*\*\*\*\*\*\*

MAXIMUM(LBS):

18855.

MINIMUM(LBS):

Dotted and dashed lines are permissible loads for gearbox.

Severe Gas Interference

PUMP CARD

| LEASE AND WELL NO: D. E. Meyers #1 LOCATION: 33-16-37                                                |
|------------------------------------------------------------------------------------------------------|
| ZONE AND PERFORATIONS: TUBB 2775-1835, 7840 - 20, 7923 - 8099                                        |
| FIELD: LOVINGTON COUNTY: LIEA STATE: NM                                                              |
| PURPOSE OF SURVEY: DETERMINE PIP. GAS INTELECTEDAE.                                                  |
| EFFECIENCY, ETC.                                                                                     |
| SURFACE EQUIPMENT:                                                                                   |
| PUMPING UNIT: 228 W/OFFSET BEAM (LUFKIN TC-28-36A-10217)                                             |
| STRUCTURE RATING:                                                                                    |
| PRIME MOVER: LUFKIN H-333 55"X7" TWO CYCLE.                                                          |
| SUBSURFACE EQUIPMENT:                                                                                |
| CASING SIZE: 55" SET AT: 8499' PBTD: EST. 8/26                                                       |
| TUBING SIZE: 23 " SET AT: 7760                                                                       |
| COMPLETION: PERFS OR o/H FROM 7775 TO 8199                                                           |
| TUBING ANCHOR SA OR PACKER SA 7756                                                                   |
| DOWNHOLE GAS SEPARATOR DESCRIPTION:                                                                  |
| DOWNHOLE PUMP DESCRIPTION: SIZE: 2"X 14"X 16" SET AT 7755  ROD DESIGN:  RWBC W/6"X1" strainer nipple |
| ROD DESIGN: RWBC W/6"x1" strainer napple                                                             |
| 5/8" ROD: LENGTH '; PERCENT %: API GRADE:                                                            |
| 3/4" ROD: LENGTH 5/00': PERCENT 66.9 %; API GRADE: K                                                 |
| 7/8" ROD: LENGTH 2625' '; PERCENT 33./ %; API GRADE: K                                               |
| 1" ROD: LENGTH ; PERCENT ; API GRADE:                                                                |
| TOTAL: <u>7625</u>                                                                                   |
| PRODUCTION DATA AND PROPERTIES:                                                                      |
| TEST DATE: 1-1-74 TEST PERIOD 24 HOURS.                                                              |
| BOPD: 43; BWPD: 32; BFPD: 75                                                                         |
| GOR: EST. 500-200; (S.G.) GRAVITY: OIL: 36.6; WATER: 1.175                                           |
| BUBBLE POINT: 1000 est. PSI., SOLUTION GOR AT BUBBLE POINT: 400 est                                  |
| STROKE LENGTH: 62.5 IN; SPEED (SPM) 14 FVF: 1.22 est.                                                |
| ADDITION COMMENT: PADDOCK PERS. (6186-6269) OPEN ON                                                  |
| CSG. SIDE APOVE LOC-SET PKR.                                                                         |
| Producing 1 months since fracturing                                                                  |