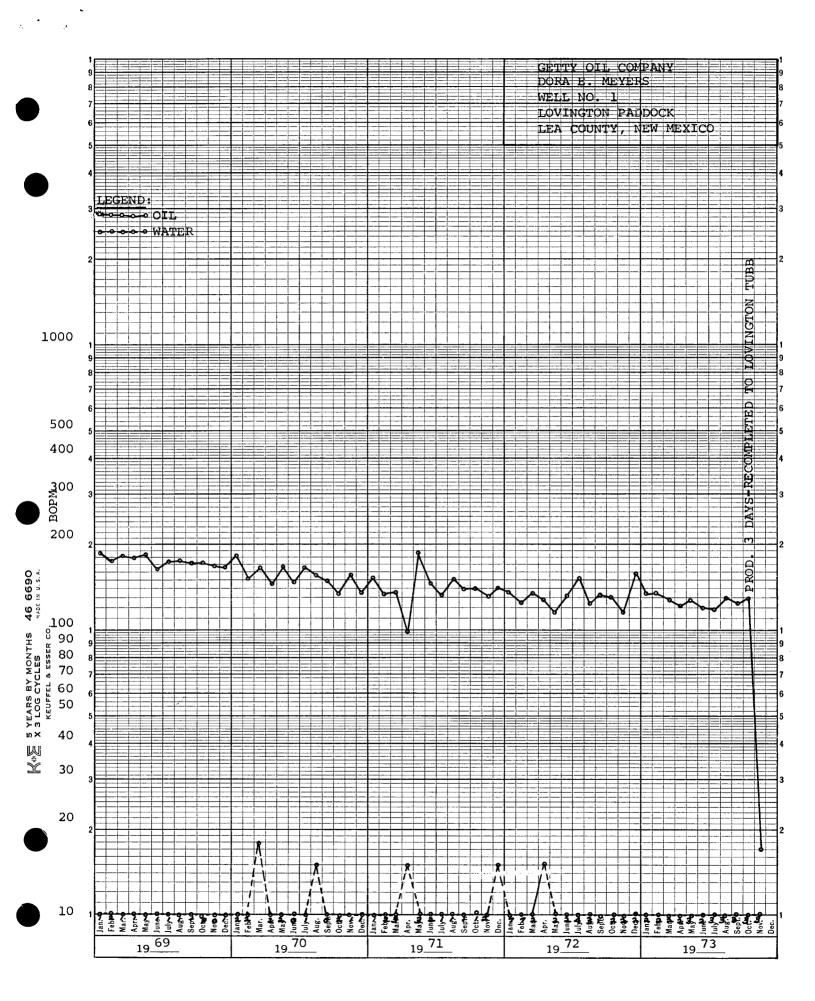

- IV. Neither zone produces more water than the combined oil limit as determined in Rule 303, Paragraph C (d).
- V. Production decline curves are attached as follows:

LOVINGTON PADDOCK: Monthly production of oil and water since 1969.

5 mcf/day

Application for Downhole Commingling Dora E. Meyers Well No. 1
NMOCC-Santa Fe-A.L. Porter

January 21, 1974

PAGE NO. 2

LOVINGTON PADDOCK: In October 1973, the Paddock was averaging 4 BOPD; a trace of water and a GOR of 750/1. (Perforations 6186-6269').