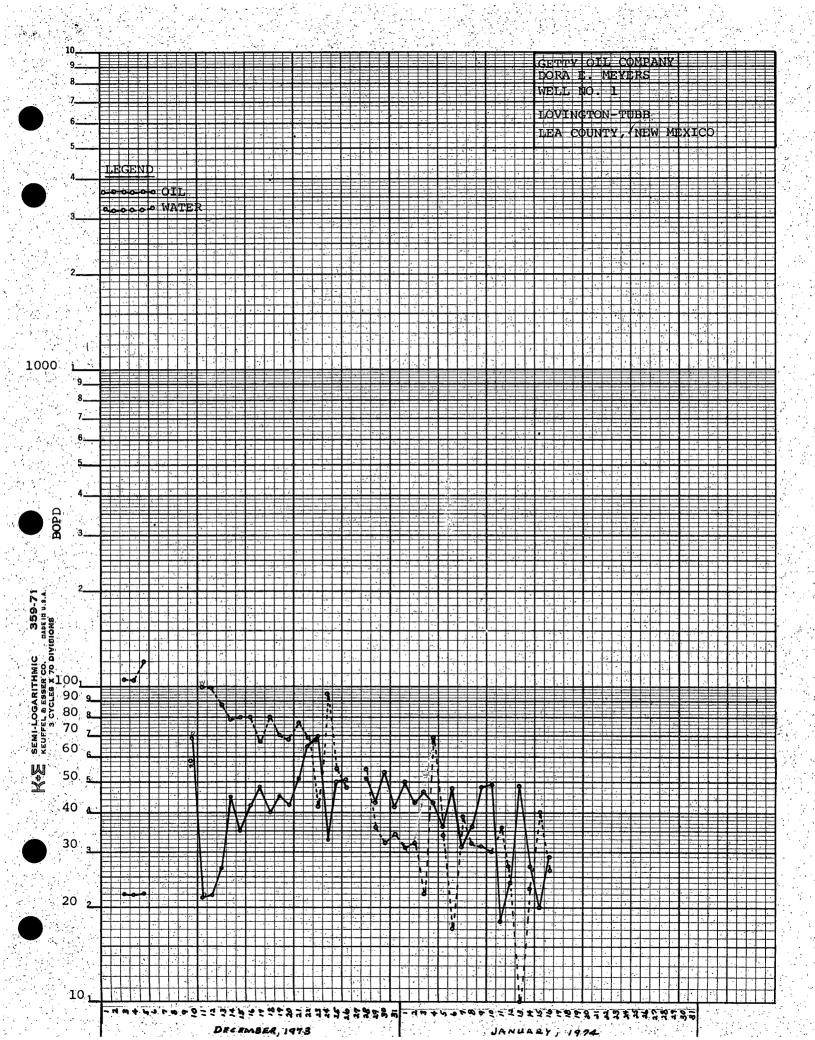

LOVINGTON TUBB: Daily production of oil and water since well was completed (December 3, 1973). Also attached is the well completion history.

- VI. The production from the Paddock Zone was by artificial lift and the Tubb is produced by artificial lift. The producing bottomhole pressure is estimated to be less than 500 PSIG in each zone.
- VII. API gravity on the Paddock is 33.4° and the Tubb is 35.1°. Oil from each zone is classified as Sour Crude. If zones are commingled, the fluids will not be incompatible in the well bore.
- VIII. Since each zone is classified as Sour Crude, for price, downhole commingling will not reduce the oil value.
  - IX. The ownership of the zones to be commingled is common.
    - X. Commingling the well bore will not jeopardize the efficiency of future secondary operations in either zone.
  - XI. It is recommended that the production be allocated as follows: