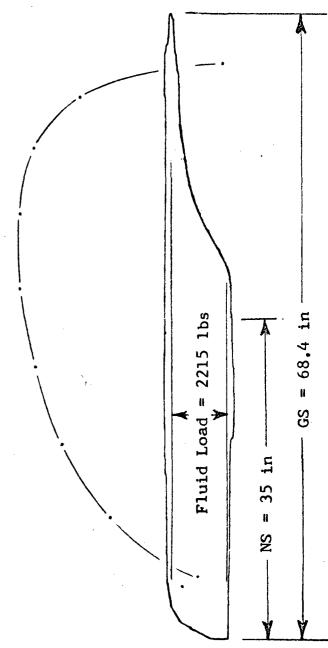

## Pump Conditions:

1) Severe gas interference is occurring. Out of a gross stroke of 68.4 inches only 35 inches are effective in displacing liquids. Thus, pump fillage is only 51 percent.

2) Pump is in good mechanical condition.

#### <<<< SUBSURFACE PUMP >>>>

PUMP BORE SIZE(IN): 1.2500 SETTING DEPTH(FT): 7755.

ACTUAL PUMP CONDITIONS \*\*\*\*\*\*\*\*\*

PUMP INTAKE PRESSURE(PSI): 672.

GROSS STROKE(IN): 68.4

GAS INTERFERENCE: SEVERE
FLUID LOAD(LBS): 2215.

Dotted and dashed lines are permissible loads for gearbox.

Severe Gas Interference

PUMP CARD

| LEASE AND WELL NO: D. E. Meyers #1 LOCATION: 33-16-37                                                |
|------------------------------------------------------------------------------------------------------|
| ZONE AND PERFORATIONS: TUBB 2775-1835, 7840 - 20, 7923 - 8099                                        |
| FIELD: LOVINGTON COUNTY: LIEA STATE: NM                                                              |
| PURPOSE OF SURVEY: DETERMINE PIP. GAS INTELECTEDAE.                                                  |
| EFFECIENCY, ETC.                                                                                     |
| SURFACE EQUIPMENT:                                                                                   |
| PUMPING UNIT: 228 W/OFFSET BEAM (LUFKIN TC-28-36A-10217)                                             |
| STRUCTURE RATING:                                                                                    |
| PRIME MOVER: LUFKIN H-333 55"X7" TWO CYCLE.                                                          |
| SUBSURFACE EQUIPMENT:                                                                                |
| CASING SIZE: 55" SET AT: 8499' PBTD: EST. 8/26                                                       |
| TUBING SIZE: 23 " SET AT: 7760                                                                       |
| COMPLETION: PERFS OR o/H FROM 7775 TO 8199                                                           |
| TUBING ANCHOR SA OR PACKER SA 7756                                                                   |
| DOWNHOLE GAS SEPARATOR DESCRIPTION:                                                                  |
| DOWNHOLE PUMP DESCRIPTION: SIZE: 2"X 14"X 16" SET AT 7755  ROD DESIGN:  RWBC W/6"X1" strainer nipple |
| ROD DESIGN: RWBC W/6"x1" strainer napple                                                             |
| 5/8" ROD: LENGTH '; PERCENT %: API GRADE:                                                            |
| 3/4" ROD: LENGTH 5/00': PERCENT 66.9 %; API GRADE: K                                                 |
| 7/8" ROD: LENGTH 2625' '; PERCENT 33./ %; API GRADE: K                                               |
| 1" ROD: LENGTH ; PERCENT ; API GRADE:                                                                |
| TOTAL: <u>7625</u>                                                                                   |
| PRODUCTION DATA AND PROPERTIES:                                                                      |
| TEST DATE: 1-1-74 TEST PERIOD 24 HOURS.                                                              |
| BOPD: 43; BWPD: 32; BFPD: 75                                                                         |
| GOR: EST. 500-200; (S.G.) GRAVITY: OIL: 36.6; WATER: 1.175                                           |
| BUBBLE POINT: 1000 est. PSI., SOLUTION GOR AT BUBBLE POINT: 400 est                                  |
| STROKE LENGTH: 62.5 IN; SPEED (SPM) 14 FVF: 1.22 est.                                                |
| ADDITION COMMENT: PADDOCK PERS. (6186-6269) OPEN ON                                                  |
| CSG. SIDE APOVE LOC-SET PKR.                                                                         |
| Producing 1 months since fracturing                                                                  |