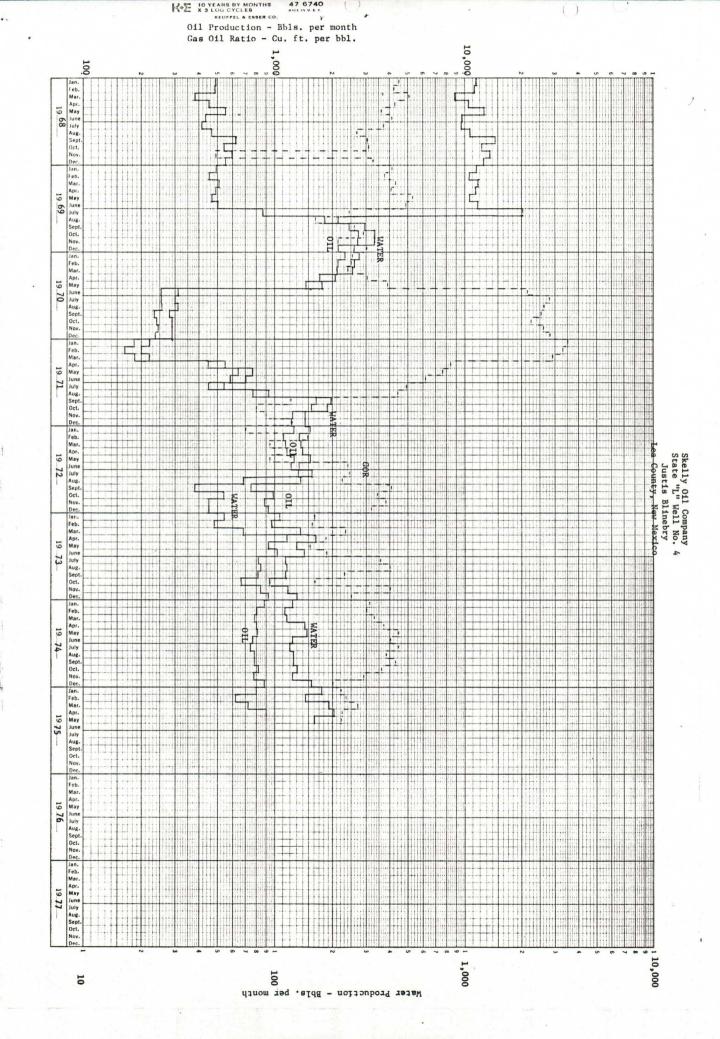

## REQUIREMENTS FOR DOWN-HOLE COMMINGLING APPLICATION

- 1. Current 24 hour productivity test for both wells on commission Form C-116 are attached. The Justis Tubb Drinkard zone in Well No. 3 is temporarily abandoned.
- 2. Production decline curves and a completion history for each well are attached. It is recommended that the production for each zone from each well be allocated as follows:

State "L" Well No. 3

Justis Blinebry: Oil 77% Gas 56% Justis Tubb Drinkard: Oil 23% Gas 44%

State "L" Well No. 4

Justis Blinebry: Oil 68% Gas 50% Justis Tubb Drinkard: Oil 32% Gas 50%

- 3. The bottom hole pressure for the Justis Blinebry and Justis Tubb Drinkard zones are estimated to be 500 psi (-2271) and 600 psi (-2871) respectively.
- Results of water analyses for both zones are attached.
- 5. The gravity of the individual oil samples from the Justis Blinebry and Justis Tubb Drinkard zones are both 37 API, therefore, the value of the commingled production should increase as a result of resuming production from the Tubb Drinkard zone in both wells.

### COMPLETION HISTORY STATE "L" WELL NO. 4

The subject well was drilled and completed December 6, 1962, as a dual oil producer in the Justis Blinebry and Justis Tubb Drinkard zones. The Blinebry zone was potentialled at 78 BO (14 hrs.), 0 BWPD after treatment with 1000 gallons acid, fraced with 15,000 gallons oil and 15000# sand. The producing interval treated was 5368'-5723'.

The two zones are separated by a Baker Model "D" Production Packer set at 6060'.

The Justis Tubb Drinkard zone in the State "L" Well No. 4 was potentialled for 110 BO (14 hrs.), 0 BWPD after treatment with 1000 gallons acid, fraced with 15,000 ballons oil and 15,000# sand.