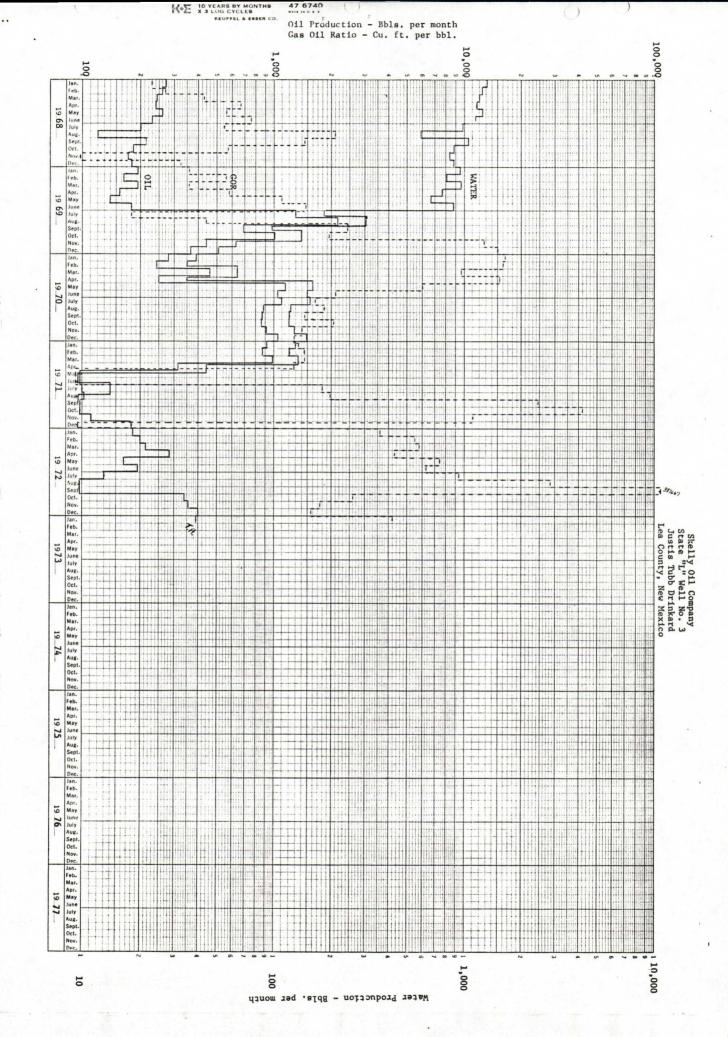

## REQUIREMENTS FOR DOWN-HOLE COMMINGLING APPLICATION

- 1. Current 24 hour productivity test for both wells on commission Form C-116 are attached. The Justis Tubb Drinkard zone in Well No. 3 is temporarily abandoned.
- 2. Production decline curves and a completion history for each well are attached. It is recommended that the production for each zone from each well be allocated as follows:

State "L" Well No. 3

Justis Blinebry: Oil 77% Gas 56% Justis Tubb Drinkard: Oil 23% Gas 44%

State "L" Well No. 4

Justis Blinebry: Oil 68% Gas 50% Justis Tubb Drinkard: Oil 32% Gas 50%

- 3. The bottom hole pressure for the Justis Blinebry and Justis Tubb Drinkard zones are estimated to be 500 psi (-2271) and 600 psi (-2871) respectively.
- Results of water analyses for both zones are attached.
- 5. The gravity of the individual oil samples from the Justis Blinebry and Justis Tubb Drinkard zones are both 37 API, therefore, the value of the commingled production should increase as a result of resuming production from the Tubb Drinkard zone in both wells.

### COMPLETION HISTORY STATE "L" WELL NO. 4

The subject well was drilled and completed December 6, 1962, as a dual oil producer in the Justis Blinebry and Justis Tubb Drinkard zones. The Blinebry zone was potentialled at 78 BO (14 hrs.), 0 BWPD after treatment with 1000 gallons acid, fraced with 15,000 gallons oil and 15000# sand. The producing interval treated was 5368'-5723'.

The two zones are separated by a Baker Model "D" Production Packer set at 6060'.

The Justis Tubb Drinkard zone in the State "L" Well No. 4 was potentialled for 110 BO (14 hrs.), 0 BWPD after treatment with 1000 gallons acid, fraced with 15,000 ballons oil and 15,000# sand.