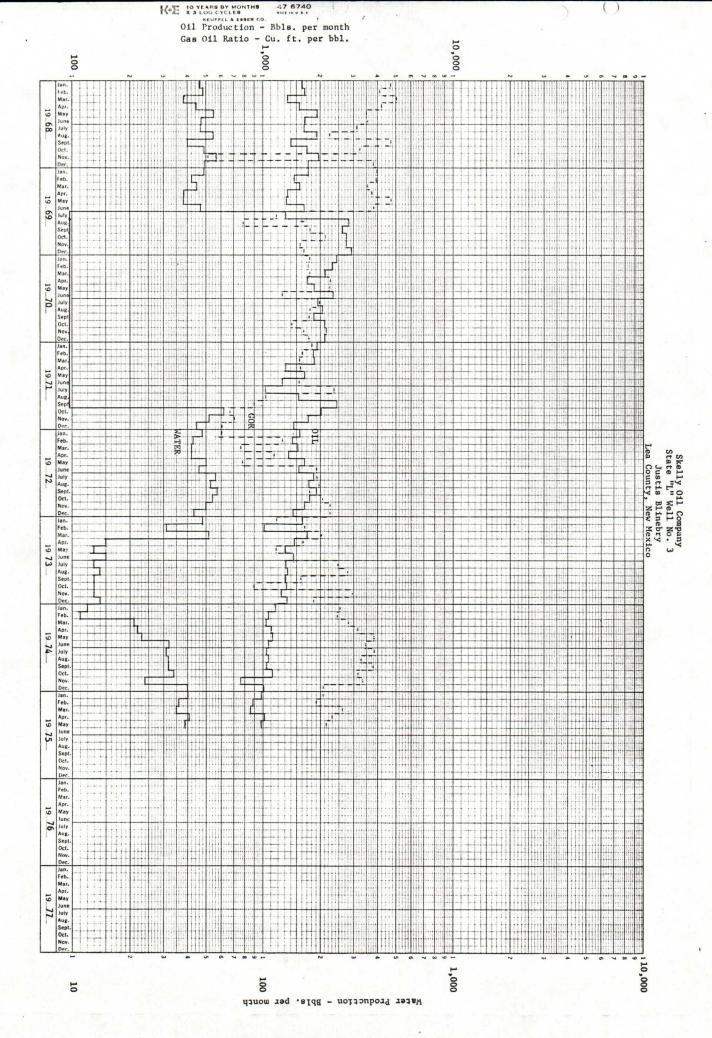

## REQUIREMENTS FOR DOWN-HOLE COMMINGLING APPLICATION

- 1. Current 24 hour productivity test for both wells on commission Form C-116 are attached. The Justis Tubb Drinkard zone in Well No. 3 is temporarily abandoned.
- 2. Production decline curves and a completion history for each well are attached. It is recommended that the production for each zone from each well be allocated as follows:

State "L" Well No. 3

Justis Blinebry: Oil 77% Gas 56% Justis Tubb Drinkard: Oil 23% Gas 44%

State "L" Well No. 4

Justis Blinebry: Oil 68% Gas 50% Justis Tubb Drinkard: Oil 32% Gas 50%

- 3. The bottom hole pressure for the Justis Blinebry and Justis Tubb Drinkard zones are estimated to be 500 psi (-2271) and 600 psi (-2871) respectively.
- Results of water analyses for both zones are attached.
- 5. The gravity of the individual oil samples from the Justis Blinebry and Justis Tubb Drinkard zones are both 37 API, therefore, the value of the commingled production should increase as a result of resuming production from the Tubb Drinkard zone in both wells.

### COMPLETION HISTORY STATE "L" WELL NO. 3

The subject well was drilled and completed October 14, 1962, as a dual oil producer in the Justis Blinebry and Justis Tubb Drinkard zones. The Justis Blinebry zone potentialled flowing 120 BOPD, 0 BWPD, 255 MCFPD after treatment with 1000 mud acid and fraced with 15,000 gallons, 15,000# sand with 150 ball sealers. The producing interval treated was 5455'-5653'.

The two zones are separated by a Baker Model "D" Production Packer set at 6010'.

The Justis Tubb Drinkard zone in the State "L" No. 3 was potentialled in October, 1962, for 95 BOPD, 0 BWPD, 62 MCFPD, after treatment with 1000 mud acid and fraced with 15,000 gallons, 15,000# sand with 150 ball sealers. Request for authority to shut down one zone of multiple completed well filed 9-25-73, and lower zone (Justis Tubb Drinkard) was temporarily abandoned.