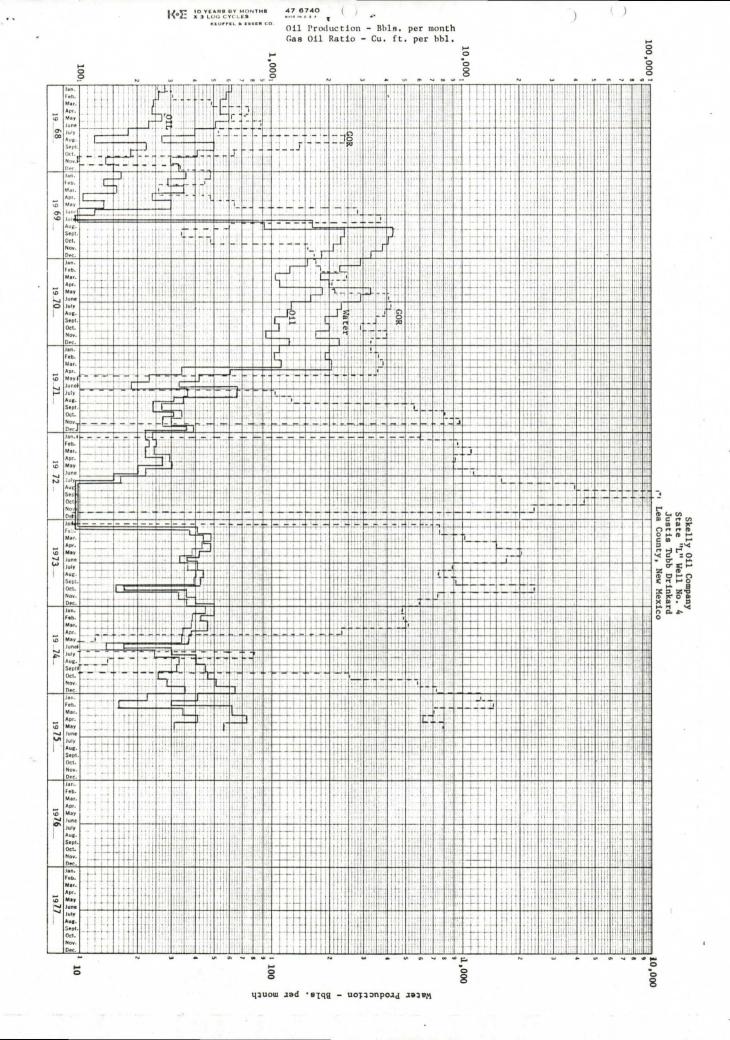

## REQUIREMENTS FOR DOWN-HOLE COMMINGLING APPLICATION

- 1. Current 24 hour productivity test for both wells on commission Form C-116 are attached. The Justis Tubb Drinkard zone in Well No. 3 is temporarily abandoned.
- 2. Production decline curves and a completion history for each well are attached. It is recommended that the production for each zone from each well be allocated as follows:

State "L" Well No. 3

Justis Blinebry: Oil 77% Gas 56% Justis Tubb Drinkard: Oil 23% Gas 44%

State "L" Well No. 4

Justis Blinebry: Oil 68% Gas 50% Justis Tubb Drinkard: Oil 32% Gas 50%

- 3. The bottom hole pressure for the Justis Blinebry and Justis Tubb Drinkard zones are estimated to be 500 psi (-2271) and 600 psi (-2871) respectively.
- Results of water analyses for both zones are attached.
- 5. The gravity of the individual oil samples from the Justis Blinebry and Justis Tubb Drinkard zones are both 37 API, therefore, the value of the commingled production should increase as a result of resuming production from the Tubb Drinkard zone in both wells.

### COMPLETION HISTORY STATE "L" WELL NO. 4

The subject well was drilled and completed December 6, 1962, as a dual oil producer in the Justis Blinebry and Justis Tubb Drinkard zones. The Blinebry zone was potentialled at 78 BO (14 hrs.), 0 BWPD after treatment with 1000 gallons acid, fraced with 15,000 gallons oil and 15000# sand. The producing interval treated was 5368'-5723'.

The two zones are separated by a Baker Model "D" Production Packer set at 6060'.

The Justis Tubb Drinkard zone in the State "L" Well No. 4 was potentialled for 110 BO (14 hrs.), 0 BWPD after treatment with 1000 gallons acid, fraced with 15,000 ballons oil and 15,000# sand.