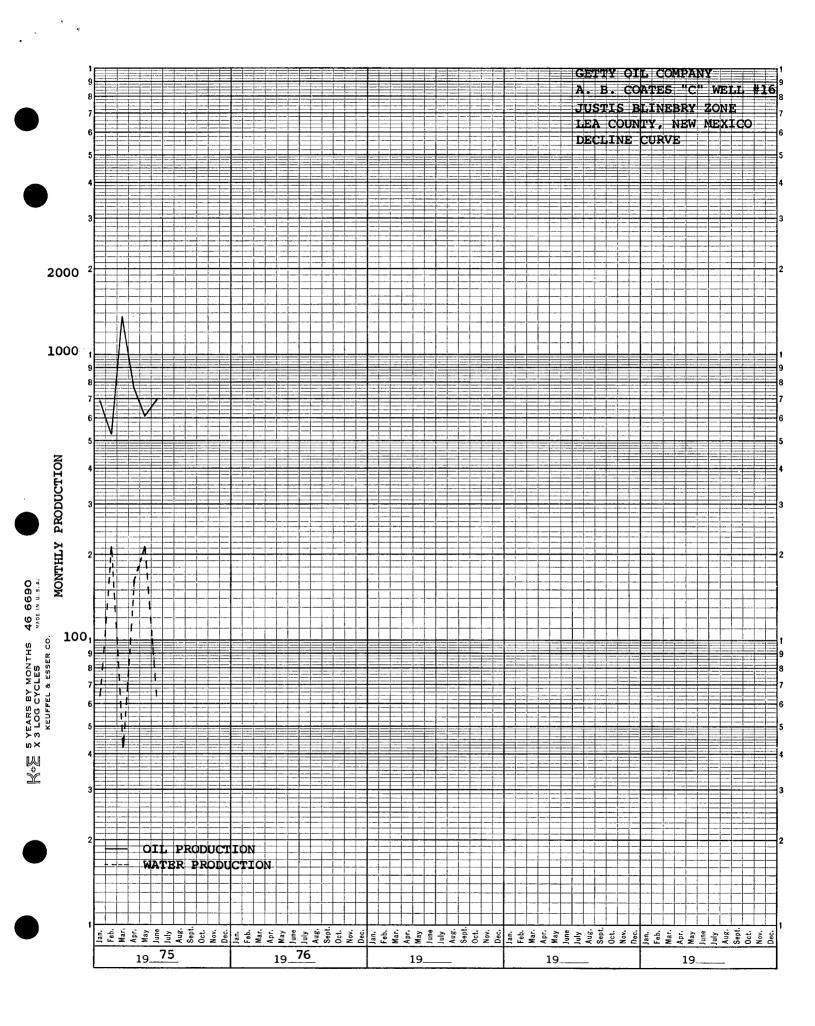

## Page No. 2

- 8. The well was dually completed in the Justis Mc Kee and Justis Tubb-Drinkard in 1958 in accordance with NMOCC Order DC-691. NMOCC Order R-2329 gave approval for triple completion. The Justis Blinebry was completed in 1974. The Mc Kee Zone was plugged in February 1972 by setting a Baker DR Plug in a Baker Model "D" Packer at 7150' and dumping 10' of cement on plug.
- 9. Attached are current productivity tests C-116 for the Blinebry and Tubb-Drinkard Zones.
- 10. Attached are decline curves for each of the zones involved.
- 11. Bottomhole pressures are estimated at less than 500# for the Blinebry Zone and less than 300# for the Tubb-Drinkard Zone.
- 12. The value of the commingled production will not increase or decrease.
- 13. It is recommended that the production be allocated as follows: