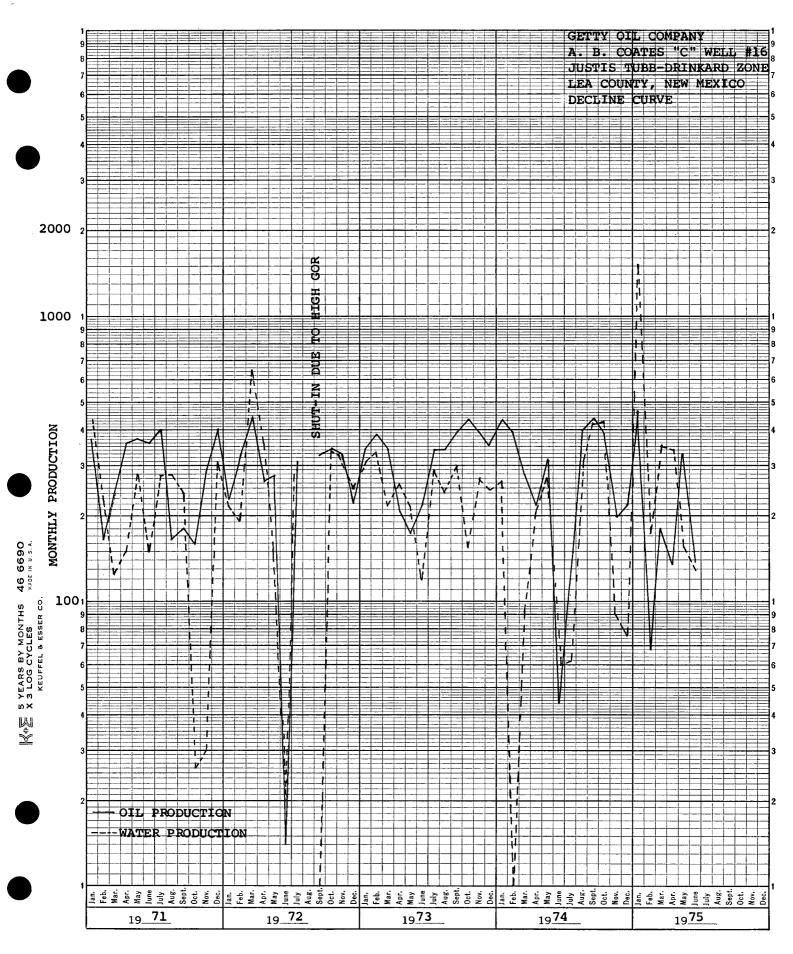

## Page No. 2

- 8. The well was dually completed in the Justis Mc Kee and Justis Tubb-Drinkard in 1958 in accordance with NMOCC Order DC-691. NMOCC Order R-2329 gave approval for triple completion. The Justis Blinebry was completed in 1974. The Mc Kee Zone was plugged in February 1972 by setting a Baker DR Plug in a Baker Model "D" Packer at 7150' and dumping 10' of cement on plug.
- 9. Attached are current productivity tests C-116 for the Blinebry and Tubb-Drinkard Zones.
- 10. Attached are decline curves for each of the zones involved.
- 11. Bottomhole pressures are estimated at less than 500# for the Blinebry Zone and less than 300# for the Tubb-Drinkard Zone.
- 12. The value of the commingled production will not increase or decrease.
- 13. It is recommended that the production be allocated as follows: