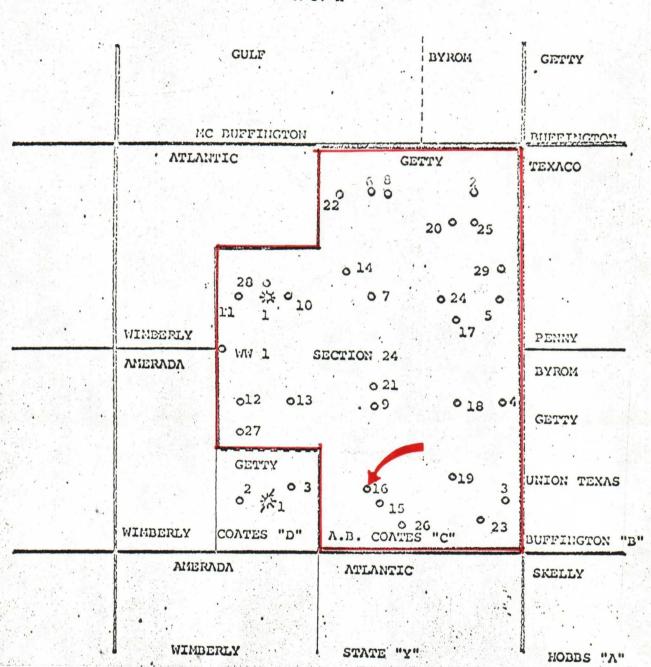

The following facts are submitted in support of the above request:

- 1. Both zones are classified as oil wells.
- 2. The Tubb-Drinkard is the lowermost producing zone (5900'-5932'). Total production from both zones (commingled) is expected to be less than 30 BOPD. Water Production from both zones would amount to less than 20 BPD.
- 3. The Blinebry Zone is flowing and the Tubb-Drinkard Zone is pumping; artificial lift will be installed for the commingled production.
- 4. The fluids from each zone are compatible with the fluids from each of the other zones. The zones are dually completed in various combinations in this and other wells on the lease and no fluid incompatibility between the fluids has been found.
- 5. Ownership of both zones is common, including Working and Royalty Interest.
- 6. Commingling will not jeopardize future Secondary Recovery Operations; there are no Secondary Operations being conducted at this time.
- 7. The location of the A. B. coates "C" Well No. 16 is 760' FSL and 2030' FEL, Unit O, Section 24, T-25-S, R-37-E, Lea County, New Mexico. A plat is attached.

Very truly yours, GETTY OIL COMPANY

C. L. Wade

C. S. Made

Area Superintendent

HBS-EJM/bh ATTACHMENTS

COPIES: (List)