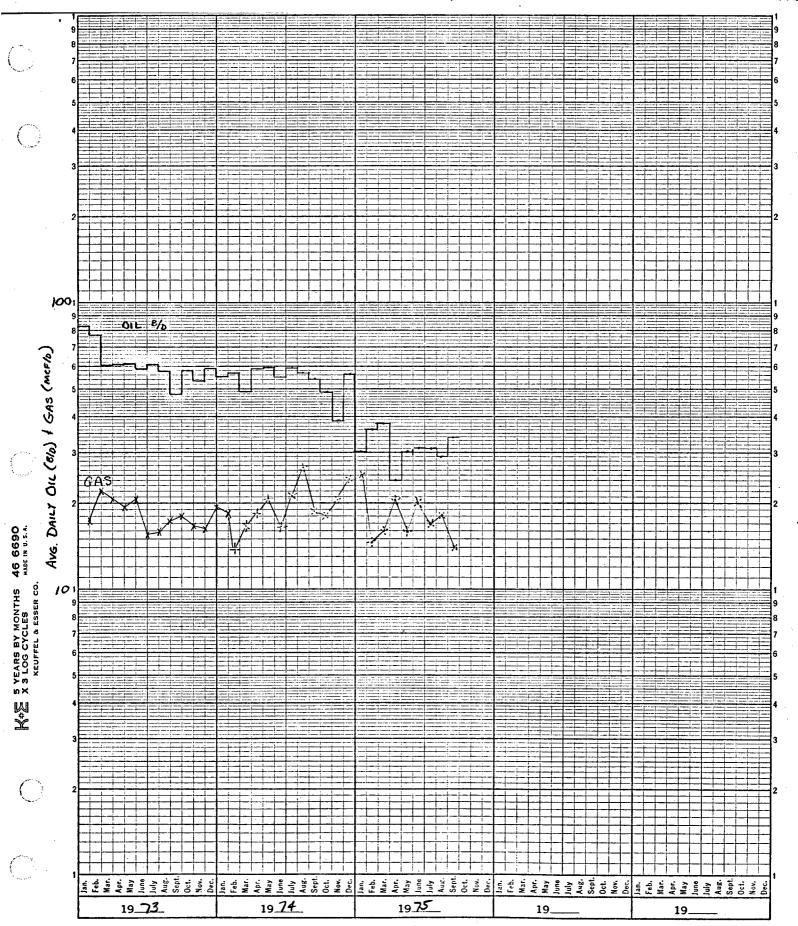

Mail original and one copy of this report to the district office of the New Mexico Oil Conservation Commission in accordance with Rule 301 and appropriate pool rules.

ENBIT B,

Ellenburger EXIBIT B, 31-1 Elle. AVG. DAILY OIL (610) & GAS (MCF10) 19\_73 19.74 1975 19. 19.