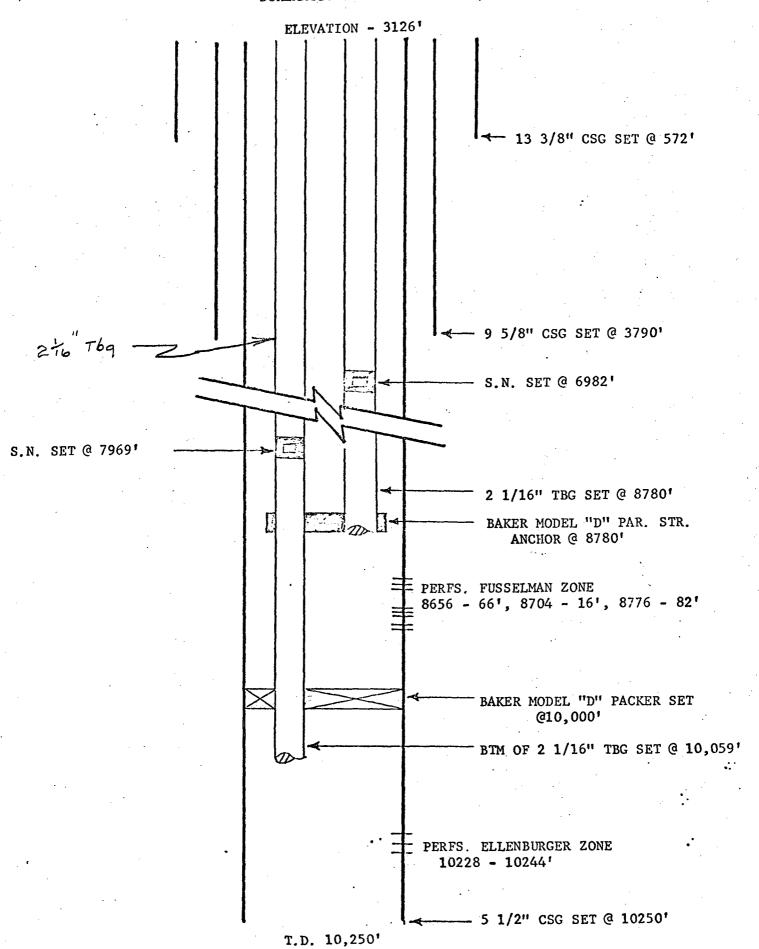

Elliott FEDERAL 31

EXIBIT BZ

ENBIT C

ELLIOTT FEDERAL "31" NO. 1

SCHEMATIC OF WELL BORE

P. O. BOX 2267, MIDLAND, TEXAS 79701

(915) 683-4871

November 19, 1975

At the present time this well has two strings of 2-1/16" tubing with two pumping units. Our plans are to replace these with one string of 2-3/8" and one pumping unit. This should increase production and allow for a more efficient and profitable operations.