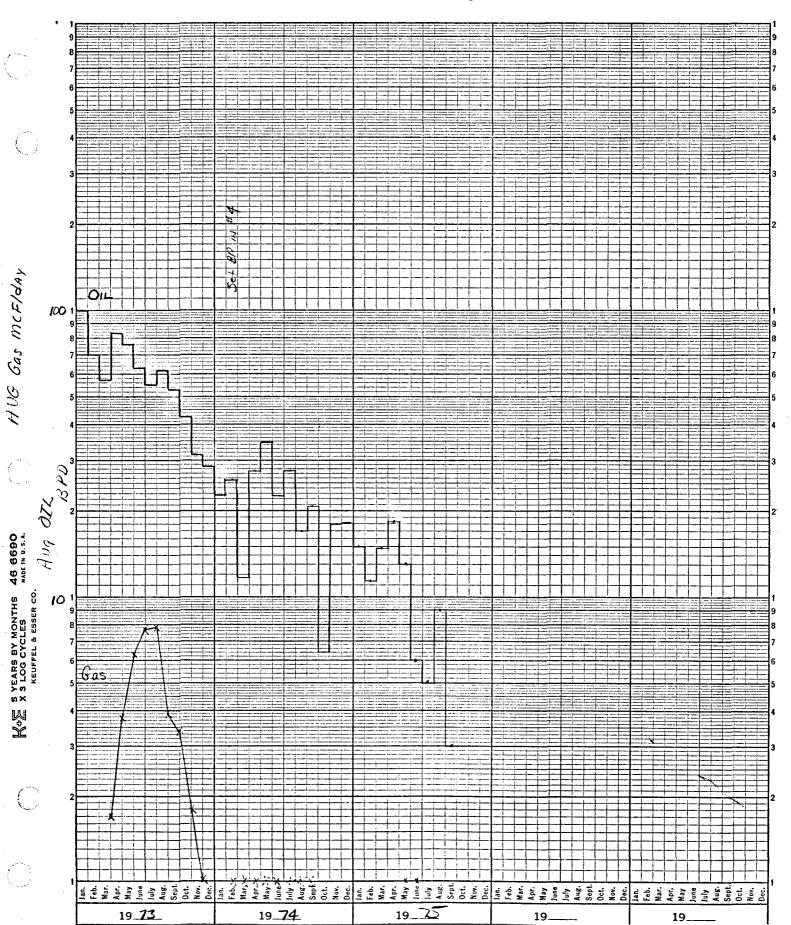

Elliott FEDERAL 31

EXIBIT BZ

ENBIT C

ELLIOTT FEDERAL "31" NO. 1

SCHEMATIC OF WELL BORE

P. O. BOX 2267, MIDLAND, TEXAS 79701

(915) 683-4871

November 19, 1975