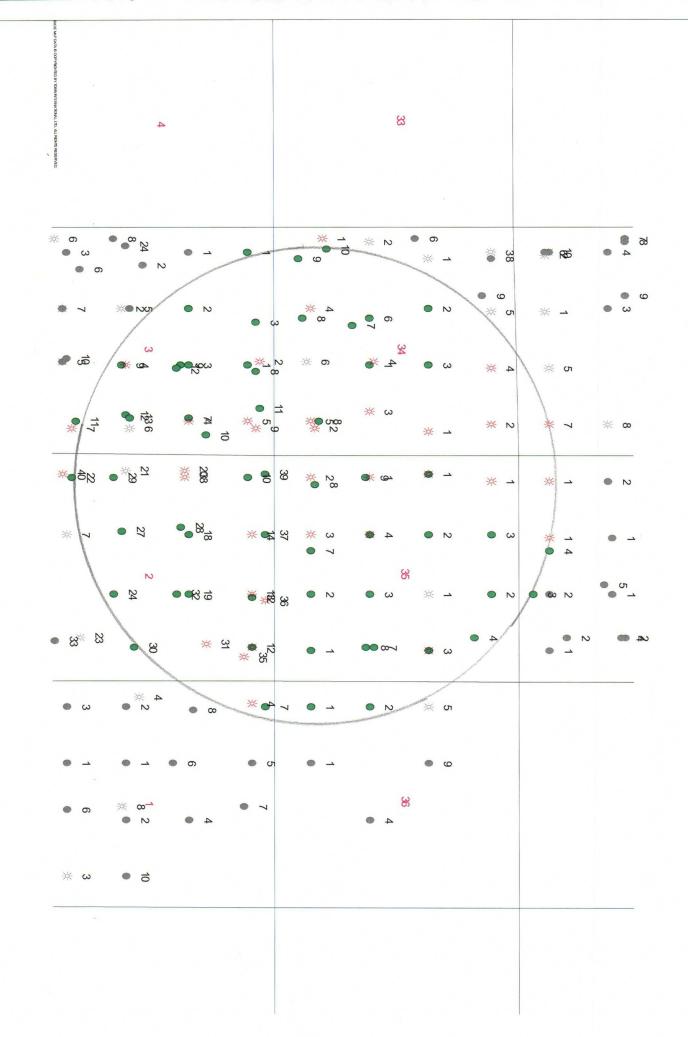

| P.O. Box 18496                                                                      | T-21-S, R-37-E<br>State C Tract 13<br>T-22-S, R-37-E<br>Owen A<br>T-21-S, R-37-E<br>State 367 | Section 36 5 Section 3 2 Section 36                                   |
|-------------------------------------------------------------------------------------|-----------------------------------------------------------------------------------------------|-----------------------------------------------------------------------|
| P.O.Box 1392<br>Midland, Texas 79702<br>Chesapeake Operating Inc.<br>P.O. Box 18496 | T-22-S, R-37-E<br>Owen A<br>T-21-S, R-37-E                                                    | Section 3 2 Section 36                                                |
| P.O.Box 1392<br>Midland, Texas 79702<br>Chesapeake Operating Inc.<br>P.O. Box 18496 | Owen A<br>T-21-S, R-37-E                                                                      | Section 36                                                            |
| Chesapeake Operating Inc.  2.0. Box 18496                                           | T-21-S, R-37-E                                                                                | Section 36                                                            |
| Chesapeake Operating Inc.<br>P.O. Box 18496<br>Oklahoma City, OK 73154-0496         |                                                                                               |                                                                       |
| P.O. Box 18496                                                                      |                                                                                               |                                                                       |
|                                                                                     |                                                                                               | 1 & 2                                                                 |
| Chevron USA Inc.                                                                    | T-21-S, R-37-E                                                                                | Section 34                                                            |
| P.O. Box 4791<br>Houston, Texas 77210-4791                                          | Mark Owen                                                                                     | 1, 3, 4, 5, 6, & 8                                                    |
| ,                                                                                   | T-22-S, R-37-E                                                                                | Section 3                                                             |
|                                                                                     | Mark                                                                                          | 1, 2, 3, 4, 5, 7, 8, 9, 10, 11, & 12                                  |
| ConocoPhillips Company                                                              | T-21-S, R-37-E                                                                                | Section 35                                                            |
| P.O. Box 2197                                                                       | Lockhart A 35                                                                                 | 1, 2, & 3                                                             |
| VL3 6106<br>Houston, Texas 77252                                                    | Lockhart B 35                                                                                 | 1, 2, 3, & 4                                                          |
| ExxonMobil Corporation                                                              | T-21-S, R-37-E                                                                                | Section 27                                                            |
| P.O. Box 4721<br>Houston, Texas 77210-4721                                          | FF Hardison B                                                                                 | 5, 7, & 8                                                             |
| TOUSING TOURS TIETO TIET                                                            | T-21-S, R-37-E                                                                                | Section 34                                                            |
|                                                                                     | FF Hardison B                                                                                 | 1, 2, 3, & 4                                                          |
|                                                                                     | T-22-S, R-37-E<br>New Mexico S State                                                          | <b>Section 2</b> 12, 13, 14, 20, 21, 28, 31, 32, 35, 36, 37, 38, & 39 |
| John H. Hendrix Corporation                                                         | T-21-S, R-37-E                                                                                | Section 26                                                            |
| P.O. Box 3040<br>Midland, Texas 79702-3040                                          | JR Cone A<br>JR Cone AB                                                                       | 2<br>1                                                                |
| midialid, Texas 79702-3040                                                          | JR Cone Gas Com                                                                               | 1                                                                     |
|                                                                                     | JR Cone B                                                                                     | 2, 3, & 4                                                             |
|                                                                                     | <b>T-21-S, R-37-E</b><br>E M Elliot                                                           | Section 35                                                            |
|                                                                                     | T-21-S, R-37-E                                                                                | Section 34                                                            |
|                                                                                     | Paddock Unit                                                                                  | 2                                                                     |
|                                                                                     | T-22-S, R-37-E                                                                                | Section 2                                                             |
|                                                                                     | Paddock Unit                                                                                  | 10, 12, 18, & 19                                                      |
|                                                                                     | T-22-S, R-37-E                                                                                | Section 3                                                             |
|                                                                                     | Eva Owen<br>Brunson C                                                                         | 3<br>6                                                                |
|                                                                                     | Paddock Unit                                                                                  | 9                                                                     |
| OXY USA WTP LP                                                                      | T-21-S, R-37-E                                                                                | Section 35                                                            |
| P.O. Box 4294<br>Houston, Texas 77210-4294                                          | Owen                                                                                          | 1, 2, 3, 7, & 8                                                       |
|                                                                                     | T-22-S, R-37-E                                                                                | Section 3                                                             |
|                                                                                     | Brunson C                                                                                     | 12, & 13                                                              |
| Stephens & Johnson Operating Comp                                                   | nany T-21-C D-27 E                                                                            | Section 34                                                            |
| Stepnens & Jonnson Operating Comp<br>P.O. Box 2249                                  | Marshall Com                                                                                  | 1, 2, 5, 6, & 9                                                       |