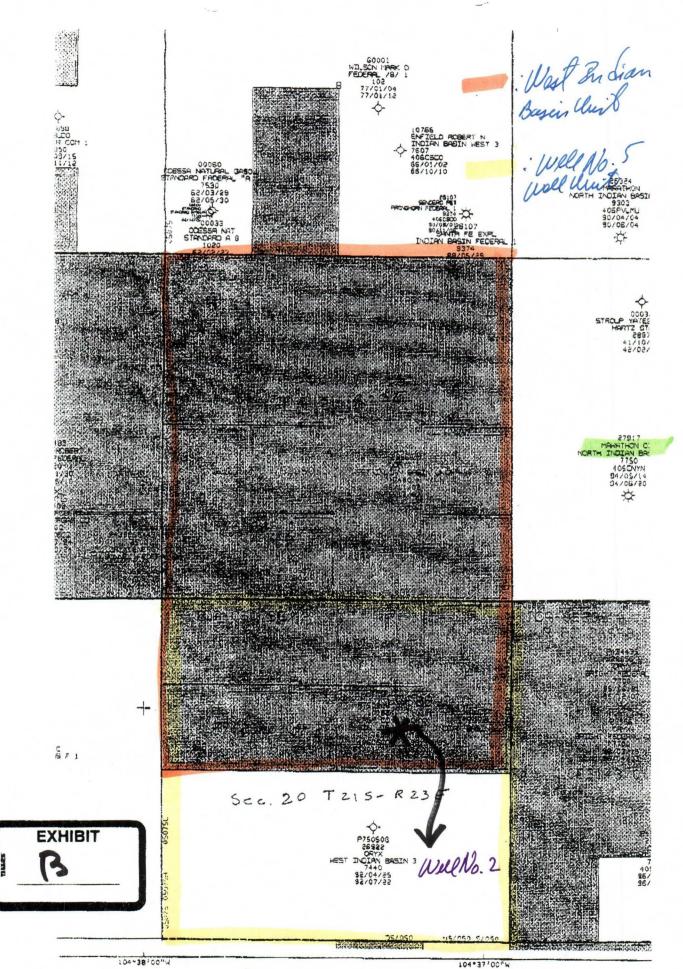

The proposed location is based upon geologic and engineering reasons. Attached as Exhibit B is a plat of the West Indian Basin Unit, outlining the unit's boundaries and the spacing unit for the proposed well. The West Indian Basin Unit Well No. 2, located in the SW4NE4 of Section 20, was drilled and completed in the Pool in The well began producing water in the 1990s, and the well 1963. was sidetracked in 1993. (See Division Administrative Order DD-90.) However, sidetracking was unsuccessful, and the well was TA'd in March 1996. Kerr-McGee believes there are remaining reserves which can be economically recovered from a well at the proposed location, but desires to move away from the No. 2 well. In addition, the proposed well is located a reasonable distance from the recently drilled West Indian Basin Unit Well No. 1Y, in the SE¼SW¼ of Section 17, minimizing drainage considerations.

Attached as Exhibit C is a topographic map. The well is favorably situated on a flat area, and near an existing road, thus minimizing surface disturbance.

Referring to Exhibit B, offsetting Section 17 is part of the West Indian Basin Unit. All working, royalty, and overriding royalty interests are committed to the unit, and thus the location does not adversely affect any interest owner in the unit. The only potentially affected offset operator is Marathon Oil Company ("Marathon"), in Section 21.4 Marathon's waiver letter is marked Exhibit D. As a result, Marathon was not notified of this application.