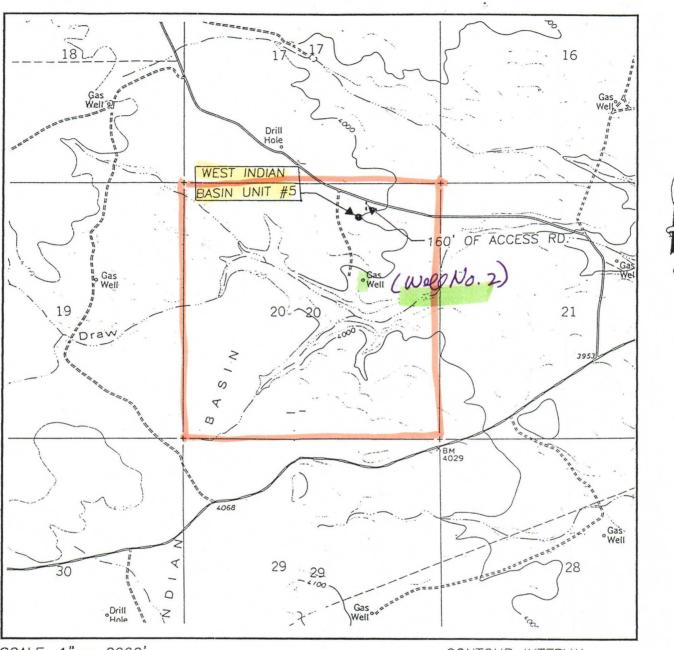

Attached as Exhibit C is a topographic map. The well is favorably situated on a flat area, and near an existing road, thus minimizing surface disturbance.

Referring to Exhibit B, offsetting Section 17 is part of the West Indian Basin Unit. All working, royalty, and overriding royalty interests are committed to the unit, and thus the location does not adversely affect any interest owner in the unit. The only potentially affected offset operator is Marathon Oil Company ("Marathon"), in Section 21.4 Marathon's waiver letter is marked Exhibit D. As a result, Marathon was not notified of this application.