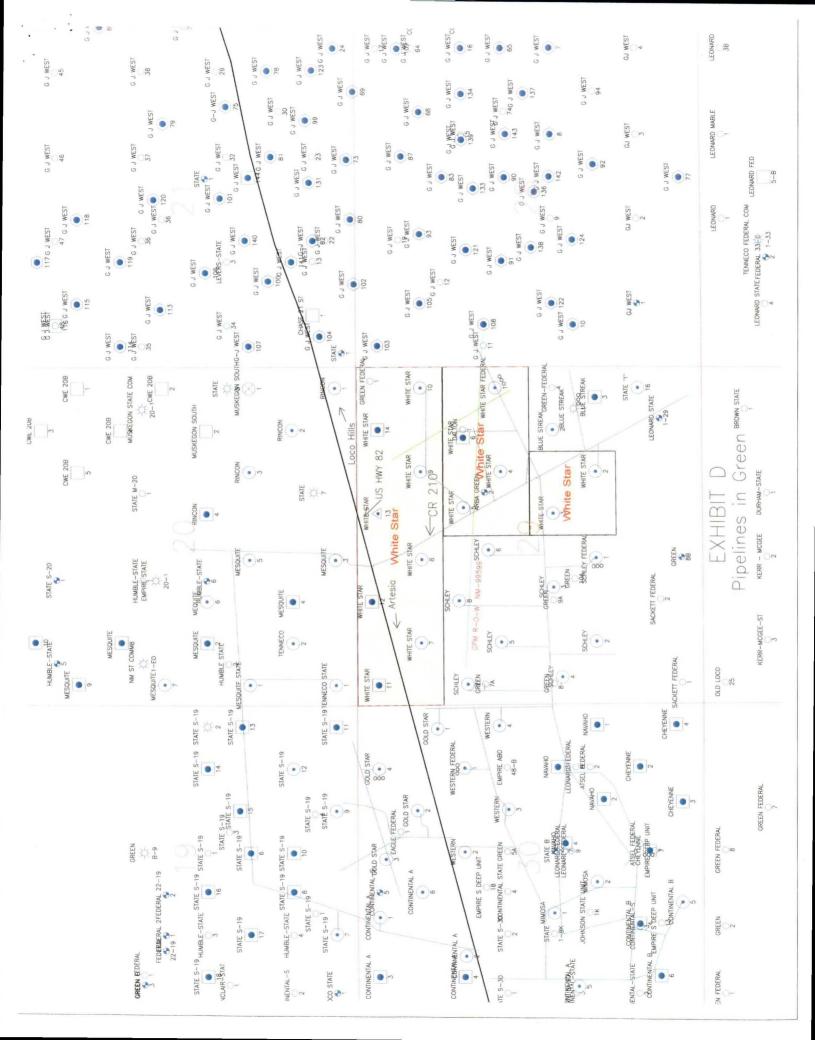

- A.) Well location and acreage dedication plat (form C-102) filed with the Artesia office of the Oil Conservation Division (Exhibit A).
- B.) A plat showing the proposed unorthodox locations, the respective proration units, and the offsetting proration units (Exhibit B).
- C.) A map showing the reason for the unorthodox location, the original location would have fallen on top of or too close to existing pipelines and existing facilities (Exhibit C).
- D.) A lease & well location map showing that there is 1 well producing, 1 well staked and 2 other possible locations for effective 10-acre spacing on this particular 40-acre tract (Exhibit D).