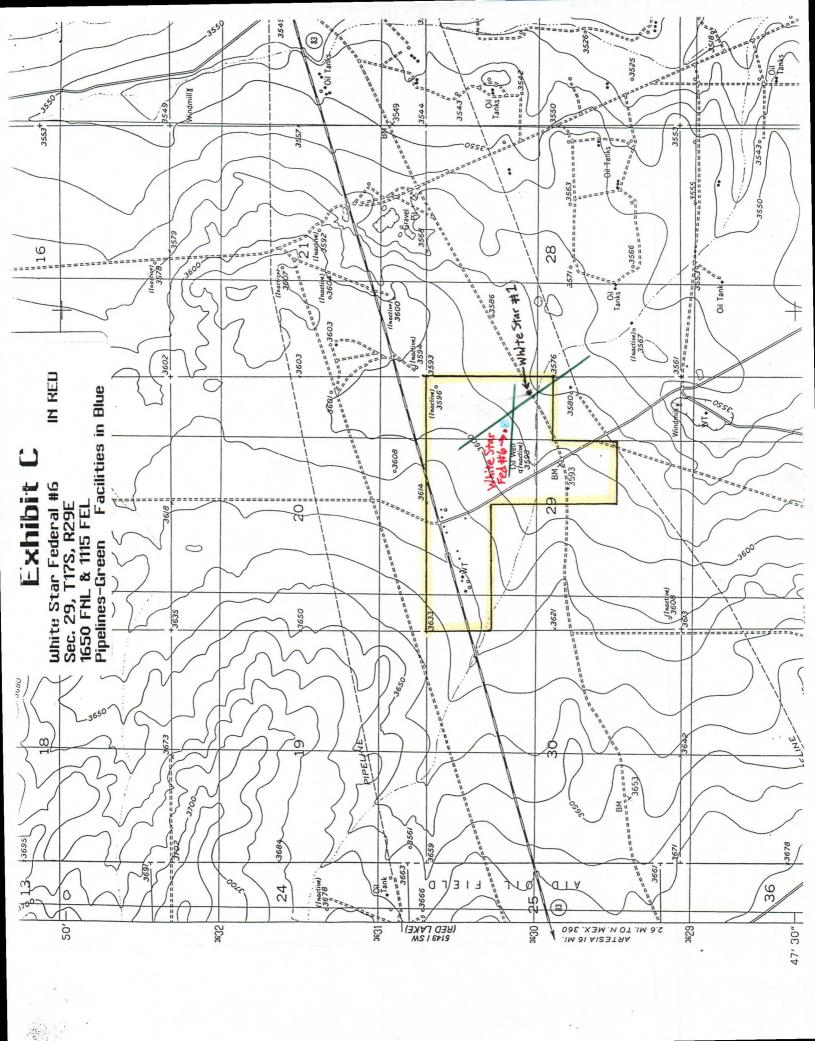

- A.) Well location and acreage dedication plat (form C-102) filed with the Artesia office of the Oil Conservation Division (Exhibit A).
- B.) A plat showing the proposed unorthodox locations, the respective proration units, and the offsetting proration units (Exhibit B).
- C.) A map showing the reason for the unorthodox location, the original location would have fallen on top of or too close to existing pipelines and existing facilities (Exhibit C).
- D.) A lease & well location map showing that there is 1 well producing, 1 well staked and 2 other possible locations for effective 10-acre spacing on this particular 40-acre tract (Exhibit D).

Oil Conservation Division March 1, 2000 Page 2

Moving the location 125' west will give the distance needed to build a location away from the existing well, facilities, and pipelines. The location would have to be moved approximately 400 feet east to get away from the existing facilities and pipelines to make it orthodox. This will interfere with the other 2 locations that will be staked in the future. There are no other possible orthodox locations for this well due to future locations being located on 10-acre spacing.