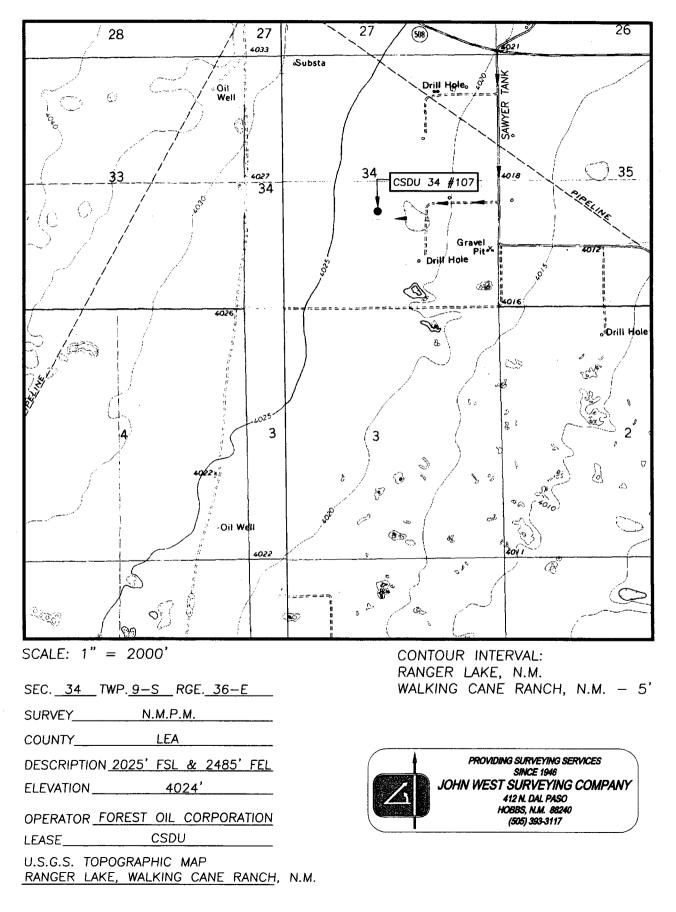

The proposed location is 2,025' FSL 2,485' FEL (NW/4 SE/4) of Sec. 34. The well site was surveyed and staked on October 7, 2004 by Gary Eidson, of John West Surveying Company, on a site that was geologically and topographically acceptable.

VICINITY MAP

SCALE: 1'' = 2 MILES

Þ

SEC. <u>34</u> TWP.<u>9-S</u> RGE. <u>36-E</u> SURVEY <u>N.M.P.M.</u> COUNTY <u>LEA</u> DESCRIPTION <u>2025' FSL & 2485' FEL</u> ELEVATION <u>4024'</u> OPERATOR <u>FOREST OIL CORPORATION</u> LEASE <u>CSDU</u>