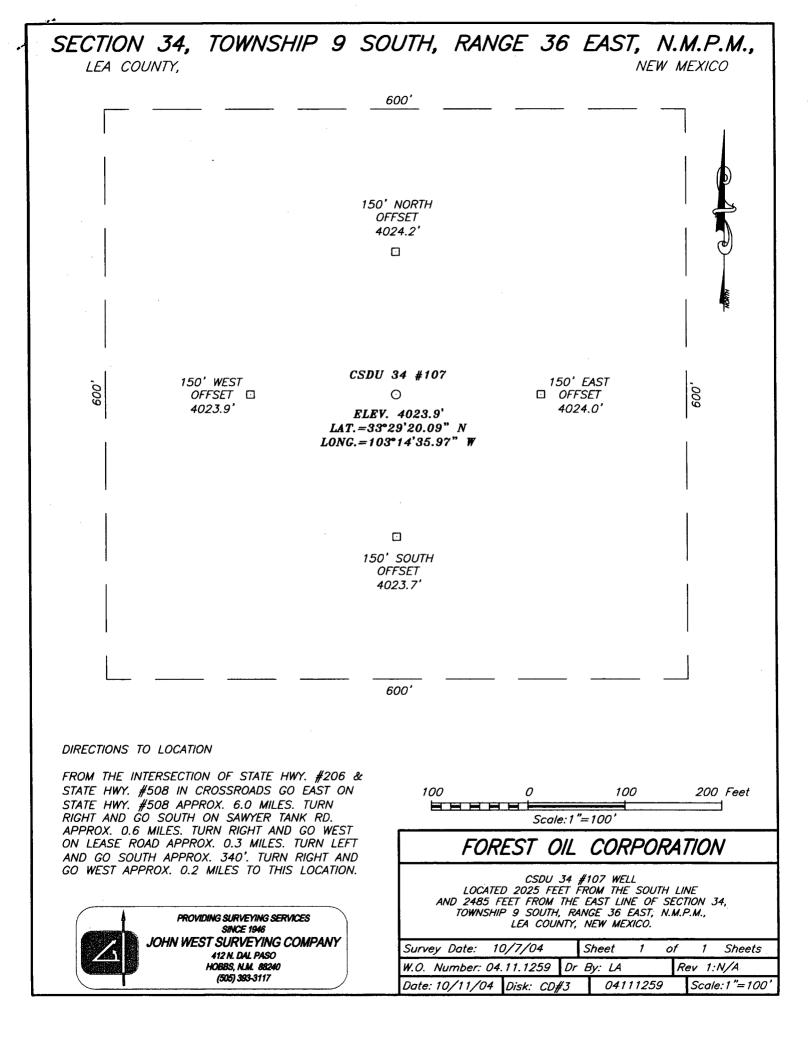

The proposed location is 2,025' FSL 2,485' FEL (NW/4 SE/4) of Sec. 34. The well site was surveyed and staked on October 7, 2004 by Gary Eidson, of John West Surveying Company, on a site that was geologically and topographically acceptable.

# WELL LOCATION AND ACREAGE DEDICATION PLAT

| API Number    | Pool Name<br>CROSSROADS;SILURO DEVONIAN | Pool Code<br>13490 |
|---------------|-----------------------------------------|--------------------|
| Property Code | Property Name                           | Well No.           |
| 33552         | CROSSROADS SILURO DEVONIAN UNIT         | 107                |
| OGRID No.     | Operator Name                           | Elevation          |
| 8041          | FOREST OIL CORP                         | 4024               |

# **Surface And Bottom Hole Location**

| UL or Lot                             | Section | Township | Range              | Lot Idn | Feet From | N/S Line | Feet From | E/W Line | County |
|---------------------------------------|---------|----------|--------------------|---------|-----------|----------|-----------|----------|--------|
| J                                     | 34      | 09S      | 36E                |         | 2025      | S        | 2485      | E        | Lea    |
| Dedicated Acres Joint or Infill<br>40 |         | Infill   | Consolidation Code |         | Order No. |          |           |          |        |

|   | OPERATOR CERTIFICATION<br>I hereby certify that the information contained herein is true<br>and complete to the best of my knowledge and belief.<br>Electronically Signed By:<br>Title:<br>Date:                                                        |
|---|---------------------------------------------------------------------------------------------------------------------------------------------------------------------------------------------------------------------------------------------------------|
| D | <b>SURVEYOR CERTIFICATION</b><br>I hereby certify that the well location shown on this plat was<br>plotted from field notes of actual surveys made by me or under<br>my supervision, and that the same is true and correct to the best<br>of my belief. |
|   | Surveyed By: Gary Eidson<br>Date of Survey: 10/07/2004<br>Certificate Number: 12641                                                                                                                                                                     |

VICINITY MAP

SCALE: 1'' = 2 MILES

Þ

SEC. <u>34</u> TWP.<u>9-S</u> RGE. <u>36-E</u> SURVEY <u>N.M.P.M.</u> COUNTY <u>LEA</u> DESCRIPTION <u>2025' FSL & 2485' FEL</u> ELEVATION <u>4024'</u> OPERATOR <u>FOREST OIL CORPORATION</u> LEASE <u>CSDU</u>