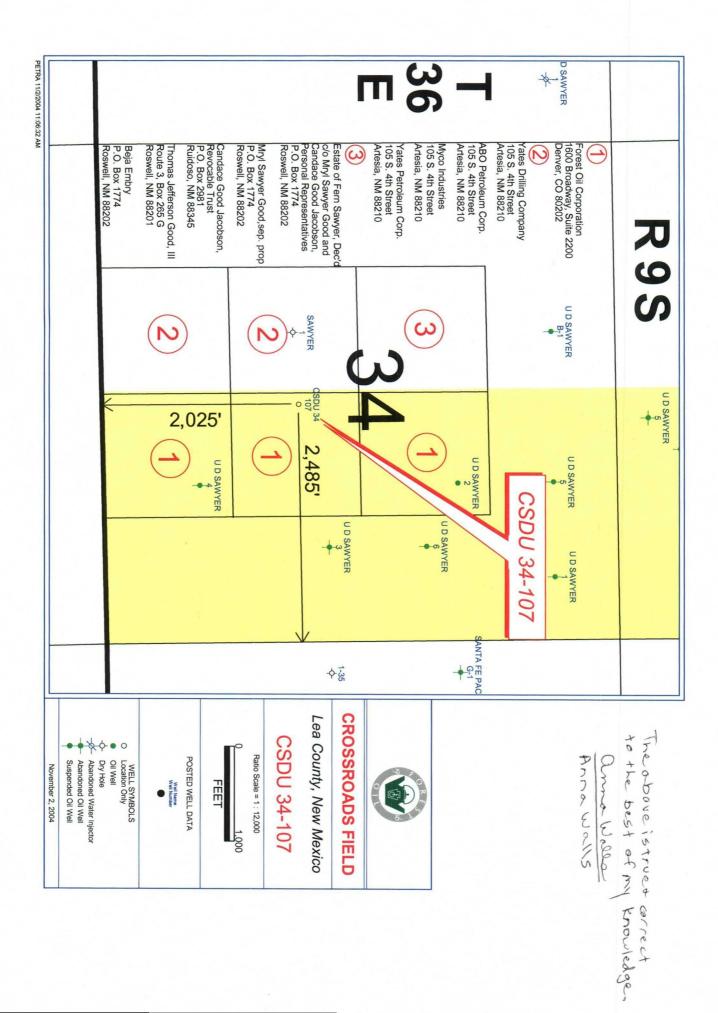

NOV 04 2004

Oil Conservation Division 1220 S. St. Francis Drive Santa Fe, NM 87505

RE: Application for Permit to Drill – State Lease Forest Oil Corporation Crossroads Siluro-Devonian Unit #107 2,025' FSL 2,485' FEL (NW/4 SE/4) Sec. 34 T9S R36E Lea County, New Mexico State Lease: NM-96060; U.D Sawyer

Dear Mr. Stogner:

Enclosed please find a copy of the Application for Permit to Drill (APD), which was electronically submitted, for the above captioned well.

As this is an unorthodox location, also enclosed is a plat showing the offset operators and an inter-office memorandum by Victor Smith, a geologist with Forest Oil Corp, giving an explanation as to why an exception is needed. As required under Rule 1207.A(2), notice has been given to all offset owners. Forest Oil Corp is requesting administrative approval of this Application.

The proposed location is 2,025' FSL 2,485' FEL (NW/4 SE/4) of Sec. 34. The well site was surveyed and staked on October 7, 2004 by Gary Eidson, of John West Surveying Company, on a site that was geologically and topographically acceptable.

#### Service List Crossroads Siluro-Devonian Unit 34-107 Forest Oil Corporation

Tract 1- Sec. 34: E/2, containing 320 acres, more or less Owners

Forest Oil Corp. 1600 Broadway, Suite 2200 Denver, CO 80202

Tract 2- Sec. 34: SW/4, containing 160 acres, more or less Leasehold Ownership Record Title and Operating Rights Owners

Yates Drilling Company 105 S. 4<sup>th</sup> Street Artesia, NM 88210

ABO Petroleum Corp. 105 S. 4<sup>th</sup> Street Artesia, NM 88210

Myco Industries Inc. 105 S. 4<sup>th</sup> Street Artesia, NM 88210

Yates Petroleum Corp. 105 S. 4<sup>th</sup> Street Artesia, NM 88210

Tract 3- Sec. 34: NW/4, containing 160 acres, more or less Owners

Estate of Fern Sawyer, Dec'd. c/o Myrl Sawyer Good and Candace Good Jacobson, Personal Representatives P. O. Box 1774 Roswell, NM 88202

Myrl Sawyer Good, sep. prop. P.O. Box 1774 Roswell, NM 88202

Candace Good Jacobson Revocable Trust P. O. Box 2981 Ruidoso, NM 88345

Thomas Jefferson Good, III Route 3, Box 265 G Roswell, NM 88201

Beja Embry P. O. Box 1774 Roswell, NM 88202

Page 1 of 1