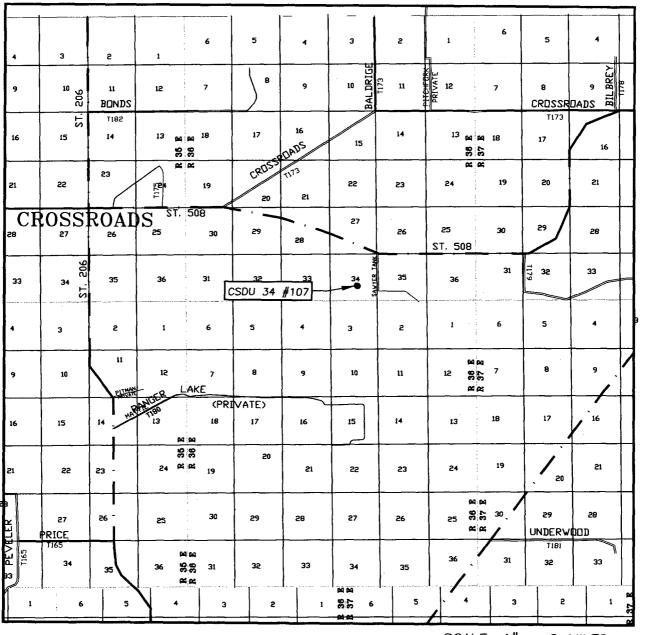

VICINITY MAP

SCALE: 1'' = 2 MILES

Þ

SEC. <u>34</u> TWP.<u>9-S</u> RGE. <u>36-E</u> SURVEY <u>N.M.P.M.</u> COUNTY <u>LEA</u> DESCRIPTION <u>2025' FSL & 2485' FEL</u> ELEVATION <u>4024'</u> OPERATOR <u>FOREST OIL CORPORATION</u> LEASE <u>CSDU</u>

# LOCATION VERIFICATION MAP

Į