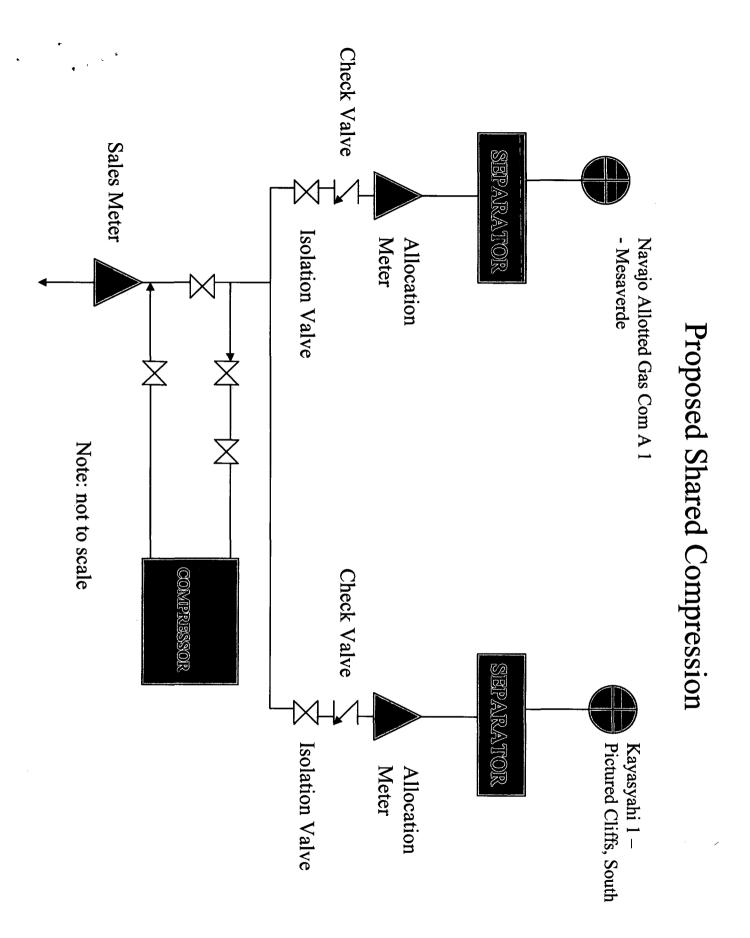

 Brett Woody

 Land Negotiator

 Phone:
 281.366.4691

 Fax:
 281.366.7099

November 17, 2004

New Mexico Oil Conservation Division Energy and Minerals Department P. O. Box 2088 Santa Fe, New Mexico 87501

Surface Commingling Application Navajo Allotted Gas Com A Well No. 1 & Kayasyahi Well No. 1 Section 20, T31N, R09W San Juan County, New Mexico

Please be advised that the working interest, royalty and overriding royalty interest owners are identical for each well.

Brett Woon

Sincerely, Brett Woody Land Negotiator

| <u>District I</u>  | ,        |    |       |  |
|--------------------|----------|----|-------|--|
| 1625 N. Frénch Dr. | , Hobbs, | NM | 88240 |  |