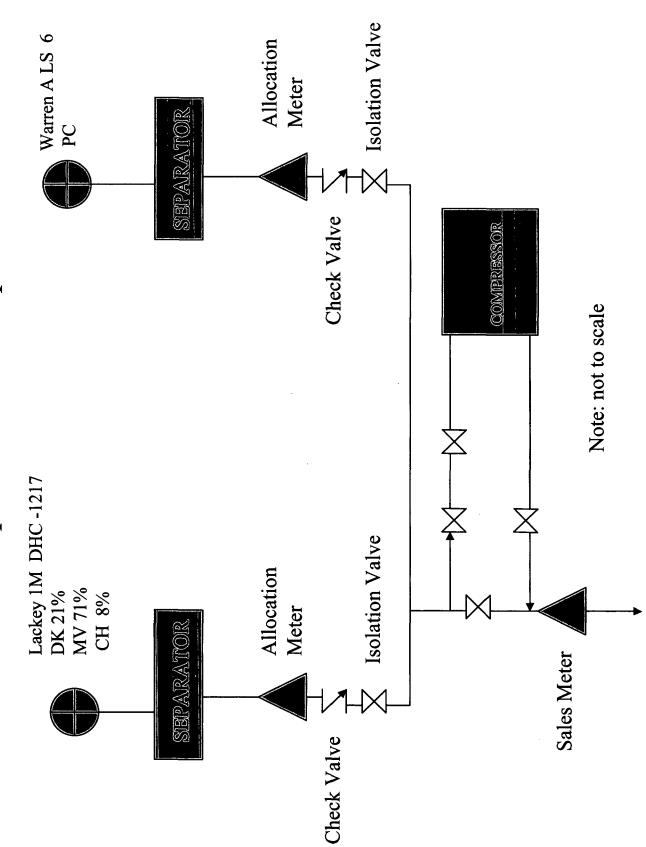

## Proposed Shared Compression

<u>District I</u> 1625 N. French Dr., Hobbs, NM 88240 State of New Mexico
Energy, Minerals & Natural Resources Department

Form C-102 Revised August 15, 2000

District II

811 South First, Artesia, NM 88210

New Mexico Oil Conservation Division Energy and Minerals Department P. O. Box 2088 Santa Fe, New Mexico 87501

Surface Commingling Application Lackey Well No. 1M & Warren A LS Well No. 6 Section 23, T28N, R09W San Juan County, New Mexico