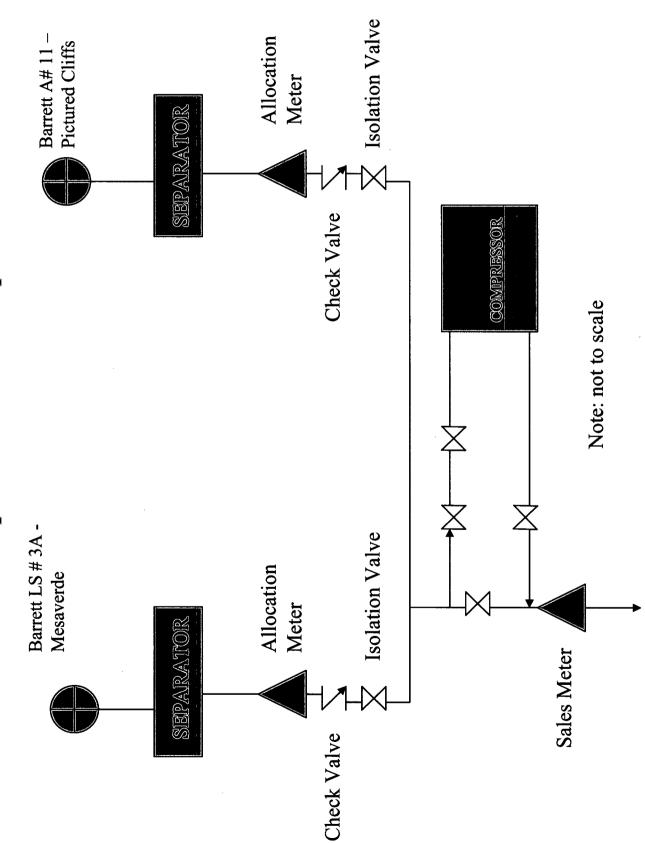

# Proposed Shared Compression

New Mexico Oil Conservation Division Energy and Minerals Department P. O. Box 2088 Santa Fe, New Mexico 87501

Surface Commingling Application Barrett A Well No. 11 & Barrett LS 3A Section 20, T31N, R09W San Juan County, New Mexico