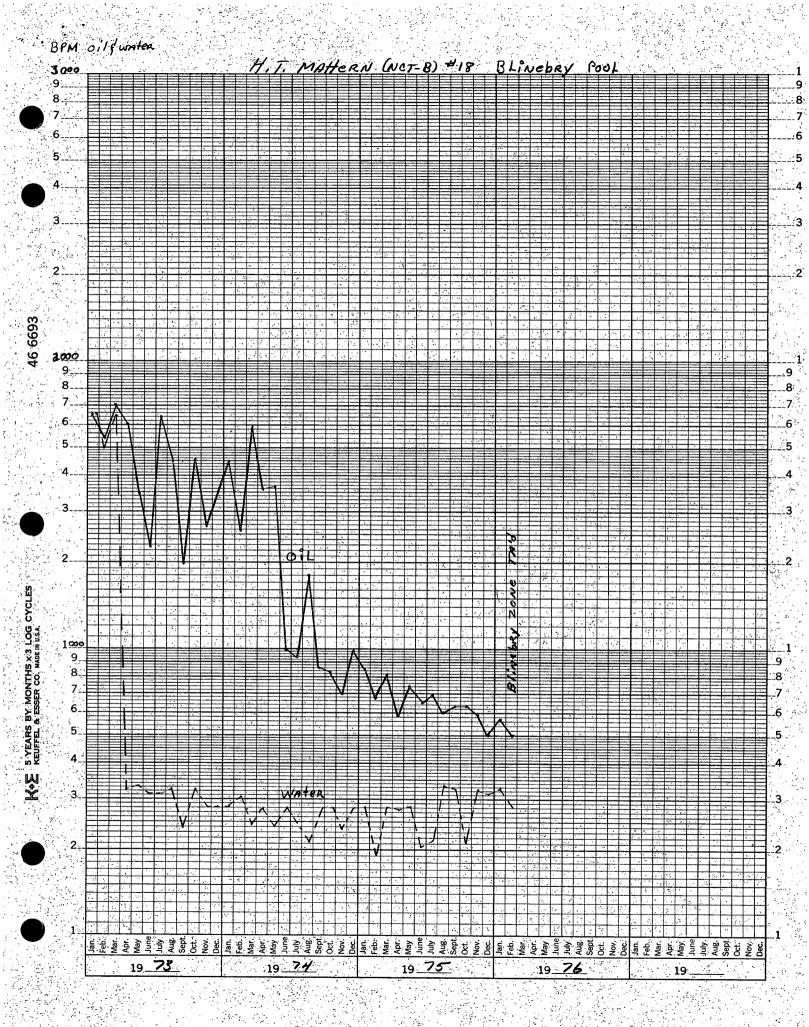

The subject well was deepened and completed in the Drinkard zone early in 1976. Attached is the completion history of the Drinkard zone, as well as the latest well test. (Also attached is the last recorded well test on the Blinebry zone as well as a three year decline curve.)

Decline curves and production history for both zones, along with the latest C-ll6 are attached.

(4) Bottom Hole Pressure Data:

Blinebry: Datum - 1991 Pressure @ Datum 800 PSI\* Drinkard: Datum - 2975 Pressure @ Datum 1060 PSI\*

\*Projected Blinebry production from decline curve and last fluid test 2-18-76.

(7) All offset operators have been notified by copy of the attached letters: Adobe Oil Company, Hanson Oil Company, J. Hiram Moore and Amerada Hess Oil Company.