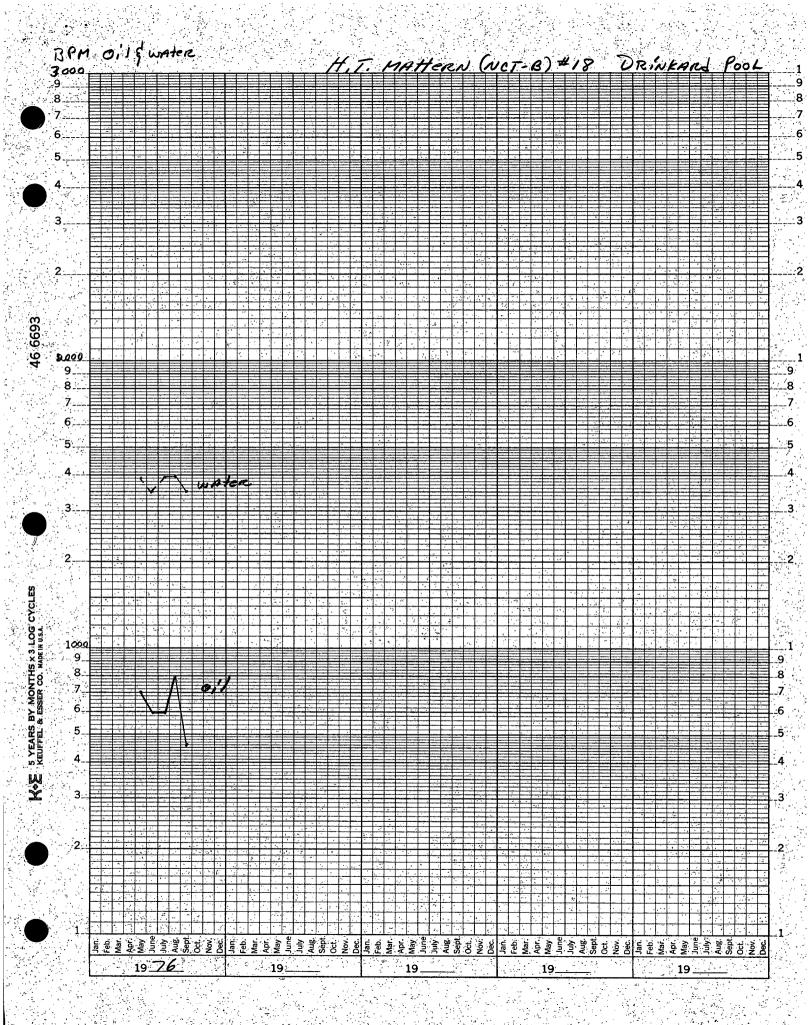

The subject well was deepened and completed in the Drinkard zone early in 1976. Attached is the completion history of the Drinkard zone, as well as the latest well test. (Also attached is the last recorded well test on the Blinebry zone as well as a three year decline curve.)

The H. T. Mattern (NCT-B) No. 18 was deepened to the Drinkard zone between March, 1976 to May, 1976 and a 4" liner set. The well was perforated in 6 - 3' zones between 6487' and <u>6722</u>' with 4-1/2" JHPF, acidized and frac stimulated. The well was equipped to pump and initial production 5-6-76 was 50 BOPD and 55 EWPD. Last Well test 9-23-76 was 16 BOPD and 31 EWPD.

Decline curves and production history for both zones, along with the latest C-ll6 are attached.

(4) Bottom Hole Pressure Data:

Blinebry: Datum - 1991 Pressure @ Datum 800 PSI\* Drinkard: Datum - 2975 Pressure @ Datum 1060 PSI\*