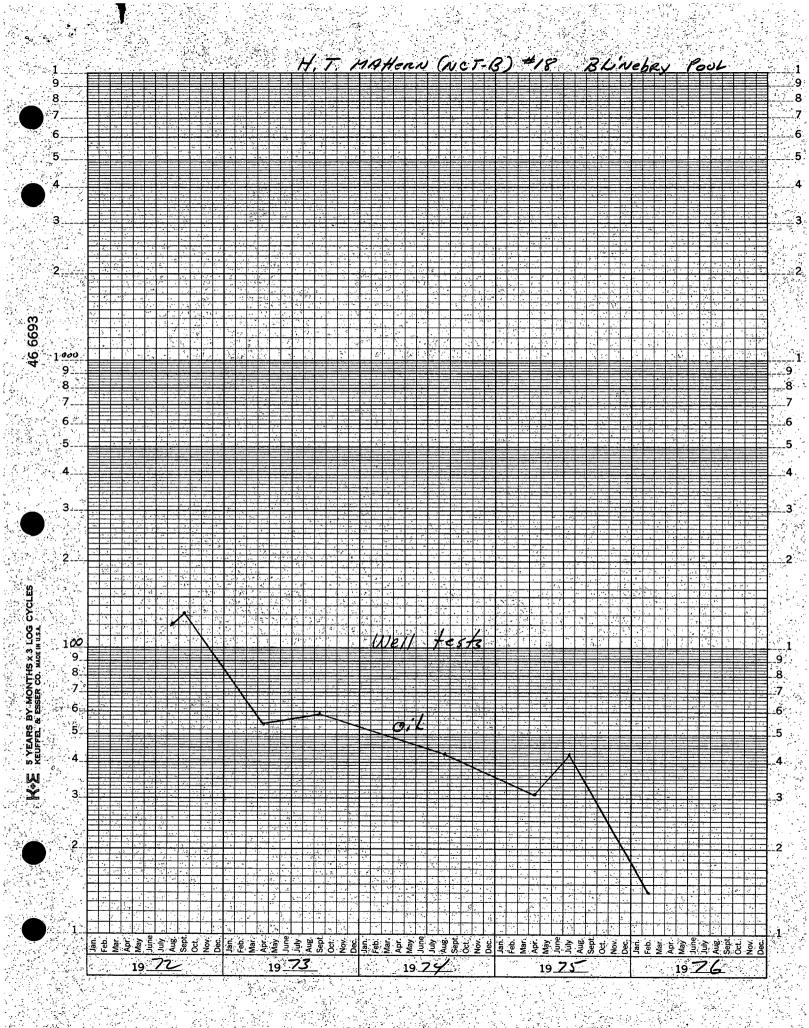

The subject well was deepened and completed in the Drinkard zone early in 1976. Attached is the completion history of the Drinkard zone, as well as the latest well test. (Also attached is the last recorded well test on the Blinebry zone as well as a three year decline curve.)

Decline curves and production history for both zones, along with the latest C-ll6 are attached.

(4) Bottom Hole Pressure Data:

Blinebry: Datum - 1991 Pressure @ Datum 800 PSI\* Drinkard: Datum - 2975 Pressure @ Datum 1060 PSI\*