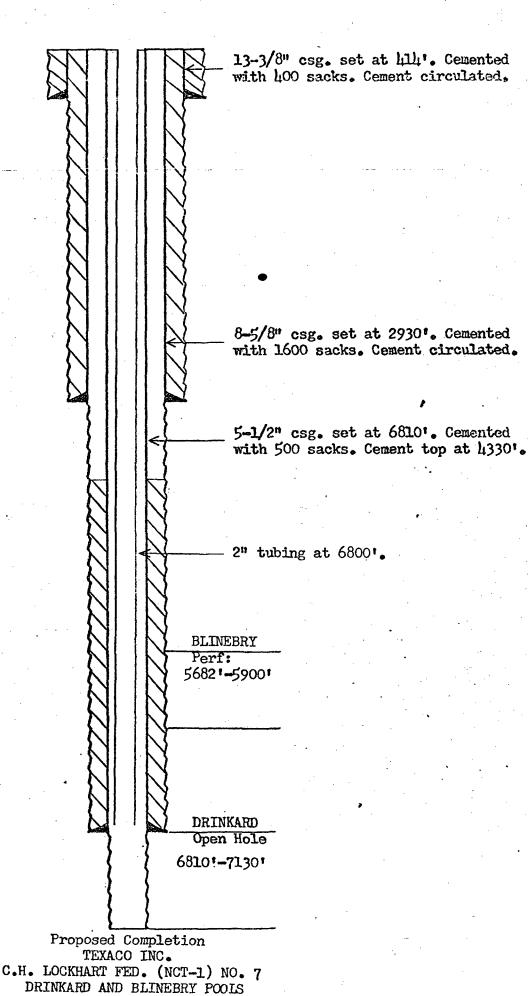

The subject well is a single completion in the Drinkard Pool. Upon approval of this application the Blinebry formation will be opened and commingled with the Drinkard. The fluids from these two reservoirs are commingled on surface and are known to be compatible. Ownership of the minerals in both zones is common, and the value of the commingled fluids is not less than the total value of the fluids if they were marketed separately. Secondary operations will not be jeopardized by approval of this application.

A data sheet is attached listing all required data for the two reservoirs. Also attached is a production decline curve for the Drinkard zone, a sketch of the present and proposed completion, location plat, C-116 and a list of offset operators.

## DATA SHEET FOR WELLBORE COMMINGLING

| ocation: Unit B ;             | 660 Feet from the                                                                                                                                                                                                                                                                                                                                                                                                                                                                                                                                                                                                                                                                                                                                                                                                                                                                                                                                                                                                                                                                                                                                                                                                                                                                                                                                                                                                                                                                                                                                                                                                                                                                                                                                                                                                                                                                                                                                                                                                                                                                                                                 | Worth Line and |
|-------------------------------|-----------------------------------------------------------------------------------------------------------------------------------------------------------------------------------------------------------------------------------------------------------------------------------------------------------------------------------------------------------------------------------------------------------------------------------------------------------------------------------------------------------------------------------------------------------------------------------------------------------------------------------------------------------------------------------------------------------------------------------------------------------------------------------------------------------------------------------------------------------------------------------------------------------------------------------------------------------------------------------------------------------------------------------------------------------------------------------------------------------------------------------------------------------------------------------------------------------------------------------------------------------------------------------------------------------------------------------------------------------------------------------------------------------------------------------------------------------------------------------------------------------------------------------------------------------------------------------------------------------------------------------------------------------------------------------------------------------------------------------------------------------------------------------------------------------------------------------------------------------------------------------------------------------------------------------------------------------------------------------------------------------------------------------------------------------------------------------------------------------------------------------|----------------|
| 1974 Feet from                | East Line of Section                                                                                                                                                                                                                                                                                                                                                                                                                                                                                                                                                                                                                                                                                                                                                                                                                                                                                                                                                                                                                                                                                                                                                                                                                                                                                                                                                                                                                                                                                                                                                                                                                                                                                                                                                                                                                                                                                                                                                                                                                                                                                                              | 18             |
| Township 22-S                 | , Range 38-E ;                                                                                                                                                                                                                                                                                                                                                                                                                                                                                                                                                                                                                                                                                                                                                                                                                                                                                                                                                                                                                                                                                                                                                                                                                                                                                                                                                                                                                                                                                                                                                                                                                                                                                                                                                                                                                                                                                                                                                                                                                                                                                                                    | Lea County.    |
| ELL DATA                      |                                                                                                                                                                                                                                                                                                                                                                                                                                                                                                                                                                                                                                                                                                                                                                                                                                                                                                                                                                                                                                                                                                                                                                                                                                                                                                                                                                                                                                                                                                                                                                                                                                                                                                                                                                                                                                                                                                                                                                                                                                                                                                                                   |                |
|                               | Upper Pool                                                                                                                                                                                                                                                                                                                                                                                                                                                                                                                                                                                                                                                                                                                                                                                                                                                                                                                                                                                                                                                                                                                                                                                                                                                                                                                                                                                                                                                                                                                                                                                                                                                                                                                                                                                                                                                                                                                                                                                                                                                                                                                        | Lower Pool     |
| ame of Pool                   | Blinebry                                                                                                                                                                                                                                                                                                                                                                                                                                                                                                                                                                                                                                                                                                                                                                                                                                                                                                                                                                                                                                                                                                                                                                                                                                                                                                                                                                                                                                                                                                                                                                                                                                                                                                                                                                                                                                                                                                                                                                                                                                                                                                                          | Drinkard       |
| roducing Method               | Pump                                                                                                                                                                                                                                                                                                                                                                                                                                                                                                                                                                                                                                                                                                                                                                                                                                                                                                                                                                                                                                                                                                                                                                                                                                                                                                                                                                                                                                                                                                                                                                                                                                                                                                                                                                                                                                                                                                                                                                                                                                                                                                                              | Pump .•        |
| HP                            | 500 (Est.)                                                                                                                                                                                                                                                                                                                                                                                                                                                                                                                                                                                                                                                                                                                                                                                                                                                                                                                                                                                                                                                                                                                                                                                                                                                                                                                                                                                                                                                                                                                                                                                                                                                                                                                                                                                                                                                                                                                                                                                                                                                                                                                        | 500 (Est.)     |
| ype Crude                     | Sweet                                                                                                                                                                                                                                                                                                                                                                                                                                                                                                                                                                                                                                                                                                                                                                                                                                                                                                                                                                                                                                                                                                                                                                                                                                                                                                                                                                                                                                                                                                                                                                                                                                                                                                                                                                                                                                                                                                                                                                                                                                                                                                                             | Sweet          |
| ravity                        | 37.8 (Est.)                                                                                                                                                                                                                                                                                                                                                                                                                                                                                                                                                                                                                                                                                                                                                                                                                                                                                                                                                                                                                                                                                                                                                                                                                                                                                                                                                                                                                                                                                                                                                                                                                                                                                                                                                                                                                                                                                                                                                                                                                                                                                                                       | 37.8           |
| OR Limit                      | 6000                                                                                                                                                                                                                                                                                                                                                                                                                                                                                                                                                                                                                                                                                                                                                                                                                                                                                                                                                                                                                                                                                                                                                                                                                                                                                                                                                                                                                                                                                                                                                                                                                                                                                                                                                                                                                                                                                                                                                                                                                                                                                                                              | 6000           |
| ompletion Interval            | Proposed<br>5682'-5900'                                                                                                                                                                                                                                                                                                                                                                                                                                                                                                                                                                                                                                                                                                                                                                                                                                                                                                                                                                                                                                                                                                                                                                                                                                                                                                                                                                                                                                                                                                                                                                                                                                                                                                                                                                                                                                                                                                                                                                                                                                                                                                           | 6810'-7130'    |
| urrent Test Date              | er en<br>britanning anglumbyrythaustrip gu drag gill drag griffing angled de garden de griffing de griffing de griffing                                                                                                                                                                                                                                                                                                                                                                                                                                                                                                                                                                                                                                                                                                                                                                                                                                                                                                                                                                                                                                                                                                                                                                                                                                                                                                                                                                                                                                                                                                                                                                                                                                                                                                                                                                                                                                                                                                                                                                                                           | 12-30-76       |
| Oil                           | 20                                                                                                                                                                                                                                                                                                                                                                                                                                                                                                                                                                                                                                                                                                                                                                                                                                                                                                                                                                                                                                                                                                                                                                                                                                                                                                                                                                                                                                                                                                                                                                                                                                                                                                                                                                                                                                                                                                                                                                                                                                                                                                                                | 14             |
| Water                         | 1                                                                                                                                                                                                                                                                                                                                                                                                                                                                                                                                                                                                                                                                                                                                                                                                                                                                                                                                                                                                                                                                                                                                                                                                                                                                                                                                                                                                                                                                                                                                                                                                                                                                                                                                                                                                                                                                                                                                                                                                                                                                                                                                 | 0              |
| GOR                           | 4000 (Est.)                                                                                                                                                                                                                                                                                                                                                                                                                                                                                                                                                                                                                                                                                                                                                                                                                                                                                                                                                                                                                                                                                                                                                                                                                                                                                                                                                                                                                                                                                                                                                                                                                                                                                                                                                                                                                                                                                                                                                                                                                                                                                                                       | 3700           |
| elling Price of Crude-\$/BBL. | en en<br>Grannigut region film fra fra francisco de portuguido por portuguido portugido portugi | 13.87          |
| aily Income - \$/Day          | -                                                                                                                                                                                                                                                                                                                                                                                                                                                                                                                                                                                                                                                                                                                                                                                                                                                                                                                                                                                                                                                                                                                                                                                                                                                                                                                                                                                                                                                                                                                                                                                                                                                                                                                                                                                                                                                                                                                                                                                                                                                                                                                                 | 55.48          |
| OMMINGLED DATA:               |                                                                                                                                                                                                                                                                                                                                                                                                                                                                                                                                                                                                                                                                                                                                                                                                                                                                                                                                                                                                                                                                                                                                                                                                                                                                                                                                                                                                                                                                                                                                                                                                                                                                                                                                                                                                                                                                                                                                                                                                                                                                                                                                   | •              |
| ravity of Commingled Crude    | 37.8                                                                                                                                                                                                                                                                                                                                                                                                                                                                                                                                                                                                                                                                                                                                                                                                                                                                                                                                                                                                                                                                                                                                                                                                                                                                                                                                                                                                                                                                                                                                                                                                                                                                                                                                                                                                                                                                                                                                                                                                                                                                                                                              |                |

Ssistant District Superintendent (Tide)

January

Present Completion
TEXACO INC.
C.H. LOCKHART FED. (NCT-1) NO. 7
DRINKARD POOL
LEA COUNTY, NEW MEXICO

LEA COUNTY, NEW MEXICO

JBS 1-31-77

ABBREVIATIONS :

BEE - BRUNSON ELLENBURGER EAST