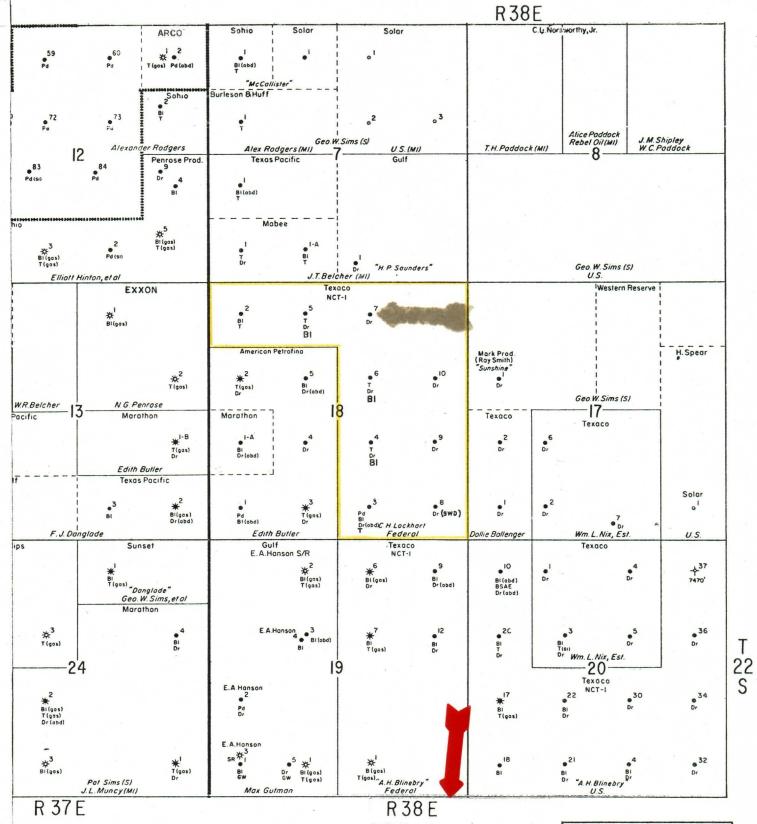

ATTENTION: MR. JOE D. RAMEY

Gentlemen:

TEXACO INC. requests administrative approval to commingle in the wellbore oil production from the Blinebry and Drinkard Pools in Well No. 7 on the C. H. Lockhart Federal (NCT-1) Lease located in Section 18, Township 22 South, Range 38 East, Lea County, New Mexico.

### LIST OF OFFSET OPERATORS

TEXACO INC.

C. H. Lockhart Federal NCT-1 Well No. 7

Lea County, New Mexico

American Petrofina Company of Texas Drawer B Artesia, New Mexico 88210

Gulf Oil Corp. - Hobbs Area P. O. Box 670 Hobbs, New Mexico 88240

Exxon
P. O. Box 2100
Hobbs, New Mexico 88240

Mabee Petroleum Corp. 201 lst Savings Building Midland, Texas 79701

Mark Production 330 Citizens Bank Building Tyler, Texas 75701

Penrose Production Company P. O. Box 988 Eunice, New Mexico 88231