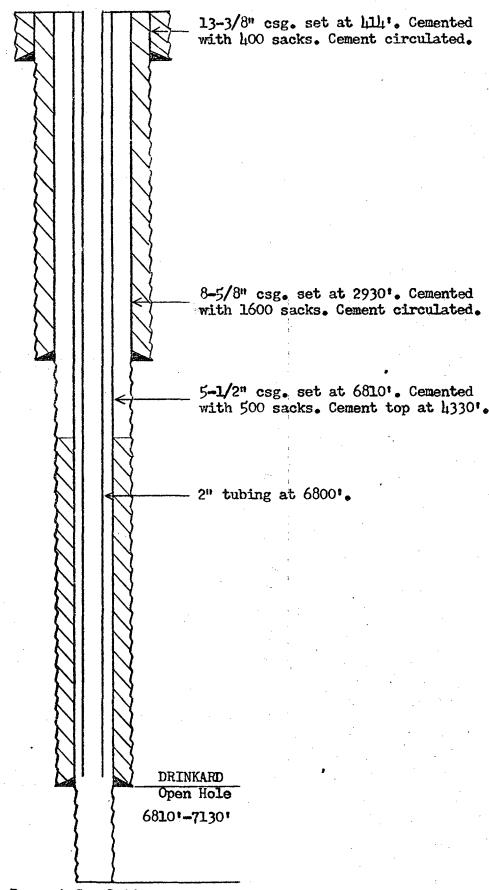

The subject well is a single completion in the Drinkard Pool. Upon approval of this application the Blinebry formation will be opened and commingled with the Drinkard. The fluids from these two reservoirs are commingled on surface and are known to be compatible. Ownership of the minerals in both zones is common, and the value of the commingled fluids is not less than the total value of the fluids if they were marketed separately. Secondary operations will not be jeopardized by approval of this application.

A data sheet is attached listing all required data for the two reservoirs. Also attached is a production decline curve for the Drinkard zone, a sketch of the present and proposed completion, location plat, C-116 and a list of offset operators.

## DATA SHEET FOR WELLBORE COMMINGLING

| ocation: Unit B ;             | 660 Feet from the                                                                                                                                                                                                                                                                                                                                                                                                                                                                                                                                                                                                                                                                                                                                                                                                                                                                                                                                                                                                                                                                                                                                                                                                                                                                                                                                                                                                                                                                                                                                                                                                                                                                                                                                                                                                                                                                                                                                                                                                                                                                                                                 | Worth Line and |
|-------------------------------|-----------------------------------------------------------------------------------------------------------------------------------------------------------------------------------------------------------------------------------------------------------------------------------------------------------------------------------------------------------------------------------------------------------------------------------------------------------------------------------------------------------------------------------------------------------------------------------------------------------------------------------------------------------------------------------------------------------------------------------------------------------------------------------------------------------------------------------------------------------------------------------------------------------------------------------------------------------------------------------------------------------------------------------------------------------------------------------------------------------------------------------------------------------------------------------------------------------------------------------------------------------------------------------------------------------------------------------------------------------------------------------------------------------------------------------------------------------------------------------------------------------------------------------------------------------------------------------------------------------------------------------------------------------------------------------------------------------------------------------------------------------------------------------------------------------------------------------------------------------------------------------------------------------------------------------------------------------------------------------------------------------------------------------------------------------------------------------------------------------------------------------|----------------|
| 1974 Feet from                | East Line of Section                                                                                                                                                                                                                                                                                                                                                                                                                                                                                                                                                                                                                                                                                                                                                                                                                                                                                                                                                                                                                                                                                                                                                                                                                                                                                                                                                                                                                                                                                                                                                                                                                                                                                                                                                                                                                                                                                                                                                                                                                                                                                                              | 18             |
| Township 22-S                 | , Range 38-E ;                                                                                                                                                                                                                                                                                                                                                                                                                                                                                                                                                                                                                                                                                                                                                                                                                                                                                                                                                                                                                                                                                                                                                                                                                                                                                                                                                                                                                                                                                                                                                                                                                                                                                                                                                                                                                                                                                                                                                                                                                                                                                                                    | Lea County.    |
| ELL DATA                      |                                                                                                                                                                                                                                                                                                                                                                                                                                                                                                                                                                                                                                                                                                                                                                                                                                                                                                                                                                                                                                                                                                                                                                                                                                                                                                                                                                                                                                                                                                                                                                                                                                                                                                                                                                                                                                                                                                                                                                                                                                                                                                                                   |                |
|                               | Upper Pool                                                                                                                                                                                                                                                                                                                                                                                                                                                                                                                                                                                                                                                                                                                                                                                                                                                                                                                                                                                                                                                                                                                                                                                                                                                                                                                                                                                                                                                                                                                                                                                                                                                                                                                                                                                                                                                                                                                                                                                                                                                                                                                        | Lower Pool     |
| ame of Pool                   | Blinebry                                                                                                                                                                                                                                                                                                                                                                                                                                                                                                                                                                                                                                                                                                                                                                                                                                                                                                                                                                                                                                                                                                                                                                                                                                                                                                                                                                                                                                                                                                                                                                                                                                                                                                                                                                                                                                                                                                                                                                                                                                                                                                                          | Drinkard       |
| roducing Method               | Pump                                                                                                                                                                                                                                                                                                                                                                                                                                                                                                                                                                                                                                                                                                                                                                                                                                                                                                                                                                                                                                                                                                                                                                                                                                                                                                                                                                                                                                                                                                                                                                                                                                                                                                                                                                                                                                                                                                                                                                                                                                                                                                                              | Pump .•        |
| HP                            | 500 (Est.)                                                                                                                                                                                                                                                                                                                                                                                                                                                                                                                                                                                                                                                                                                                                                                                                                                                                                                                                                                                                                                                                                                                                                                                                                                                                                                                                                                                                                                                                                                                                                                                                                                                                                                                                                                                                                                                                                                                                                                                                                                                                                                                        | 500 (Est.)     |
| ype Crude                     | Sweet                                                                                                                                                                                                                                                                                                                                                                                                                                                                                                                                                                                                                                                                                                                                                                                                                                                                                                                                                                                                                                                                                                                                                                                                                                                                                                                                                                                                                                                                                                                                                                                                                                                                                                                                                                                                                                                                                                                                                                                                                                                                                                                             | Sweet          |
| ravity                        | 37.8 (Est.)                                                                                                                                                                                                                                                                                                                                                                                                                                                                                                                                                                                                                                                                                                                                                                                                                                                                                                                                                                                                                                                                                                                                                                                                                                                                                                                                                                                                                                                                                                                                                                                                                                                                                                                                                                                                                                                                                                                                                                                                                                                                                                                       | 37.8           |
| OR Limit                      | 6000                                                                                                                                                                                                                                                                                                                                                                                                                                                                                                                                                                                                                                                                                                                                                                                                                                                                                                                                                                                                                                                                                                                                                                                                                                                                                                                                                                                                                                                                                                                                                                                                                                                                                                                                                                                                                                                                                                                                                                                                                                                                                                                              | 6000           |
| ompletion Interval            | Proposed<br>5682'-5900'                                                                                                                                                                                                                                                                                                                                                                                                                                                                                                                                                                                                                                                                                                                                                                                                                                                                                                                                                                                                                                                                                                                                                                                                                                                                                                                                                                                                                                                                                                                                                                                                                                                                                                                                                                                                                                                                                                                                                                                                                                                                                                           | 6810'-7130'    |
| urrent Test Date              | er en<br>britanning anglumbyrythaustrip gu drag gill drag griffing angled de garden de griffing de griffing de griffing                                                                                                                                                                                                                                                                                                                                                                                                                                                                                                                                                                                                                                                                                                                                                                                                                                                                                                                                                                                                                                                                                                                                                                                                                                                                                                                                                                                                                                                                                                                                                                                                                                                                                                                                                                                                                                                                                                                                                                                                           | 12-30-76       |
| Oil                           | 20                                                                                                                                                                                                                                                                                                                                                                                                                                                                                                                                                                                                                                                                                                                                                                                                                                                                                                                                                                                                                                                                                                                                                                                                                                                                                                                                                                                                                                                                                                                                                                                                                                                                                                                                                                                                                                                                                                                                                                                                                                                                                                                                | 14             |
| Water                         | 1                                                                                                                                                                                                                                                                                                                                                                                                                                                                                                                                                                                                                                                                                                                                                                                                                                                                                                                                                                                                                                                                                                                                                                                                                                                                                                                                                                                                                                                                                                                                                                                                                                                                                                                                                                                                                                                                                                                                                                                                                                                                                                                                 | 0              |
| GOR                           | 4000 (Est.)                                                                                                                                                                                                                                                                                                                                                                                                                                                                                                                                                                                                                                                                                                                                                                                                                                                                                                                                                                                                                                                                                                                                                                                                                                                                                                                                                                                                                                                                                                                                                                                                                                                                                                                                                                                                                                                                                                                                                                                                                                                                                                                       | 3700           |
| elling Price of Crude-\$/BBL. | en en<br>Grannigut region film fra fra francisco de portuguido por portuguido portugido portugi | 13.87          |
| aily Income - \$/Day          | -                                                                                                                                                                                                                                                                                                                                                                                                                                                                                                                                                                                                                                                                                                                                                                                                                                                                                                                                                                                                                                                                                                                                                                                                                                                                                                                                                                                                                                                                                                                                                                                                                                                                                                                                                                                                                                                                                                                                                                                                                                                                                                                                 | 55.48          |
| OMMINGLED DATA:               |                                                                                                                                                                                                                                                                                                                                                                                                                                                                                                                                                                                                                                                                                                                                                                                                                                                                                                                                                                                                                                                                                                                                                                                                                                                                                                                                                                                                                                                                                                                                                                                                                                                                                                                                                                                                                                                                                                                                                                                                                                                                                                                                   | •              |
| ravity of Commingled Crude    | 37.8                                                                                                                                                                                                                                                                                                                                                                                                                                                                                                                                                                                                                                                                                                                                                                                                                                                                                                                                                                                                                                                                                                                                                                                                                                                                                                                                                                                                                                                                                                                                                                                                                                                                                                                                                                                                                                                                                                                                                                                                                                                                                                                              |                |