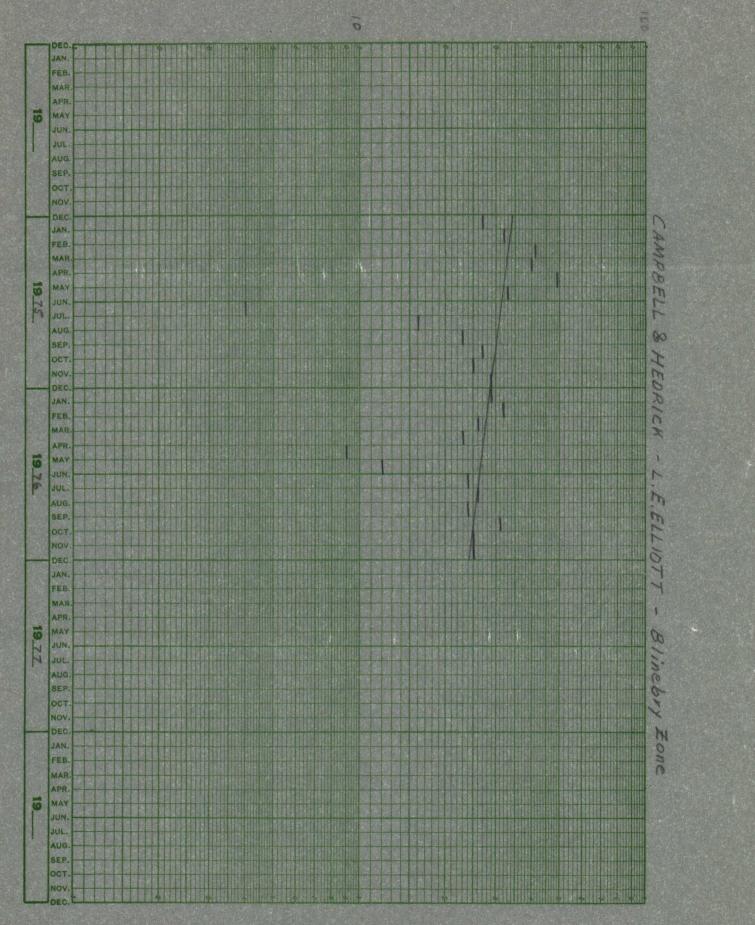

Specified information and attachments to support this request for down-hole commingling as specified in Rule 303-C 2 are:

(a) Campbell & Hedrick

P. 0. Box 401

- Midland, Texas, 79702 Wit G
- (b) L. E. Elliott Well No. 1 located 1980' FNL & 1980' FEL of Sect. 6 T 235, R 38E, NMPM, Lea County, New Mexico.
- (c) Blinebry Oil and Undesignated Tubbs Oil, with approval for dual completion requested simultaneously with this application to down-hole commingle.
- (d) Current C-116 for both zones attached.
- (e) Production decline curve for Blinebry Zone showing constant decline is attached. The Tubbs is a new completion and no production history is available. Tubbs interval was perforated 6167-6239 w/12 Jet Shots. Acidize down 2-7/8 Ø tubing with 1,000 Gal. DS-30 acid using 18 balls. Fractured perforated interval with 20,000 Gal. 9.2 lb. gelled brine with 40 lb. J-2 and 28,000 lb. 20-40 mesh sand. Maximum treating pressure 5950 psi. Ave. inj. rate 20 bpm. Swabbed and pump back treating fluid. Production stabilized as per C-116 attached.