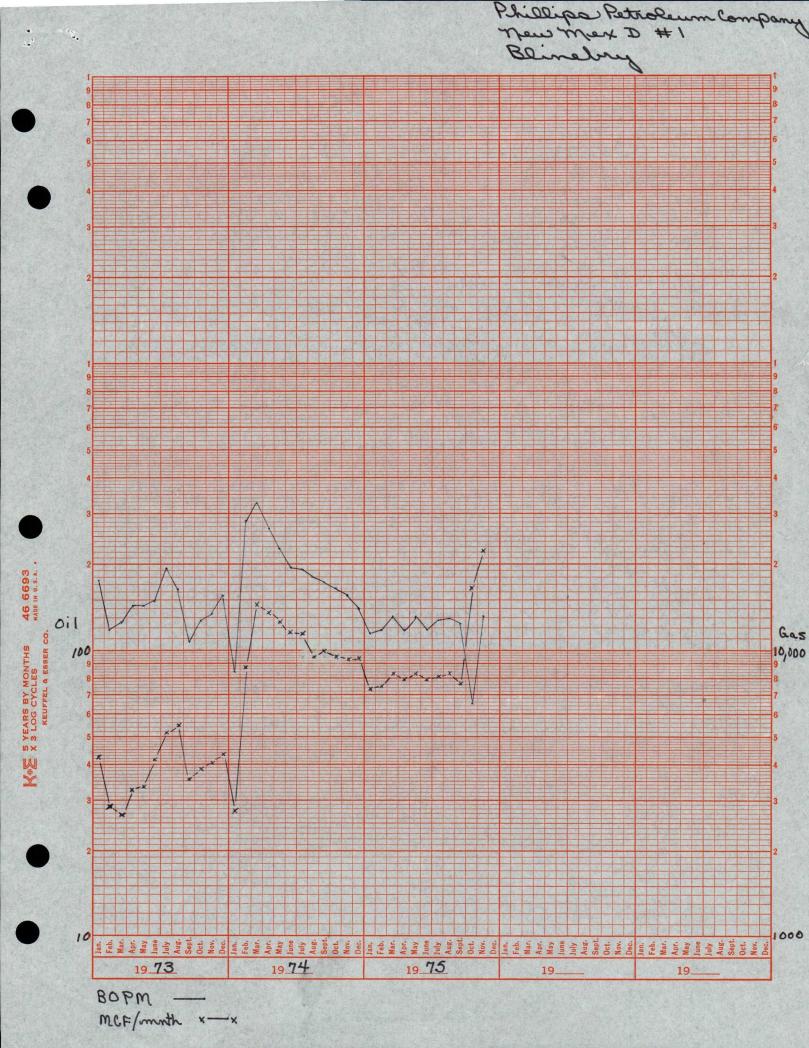

FIRST YEAR: Blinebry: 6 BOPD, 500 MSCF/D

Drinkard: 3 BOPD, 450 MSCF/D

SECOND YEAR: Blinebry: 5 BOPD, 675 MSCF/D

Drinkard: 2 BOPD, 350 MSCF/D

We attach prior production statistics on each zone.

7. See attached production curves for each zone completion.