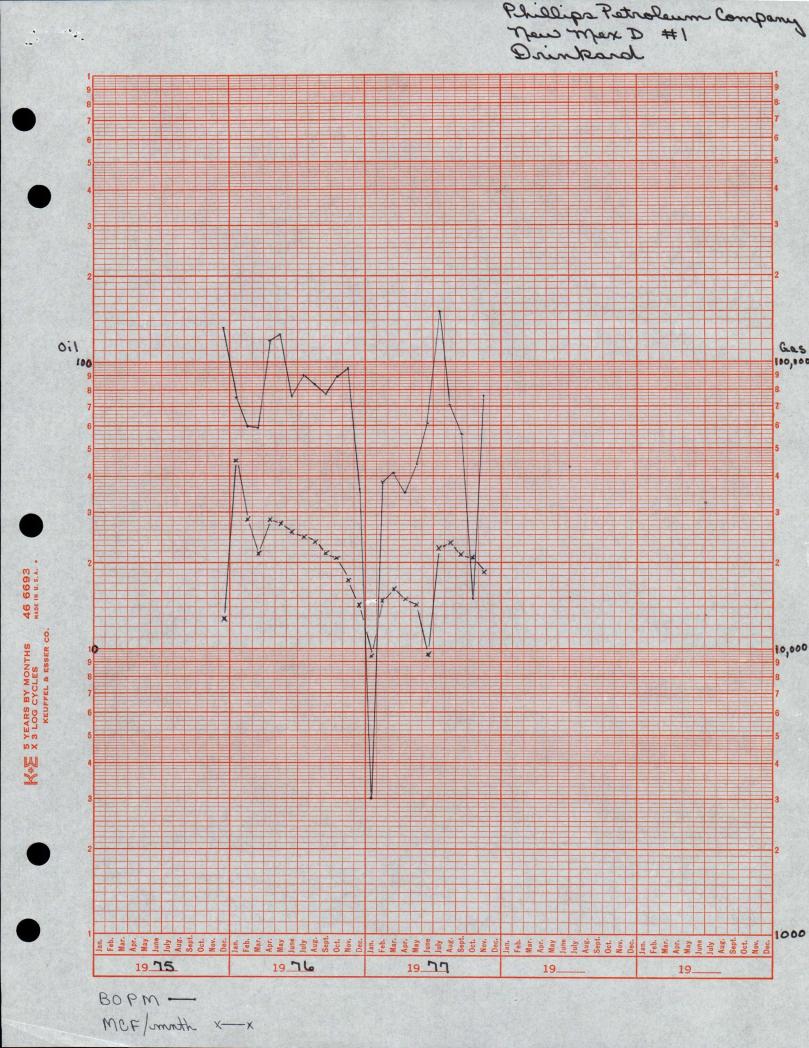

FIRST YEAR: Blinebry: 6 BOPD, 500 MSCF/D

Drinkard: 3 BOPD, 450 MSCF/D

SECOND YEAR: Blinebry: 5 BOPD, 675 MSCF/D

Drinkard: 2 BOPD, 350 MSCF/D

We attach prior production statistics on each zone.

7. See attached production curves for each zone completion.