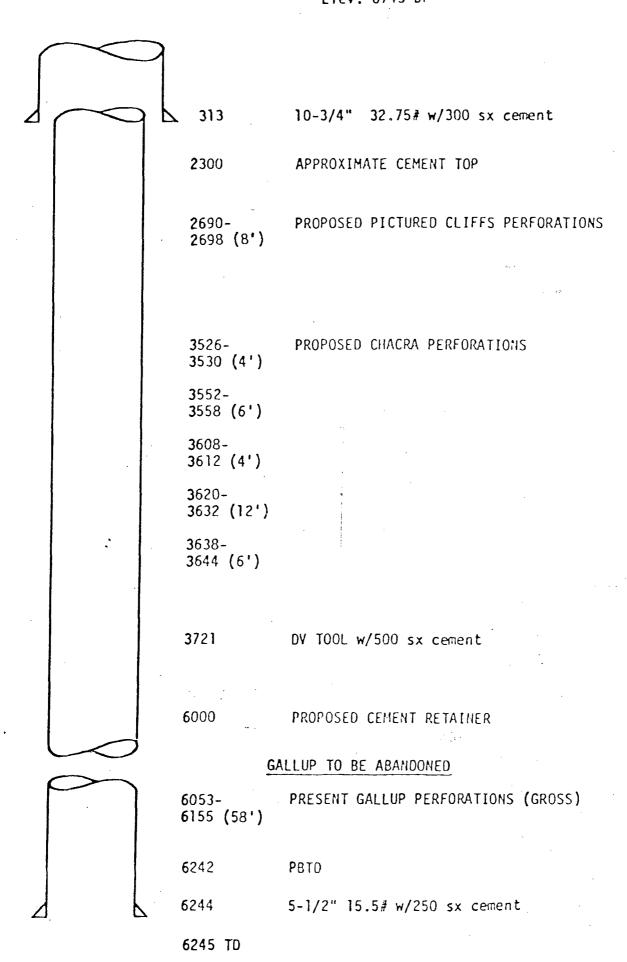

Division Director

Subject: Administrative Approval

For Commingling

DHC - 269 no waiting

Re: Order No. R 5388 - A

Dated: 11-14-78

Gentlemen:

We request administrative approval for a Pictured Cliffs and Chacra formations commingled completion of the Jicarilla "B" Well No. 13 located in Unit B of Section 32, T25N, R5W, Rio Arriba County, New Mexico.

We expect a production rate of approximately 60 MCF/D from the Pictured Cliffs and 40 MCF/D from the Chacra. Static reservoir pressures are expected to be of about equal magnitude at approximately 300 pounds per square inch. Allocation of production will be 60% credited to the Pictured Cliffs and 40% credited to the Chacra.

A schematic of the proposed completion is attached.

Very truly yours,

Area Superintendent

GEB/sh

Enclosure

cc: Mr. Al Kendrick, Supervisor 1000 Rio Brazos Road Aztec, New Mexico 87410

adj to So. Blanco - P.C.

A.K. to determine allocation

Getty Off Company
Jicarilla "B" Well No. 13
660' FNL, 1950' FEL, Sec. 32-25N-5W
Rio Arriba County, New Mexico
Elev. 6743 DF

7 9 7/

AR tendrile