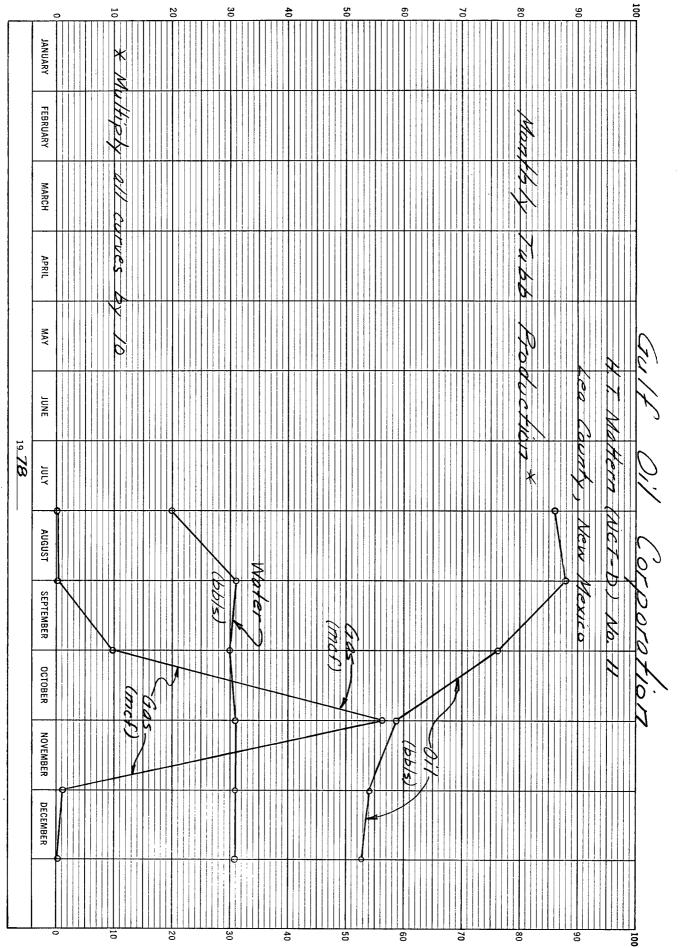

| I hereby certify that the above information<br>is true and complete to the best of my know-<br>ledge and belief.                                                                                                                                                                                                                                                                                                                                   | 2,481                                                      | RATIO<br>CU.FT/BBL | GAS - OIL      |                                     | -                                |  |

•

(Date)



. .