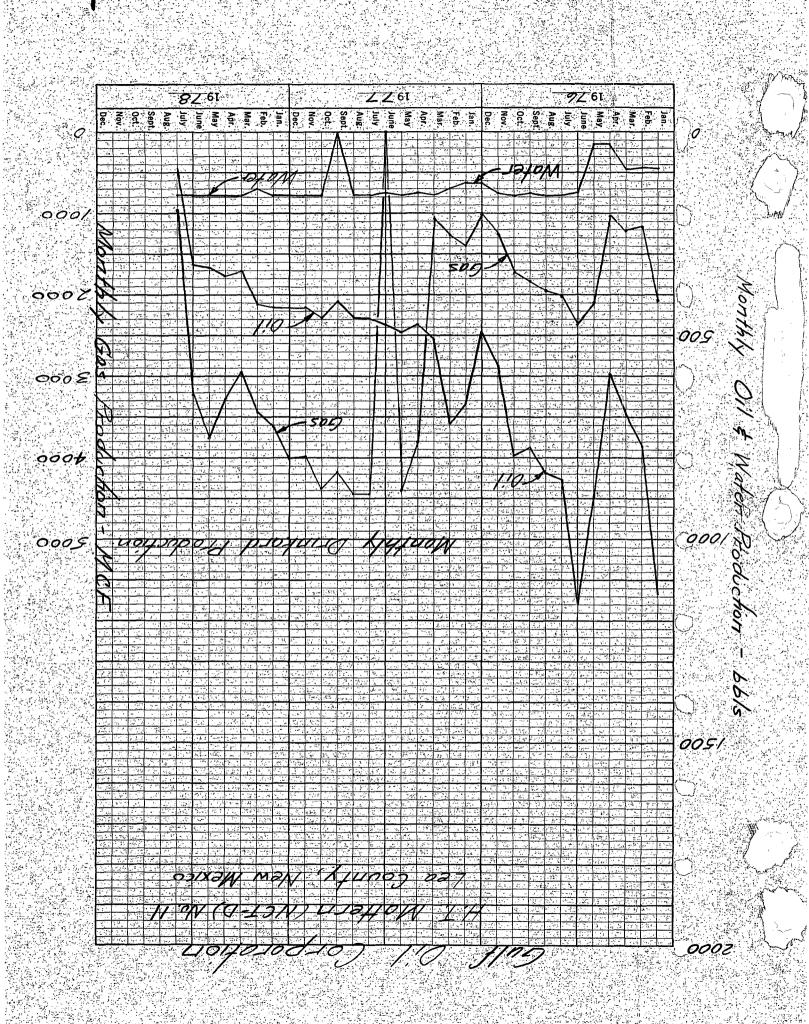

Both zones require artificial lift in order to be produced. Drinkard BHP 462 psi; Tubb BHP 670 psi

Tubb and Drinkard are presently being commingled in surface facilities on the H. T. Mattern (NCT-D) Lease. To date there has been no evidence of fluid incompatibility.

Well was spudded 5-15-75 and drilled to a total depth of 6800'. 5-1/2" production casing was set at 6744' with top of cement at 2444'. Present plug back depth for the well is 6436<sup>1</sup>. Initial completion was in the Drinkard zone. through perforations at 6506-08', 6529-31', 6561-63', 6594-96', 6620-22' and 6641-43'. Casing was perforated in each zone with 4,  $\frac{1}{2}$ " JHPF. Well was stimulated with 5000 gallons 15% HC1 and fracture treated with 42,000 gallons gelled water containing 45,000# 20-40 mesh sand. Initialproduction from the Drinkard zone was 136 bopd and 25 bwpd flowing on 20/640 choke with a flowing tubing pressure of 150 psi Prior to abandoning Drinkard GOR test showed 15 bopd 1 bwpd and 125 MCFGPD, pumping. Approximately one year after completion, the well was acidized with 3000 gallons. 15% HCl and pumping equipment was installed. In July, 1978 a cast iron bridge plug was set at 6450' temporarily abandoning the Drinkard perforations (6506-6643). Tubb production on the subject lease was established by perforating the intervals 6192-96;, 6224-28', 6273-77', 6310-14' and 6334-38' with 2, 2" JHPF. These perforations were then acidized with 3000 gallons 15% HCl and fractured with 36,600 gallons of gelled water containing 3/4 to 3# of 20-40 mesh sand per gallon. Initial production test for the Tubb indicated the well pumped 40 bopd, 10 bwpd and 61 MCFGPD.

Drinkard and Tubb production is being commingled in surface storage facilities on the subject lease per Administrative Order PLC-52, therefore, downhole commingling will not affect the price.

9. Current Production: See attached C-116.