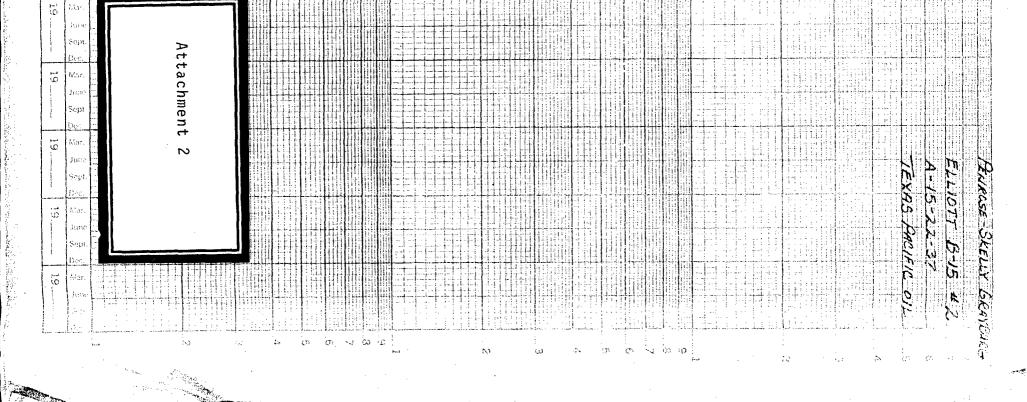

Pertinent well information is as follows:

- The Penrose/Skelly/Grayburg (upper zone) is perforated from (a) 3587' - 3830'. The Paddock (lower zone) is perforated from 5063' - 5153' and has been TA'd since 7/72.
- (b) A production decline curve is attached for each zone. (See Attachments I and II).

It is requested that production allocation for each zone after commingling be based on the recoverable reserves attributed to each zone. (See Attachments I and II).

By commingling downhole, operating costs would be reduced to the point where producing the Paddock would be economically feasible. This action would prevent underground waste and protect our correlative rights.