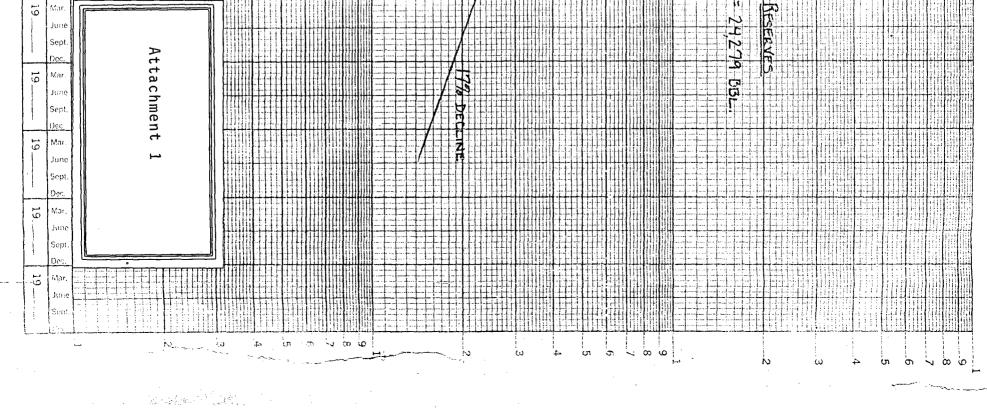

Pertinent well information is as follows:

- The Penrose/Skelly/Grayburg (upper zone) is perforated from (a) 3587' - 3830'. The Paddock (lower zone) is perforated from 5063' - 5153' and has been TA'd since 7/72.
- (b) A production decline curve is attached for each zone. (See Attachments I and II).

It is requested that production allocation for each zone after commingling be based on the recoverable reserves attributed to each zone. (See Attachments I and II).

By commingling downhole, operating costs would be reduced to the point where producing the Paddock would be economically feasible. This action would prevent underground waste and protect our correlative rights.