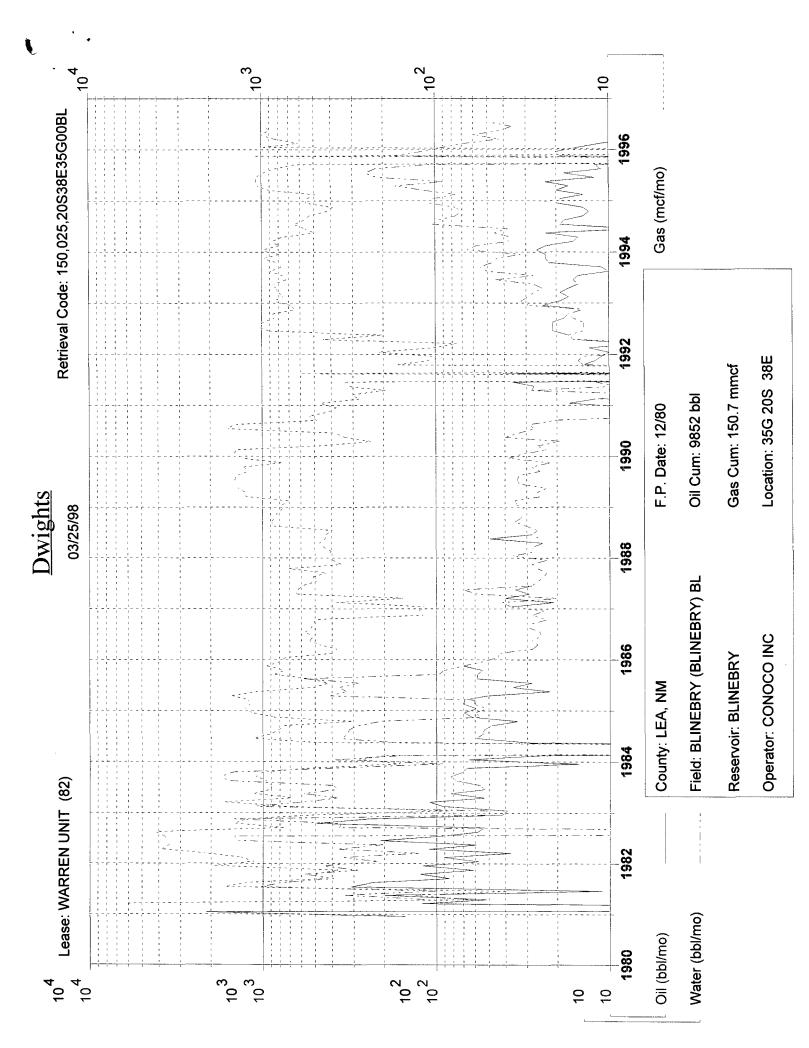

Conoco Inc. 10 Desta Drive, Suite 100W Midland, TX 79705-4500 (915) 686-5400

Dear Mr. Katanach,

The subject well was drilled in 1980; approved application to drill dated May 22, 1980. The well was completed March 12, 1981 in the Blinebry and Abo formations. A request to downhole commingle this well was submitted March 26, 1981 and approved by DHC Administrative Order # 337 on April 27, 1981 (See attached). The well eventually declined in production and a RTBP was placed above the Abo @ 6402' October 1984. (See attached wellbore diagram) The well was shut in September 1996 producing 1 BOPD & 29 MCFD from the Drinkard only.