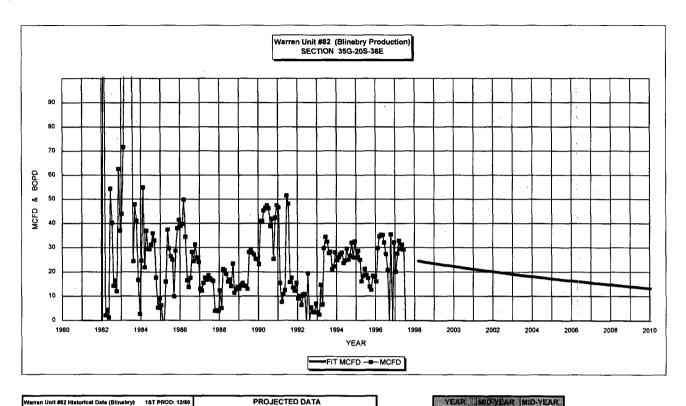

| Warren Unit #82 Hist | torical Data (Blinebry) | 1ST PROD: 12/80 | PROJECTED DATA |        |               |  |  |
|----------------------|-------------------------|-----------------|----------------|--------|---------------|--|--|
| OIL CUM:             | 9.85                    | MBO             | 3/1/98 Qi:     | 23.37  | MCFD          |  |  |
| GAS CUM:             | 150.7                   | MMCF            | DECLINE RAT    | 5.0%   | (EXPONENTIAL) |  |  |
| OIL YIELD:           | 0.0654                  | BBL/MCF         | OIL YIELD:     | 0.0110 | BBL/MCF       |  |  |

PRODUCTION FORECAST FOR SUBTRACTION METHOD COMMINGLE ALLOCATION

|      | AVG MCFD | AVE BOPD |
|------|----------|----------|
| 1998 | 23.08    | 0.25     |
| 1999 | 21.92    | 0.24     |
| 2000 | 20.83    | 0.23     |
| 2001 | 19.79    | 0.22     |
| 2002 | 18.80    | 0.21     |
| 2003 | 17.86    | 0.20     |
| 2004 | 16.96    | 0.19     |
| 2005 | 16.12    | 0.18     |
| 2006 | 15.31    | 0.17     |
| 2007 | 14.54    | 0.16     |
| 2008 | 13.82    | 0.15     |
| 2009 | 13.13    | 0.14     |
| 2010 | 12.36    | 0.14     |
| 2011 | 11.80    | 0.13     |
| 2012 | 11.21    | 0.12     |
| 2013 | 10.65    | 0.12     |
| 2014 | 10.11    | 0.11     |
| 2015 | 9.61     | 0.11     |