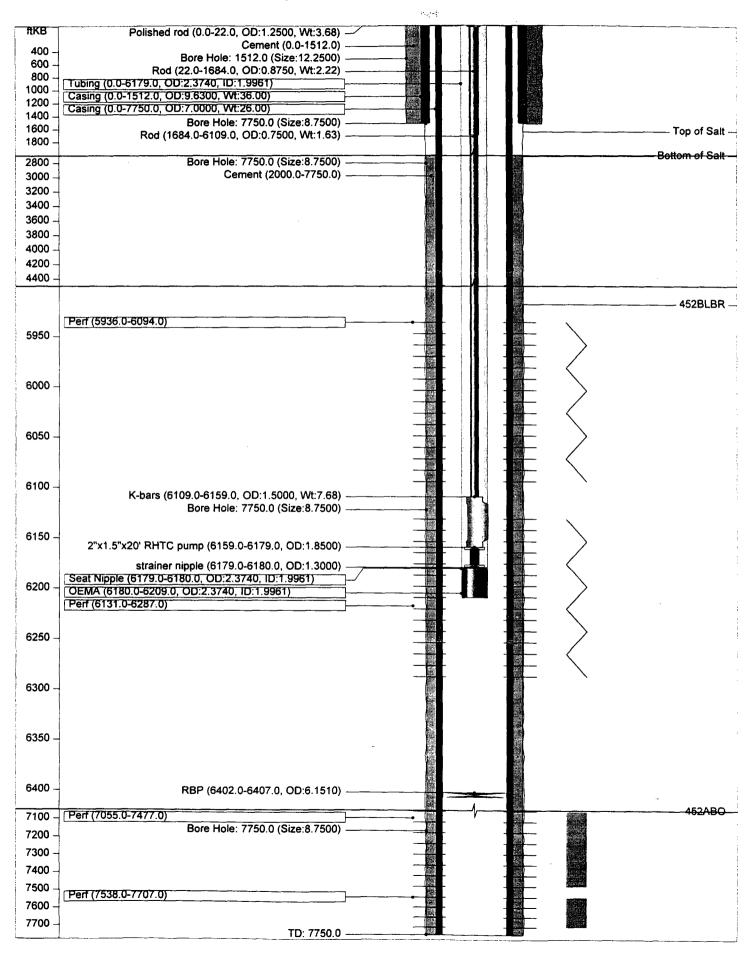

Conoco Inc. 10 Desta Drive, Suite 100W Midland, TX 79705-4500 (915) 686-5400

Dear Mr. Katanach,

The subject well was drilled in 1980; approved application to drill dated May 22, 1980. The well was completed March 12, 1981 in the Blinebry and Abo formations. A request to downhole commingle this well was submitted March 26, 1981 and approved by DHC Administrative Order # 337 on April 27, 1981 (See attached). The well eventually declined in production and a RTBP was placed above the Abo @ 6402' October 1984. (See attached wellbore diagram) The well was shut in September 1996 producing 1 BOPD & 29 MCFD from the Drinkard only.