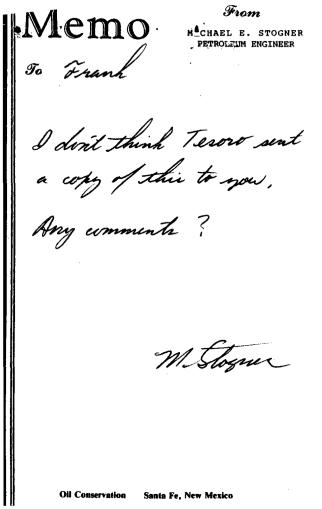

FRANK T. CHAVEZ **District Supervisor** 

From

Seron files annul DOR teste on this well with 1974.

I have no problem with the commingling at this time.

Ful

Santa Fe, New Mexico

**Tesoro Petroleum Corporation** 