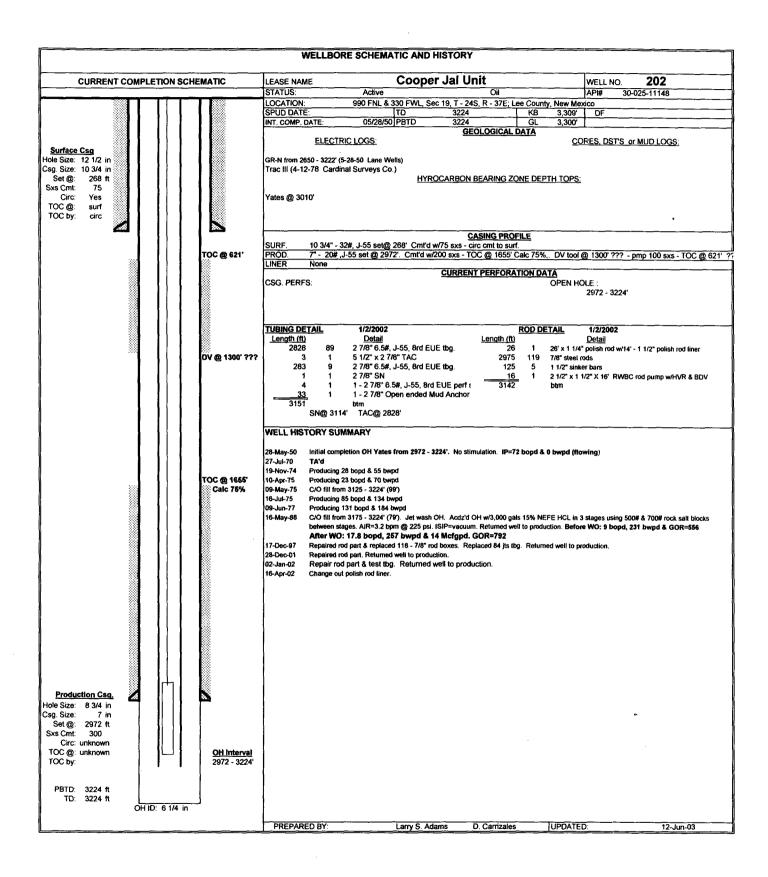

#### APPLICATION FOR DOWNHOLE COMMINGLING

| DG Resources                                                                                                                                                                                                                   | P. O. Box 1390                                                                 |                                                    | Montrose, (                                                       | CO 81401             |        | ·             |                 |
|--------------------------------------------------------------------------------------------------------------------------------------------------------------------------------------------------------------------------------|--------------------------------------------------------------------------------|----------------------------------------------------|-------------------------------------------------------------------|----------------------|--------|---------------|-----------------|
| perator                                                                                                                                                                                                                        |                                                                                | ( -1)                                              | Address                                                           |                      |        |               |                 |
| Cooper Jal Unit                                                                                                                                                                                                                | # 202                                                                          | (15178                                             | 19 24-S                                                           | 37-E                 |        |               | Lea             |
| ease                                                                                                                                                                                                                           | Well No.                                                                       | Unit Le                                            | etter-Section-Townsh                                              | ip-Range             |        |               | County          |
| GRID No. 193003_ Property Co                                                                                                                                                                                                   | de_10917 <i>A</i>                                                              | API No30-0                                         | 025-11148_ Lease                                                  | e Type:XI            | Federa | lState _      | Fee             |
| DATA ELEMENT                                                                                                                                                                                                                   | UPPE                                                                           | R ZONE                                             | INTERM                                                            | EDIATE ZON           | IE     | LO            | WER ZONE        |
| Pool Name                                                                                                                                                                                                                      | JAL                                                                            | MAT T-YS                                           | K)                                                                |                      |        | LAN           | IGLIE MATTIX    |
| Pool Code                                                                                                                                                                                                                      | 32                                                                             | 820                                                |                                                                   | -··-                 |        | 312           | 40              |
| Top and Bottom of Pay Section<br>(Perforated or Open-Hole Interval)                                                                                                                                                            | 2,970                                                                          | '-3,400'<br>                                       |                                                                   |                      |        | 3,            | 400'-3,780'     |
| Method of Production<br>(Flowing or Artificial Lift)                                                                                                                                                                           | Pun                                                                            | nping                                              |                                                                   |                      |        |               |                 |
| Bottomhole Pressure<br>(Note: Pressure data will not be required if the bottom<br>perforation in the lower zone is within 150% of the<br>depth of the top perforation in the upper zone)                                       |                                                                                |                                                    |                                                                   |                      |        |               |                 |
| Oil Gravity or Gas BTU<br>(Degree API or Gas BTU)                                                                                                                                                                              | 35.7 De                                                                        | egree API                                          |                                                                   |                      |        | 35            | .7 Degree API   |
| Producing, Shut-In or<br>New Zone                                                                                                                                                                                              | Produ                                                                          | ucing                                              |                                                                   |                      |        | ľ             | New Zone        |
| Date and Oil/Gas/Water Rates of Last Production. (Note: For new zones with no production history,                                                                                                                              | Date: 12/03                                                                    | 3/04                                               | Date:                                                             | - <del> </del>       |        | Date:         |                 |
| applicant shall be required to attach production estimates and supporting data.)                                                                                                                                               | Rates: 7/3/                                                                    | 133                                                | Rates:                                                            |                      |        | Rates:        |                 |
| Fixed Allocation Percentage<br>(Note: If allocation is based upon something other                                                                                                                                              | Oil                                                                            | Gas                                                | Oil                                                               | Gas                  |        | Oil           | Gas             |
| than current or past production, supporting data or explanation will be required.)                                                                                                                                             | 94 %                                                                           | 71 %                                               |                                                                   | %                    | %      | 6%            | 29 %            |
|                                                                                                                                                                                                                                |                                                                                | ADDIT                                              | IONAL DATA                                                        |                      |        |               |                 |
| are all working, royalty and overriding foot, have all working, royalty and o                                                                                                                                                  | g royalty interests<br>verriding royalty in                                    | identical in all                                   | commingled zones<br>been notified by ce                           | s?<br>ertified mail? |        | Ye<br>Ye      | esX No<br>es No |
| are all produced fluids from all comm                                                                                                                                                                                          | ingled zones comp                                                              | patible with ea                                    | ch other?                                                         |                      |        | Ye            | esX No          |
| Vill commingling decrease the value of                                                                                                                                                                                         | of production?                                                                 |                                                    |                                                                   |                      |        | Ye            | es No_X         |
| f this well is on, or communitized wit<br>r the United States Bureau of Land M                                                                                                                                                 | h, state or federal lanagement been r                                          | lands, has eithe<br>notified in writ               | er the Commissione<br>ing of this applicati                       | er of Public Land    | s      | Ye            | es NoX          |
| NMOCD Reference Case No. applicat                                                                                                                                                                                              | ole to this well: _                                                            |                                                    |                                                                   |                      |        |               |                 |
| Attachments:  C-102 for each zone to be commin Production curve for each zone for For zones with no production histo Data to support allocation method Notification list of working, royalt Any additional statements, data or | r at least one year.  ory, estimated procor formula.  y and overriding records | (If not availal duction rates are oyalty interests | ble, attach explanat<br>nd supporting data.<br>s for uncommon int | ion.)                |        |               |                 |
|                                                                                                                                                                                                                                |                                                                                | PRE-APP                                            | ROVED POOLS                                                       | <u>S</u>             |        |               |                 |
| If application is                                                                                                                                                                                                              | s to establish Pre-A                                                           | Approved Pool                                      | s, the following add                                              | ditional informati   | on wil | l be required | :               |
| ist of other orders approving downho<br>ist of all operators within the propose<br>roof that all operators within the propost<br>ottomhole pressure data.                                                                      | ed Pre-Approved F                                                              | Pools                                              | ••                                                                |                      |        |               |                 |
| hereby certify that the information                                                                                                                                                                                            | n above is true as                                                             | nd complete t                                      | to the best of my                                                 | knowledge and        | belief | · ·           |                 |
| IGNATURE LEMMASO (                                                                                                                                                                                                             | ON UNIONAL SE                                                                  | ✓ TITLE                                            | Sr. Petroleum F                                                   | Engineer I           | )ATF   | 12/08/04      |                 |

1000 Rio Brazos Road, Aztec, NM 87410

District IV

Oil Conservation Division 1220 South St. Francis Dr.

Submit to appropriate District Office State Lease - 6 Copies Fee Lease - 5 Copies

| 1220 S. St. Fr                                                                                                                | ancis Dr., S                                                    | Santa Fe, NM     | 87505<br>DIVISION                 | AHU!          | N Santa                 | Fe, N                   | M 875                                       | 05              |                   |                     | • •                                       | o Dease 5 Copies     |
|-------------------------------------------------------------------------------------------------------------------------------|-----------------------------------------------------------------|------------------|-----------------------------------|---------------|-------------------------|-------------------------|---------------------------------------------|-----------------|-------------------|---------------------|-------------------------------------------|----------------------|
|                                                                                                                               | ,                                                               | ,                | DIVISION                          | d             |                         | ĺ                       |                                             |                 |                   |                     | □ ам                                      | ENDED REPORT         |
| APPL                                                                                                                          | ICATI                                                           |                  |                                   |               | RILL, RE-I              | ENTE                    | ER, DI                                      | <u>EEPEN</u>    | I, PLUGBA         | ACK,                | OR ADI                                    | D A ZONE             |
| 0.7                                                                                                                           |                                                                 |                  | Operator Name a                   | ınd Addre     | SS                      |                         |                                             |                 |                   | <sup>2</sup> OC     | GRID Number                               |                      |
| SDG Resources L. P.<br>P. O. Box 1390                                                                                         |                                                                 |                  |                                   |               |                         |                         |                                             |                 |                   | 3 /                 | 193003<br>API Number                      |                      |
|                                                                                                                               |                                                                 | 1390<br>CO 81401 |                                   |               |                         |                         |                                             |                 | 30 – 025-         |                     | M I Munioci                               |                      |
|                                                                                                                               | rty Code                                                        | 00 81401         |                                   |               | <sup>5</sup> Property 1 | Name                    |                                             |                 | 00000             |                     | <sup>6</sup> Well                         | No                   |
|                                                                                                                               | 10917                                                           |                  |                                   |               | Cooper Jal              | Unit                    |                                             | _               |                   |                     | 202                                       |                      |
| ******                                                                                                                        |                                                                 |                  |                                   |               | <sup>7</sup> Surface    | Locat                   | ion                                         |                 |                   |                     |                                           |                      |
| UL or lot no                                                                                                                  | Section                                                         | Township         | Range                             | Lot I         | 1                       |                         | 1 1                                         |                 | Feet from the     | t from the East/Wes |                                           | County               |
| D                                                                                                                             | 19                                                              | 24-S             | 37-E                              |               | 99                      | 0                       | NO                                          | RTH             | 330               |                     | WEST                                      | Lea                  |
|                                                                                                                               |                                                                 |                  |                                   |               |                         |                         |                                             |                 |                   |                     |                                           |                      |
|                                                                                                                               | I                                                               | <u>}</u>         | Proposed 1                        | 3ottom        | Hole Locat              | tion If                 | Diffe                                       | rent Fro        | om Surface        | <u> </u>            | T                                         |                      |
| UL or lot no.                                                                                                                 | Section                                                         | Township         | Range                             | Lot           | ldn Feet fro            | om the                  | North/S                                     | outh line       | Feet from the     | Ea                  | st/West line                              | County               |
|                                                                                                                               |                                                                 | Р<br>9 Р         | roposed Pool 1                    | <u></u>       |                         |                         |                                             |                 | <sup>10</sup> Pr  | oposed I            | Pool 2                                    |                      |
|                                                                                                                               |                                                                 |                  | AT – 2,970'-3,40                  | n'            |                         |                         |                                             |                 |                   | -                   | - 3,400'-3,780'                           |                      |
|                                                                                                                               |                                                                 | J/ (E/VI)        | 11 2,770 -5,40                    |               |                         |                         | 1                                           |                 | LANGLIEN          | IXI IIX -           | 3,400 -3,780                              |                      |
|                                                                                                                               | Type Code                                                       |                  | 12 Well Type Code 13 Cable/Rotary |               |                         |                         | 14                                          | Lease Type Code |                   |                     | 15 Ground Level Elevation<br>3,309' K. B. |                      |
|                                                                                                                               | N<br>Iultiple                                                   |                  | O<br>17 Proposed Depti            | <br>1         |                         | R<br>mation             | FEDERAL  19 Contractor                      |                 |                   |                     | 3,309 K. B.<br>20 Spud Date               |                      |
|                                                                                                                               | No                                                              |                  | 3,780'                            |               | TNSL-YTS                |                         |                                             |                 | BASIN WELL SEI    | RVICE               |                                           | Orig 5/2/50          |
|                                                                                                                               |                                                                 | ,                | 21                                | <u>Propos</u> | sed Casing a            | ınd Ce                  | ement                                       | Prograi         | <u>m</u>          |                     |                                           |                      |
| Hole S                                                                                                                        | Size                                                            | Casin            | ng Size                           | Casing        | g weight/foot           |                         | Setting Depth Sacks of Cement Estimated TOC |                 |                   |                     | Estimated TOC                             |                      |
|                                                                                                                               |                                                                 |                  |                                   |               |                         |                         |                                             |                 |                   |                     |                                           |                      |
|                                                                                                                               |                                                                 |                  |                                   |               |                         |                         |                                             |                 |                   |                     |                                           |                      |
|                                                                                                                               |                                                                 |                  |                                   |               | <u> </u>                |                         | **                                          |                 |                   |                     |                                           |                      |
|                                                                                                                               |                                                                 |                  |                                   |               |                         |                         |                                             |                 |                   |                     |                                           |                      |
|                                                                                                                               |                                                                 |                  |                                   |               |                         |                         |                                             |                 |                   |                     |                                           |                      |
| <sup>22</sup> Describe t                                                                                                      | he propose                                                      | d program. If    | this application                  | s to DEE      | PEN or PLUG BA          | ACK, giv                | ve the dat                                  | a on the p      | resent productive | e zone a            | nd proposed n                             | new productive zone. |
| Describe the                                                                                                                  | blowout p                                                       | revention prog   | ram, if any. Use                  | additiona     | al sheets if necess     | ary.                    |                                             |                 |                   |                     |                                           |                      |
| Objectives: I                                                                                                                 | Deepen Jalr                                                     | nat producer a   | and complete as a                 | DHC (Ja       | lmat/Langlie Mat        | ttix) prod              | ducer. Ac                                   | idize and       | Fracture Stimula  | ite.                |                                           |                      |
| 1. Use Sentin                                                                                                                 | al Manual                                                       | BOP rated at :   | 5,000 psig.                       |               |                         |                         |                                             |                 |                   |                     |                                           |                      |
| 2. Deepen we                                                                                                                  | ell from 3,2                                                    | 24' to 3,780''   |                                   |               |                         |                         |                                             |                 |                   |                     |                                           |                      |
| 3. Acidize Tansill, Yates, 7-Rivers, and Queen zones with 3,000 gallons and Fracture Stimulate with 120,000# 12/20 mesh sand. |                                                                 |                  |                                   |               |                         |                         |                                             |                 |                   |                     |                                           |                      |
| 4. Down hole                                                                                                                  | e comming                                                       | le Jalmat and    | Langlie Mattix z                  | nes.          |                         |                         |                                             |                 |                   |                     |                                           |                      |
| 23 I hereby certify that the information given above is true and complete to the OIL CONSERVATION DIVIS                       |                                                                 |                  |                                   |               |                         |                         | N DIVISI                                    | ON              |                   |                     |                                           |                      |
| best of my knowledge and belief.                                                                                              |                                                                 |                  |                                   |               |                         | Approved by:            |                                             |                 |                   |                     |                                           |                      |
|                                                                                                                               | Signature: Leming (any all                                      |                  |                                   |               |                         |                         |                                             |                 |                   |                     |                                           |                      |
| Title:                                                                                                                        | Printed name: Domingo Carrizales  Title: Sr. Petroleum Engineer |                  |                                   |               |                         |                         | Title:  Approval Date: Expiration Date:     |                 |                   | <u></u>             |                                           |                      |
| E-mail Addre                                                                                                                  |                                                                 | roicum Engin     |                                   | _             |                         | 1 ippic                 | rai Daic                                    |                 |                   | Блрна               | LIOII Date.                               |                      |
|                                                                                                                               |                                                                 | <u></u>          |                                   | 2.550.75      | 90                      | Condi                   | tions of t                                  | nnrovol:        |                   |                     |                                           |                      |
| Date: 12/08/04 Phone: 432-550-7580                                                                                            |                                                                 |                  |                                   |               |                         | Conditions of Approval: |                                             |                 |                   |                     |                                           |                      |